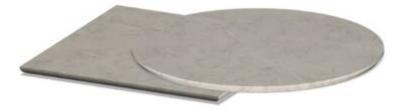

## Lobbs Cafe

Brand, Zaneti, Hospitality

Material: #304 Grade Stainless steel Suitability: Internal and External Weight: 3kg Warranty: 1 year

## Dimensions

Steel

8 2244 |