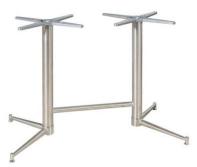

#### TASMAN STAINLESS STEEL

Material: #304 Grade Stainless steel Suitability: Internal and External Weight: 3kg Warranty: 1 year