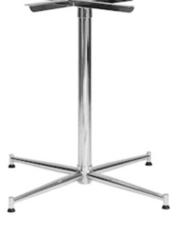

#### TASMAN STAINLESS STEEL

Material: #304 Grade Stainless steel Suitability: Internal and External Weight: 3kg Warranty: 1 year

### Dimensions

Steel

#### ADDITIONAL INFORMATION

| Stacking | <u>No</u>     |
|----------|---------------|
| Leadtime | <u>Stock</u>  |
| Material | <u>Metal</u>  |
| Price    | Less than 200 |