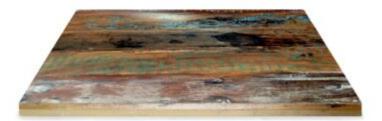

#### Timber Table tops

Made in house - we can adjust size, stain and more

<u>Quick View</u> Timber Table Tops Indoor <u>Blackbutt – Veneered Timber Top (T)</u>

<u>Quick View</u> Timber Table Tops Indoor <u>Rustic Washed Timber Top</u>

<u>Quick View</u> Timber Table Tops Indoor <u>Blackbutt – Veneered Timber Top</u>

<u>Quick View</u> Timber Table Tops Indoor <u>Grey Ironbark – Solid Timber Top</u>

<u>Quick View</u> Timber Table Tops Indoor <u>Messmate (Rough-sawn) – Solid Timber Top</u>

<u>Quick View</u> Timber Table Tops Indoor <u>Tasmanian Oak – Solid Timber Top</u>

Quick View

Tables

Messmate, Reclaimed – Solid Timber Top

<u>Quick View</u> Timber Table Tops Indoor <u>Blackbutt – Solid Timber Top</u>