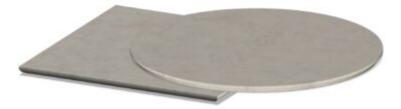

#### TASMAN STAINLESS STEEL

Material: #304 Grade Stainless steel Suitability: Internal and External Weight: 3kg Warranty: 1 year

### Dimensions

Steel