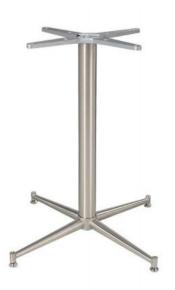

#### TASMAN STAINLESS STEEL

Material: #304 Grade Stainless steel Suitability: Internal and External Weight: 3kg Warranty: 1 year