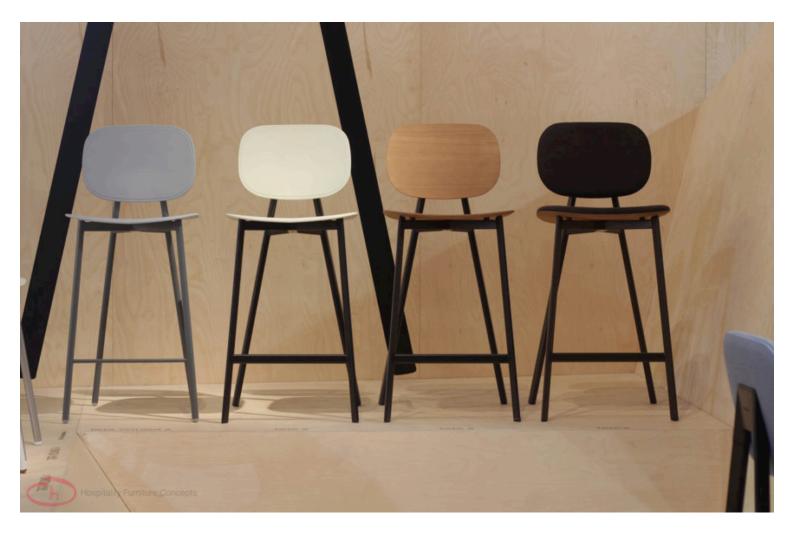

## TATA 1

Chair and stool with Pointhouse designed metallic tubular structure, with seat fastening in diecasted aluminium.

available in various finishes: technopolymer, wood, fabric

covered. Available also with armrests.

**Brand Content** 

Hospitality Furniture Concepts

**Paged Catalogue** 

Download Catalogue

Chair and stool with Pointhouse designed metallic tubular structure, with seat fastening in diecasted aluminium. available in various finishes: technopolymer, wood, fabric covered. Available also with armrests.