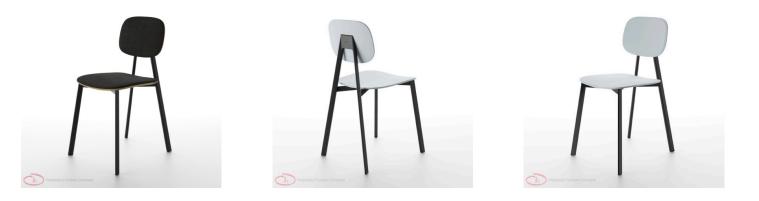

## TATA 1

Chair and stool with Pointhouse designed metallic tubular structure, with seat fastening in diecasted aluminium.

available in various finishes: technopolymer, wood, fabric

covered. Available also with armrests.

**Brand Content** 

Hospitality Furniture Concepts

**Paged Catalogue** 

Download Catalogue

Chair and stool with Pointhouse designed metallic tubular structure, with seat fastening in diecasted aluminium. available in various finishes: technopolymer, wood, fabric covered. Available also with armrests.