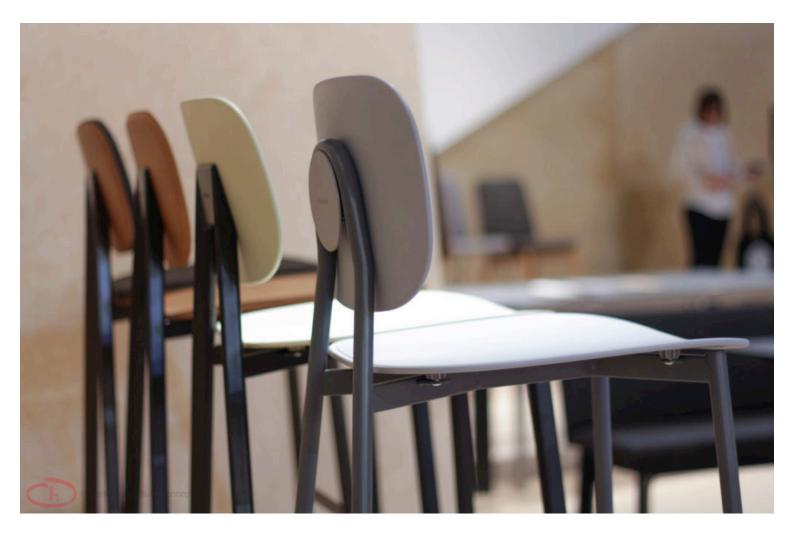

## TATA 1

Chair and stool with Pointhouse designed metallic tubular structure, with seat fastening in diecasted aluminium.

available in various finishes: technopolymer, wood, fabric

covered. Available also with armrests.

**Brand Content** 

Hospitality Furniture Concepts

**Paged Catalogue** 

Download Catalogue

Chair and stool with Pointhouse designed metallic tubular structure, with seat fastening in diecasted aluminium. available in various finishes: technopolymer, wood, fabric covered. Available also with armrests.