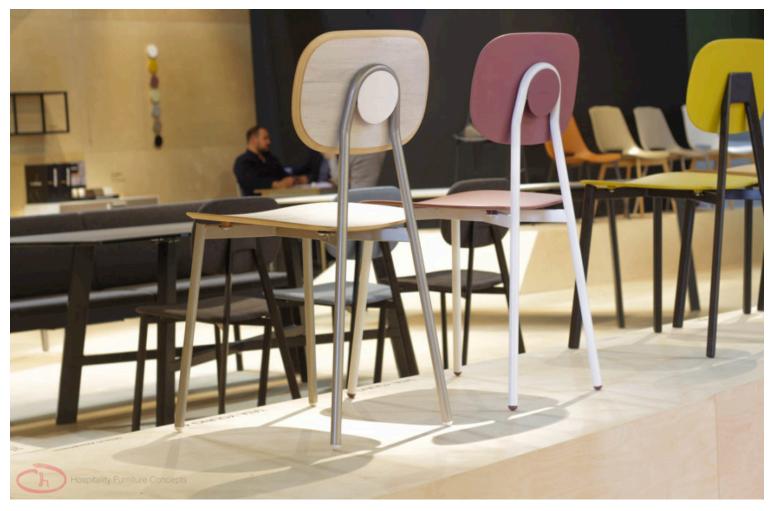

## TATA 1

Chair and stool with Pointhouse designed metallic tubular structure, with seat fastening in diecasted aluminium.

available in various finishes: technopolymer, wood, fabric

covered. Available also with armrests.

**Brand Content** 

Hospitality Furniture Concepts

**Paged Catalogue** 

Download Catalogue

Chair and stool with Pointhouse designed metallic tubular structure, with seat fastening in diecasted aluminium. available in various finishes: technopolymer, wood, fabric covered. Available also with armrests.