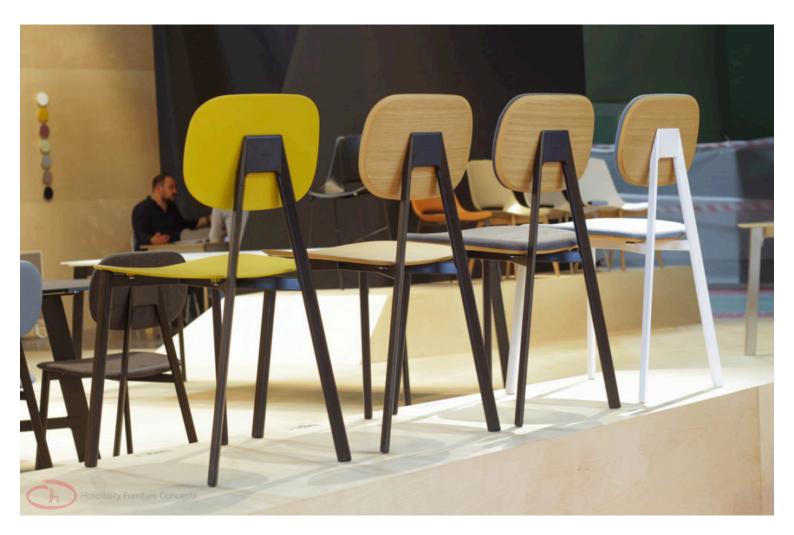

## TATA 1

Chair and stool with Pointhouse designed metallic tubular structure, with seat fastening in diecasted aluminium.

available in various finishes: technopolymer, wood, fabric

covered. Available also with armrests.

**Brand Content** 

Hospitality Furniture Concepts

**Paged Catalogue** 

Download Catalogue

Chair and stool with Pointhouse designed metallic tubular structure, with seat fastening in diecasted aluminium. available in various finishes: technopolymer, wood, fabric covered. Available also with armrests.