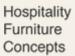

## TATA 1

Chair and stool with Pointhouse designed metallic tubular structure, with seat fastening in diecasted aluminium.

available in various finishes: technopolymer, wood, fabric

covered. Available also with armrests.

**Brand Content** 

Hospitality Furniture Concepts

**Paged Catalogue** 

Download Catalogue

Chair and stool with Pointhouse designed metallic tubular structure, with seat fastening in diecasted aluminium. available in various finishes: technopolymer, wood, fabric covered. Available also with armrests.