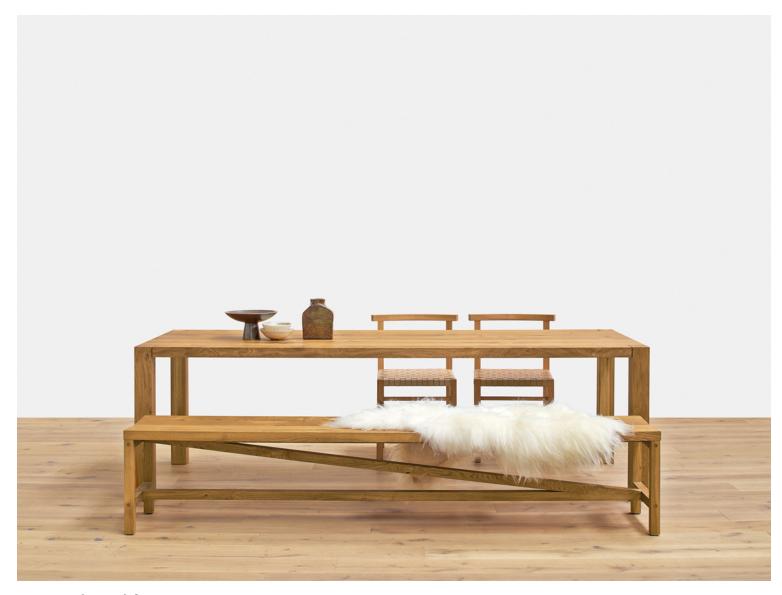

#### TATE DINING TABLE

The unusual structure of the Tate affords it a high level of stability, while the proportions of the table are harmoniously complemented by the end grain of the wood, drawing the eye to its unique features. The raw elegance and supreme craftsmanship of the Tate allows for diverse applications of the piece.

#### **Materials & Finishes**

Custom built to specifications. Pictured with: Solid European oiled oak.

#### ADDITIONAL INFORMATION

Stacking No.

Leadtime <u>2 – 4 weeks</u>

**Integration with Power** 