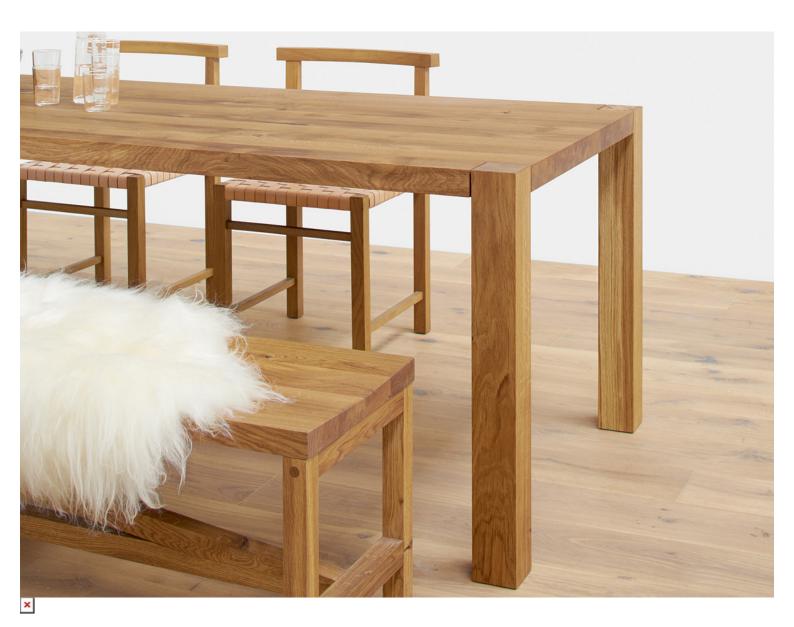

#### TATE DINING TABLE

The unusual structure of the Tate affords it a high level of stability, while the proportions of the table are harmoniously complemented by the end grain of the wood, drawing the eye to its unique features. The raw elegance and supreme craftsmanship of the Tate allows for diverse applications of the piece.

#### **Materials & Finishes**

Custom built to specifications. Pictured with: Solid European oiled oak.

**Boosting Customer Satisfaction: The Power of Public Spaces with Charging Solutions** 

In our increasingly digital world, it's no secret that we're tethered to our electronic devices. [...] 05

The unusual structure of the Tate affords it a high level of stability, while the proportions of the table are harmoniously complemented by the end grain of the wood, drawing the eye to its unique features. The raw elegance and supreme craftsmanship of the Tate allows for diverse applications of the piece.