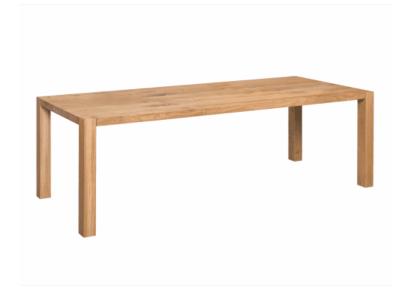

#### TATE DINING TABLE

The unusual structure of the Tate affords it a high level of stability, while the proportions of the table are harmoniously complemented by the end grain of the wood, drawing the eye to its unique features. The raw elegance and supreme craftsmanship of the Tate allows for diverse applications of the piece.

**Boosting Customer Satisfaction: The Power of Public Spaces with Charging Solutions** 

In our increasingly digital world, it's no secret that we're tethered to our electronic devices. [...] 05

The unusual structure of the Tate affords it a high level of stability, while the proportions of the table are harmoniously complemented by the end grain of the wood, drawing the eye to its unique features. The raw elegance and supreme craftsmanship of the Tate allows for diverse applications of the piece.