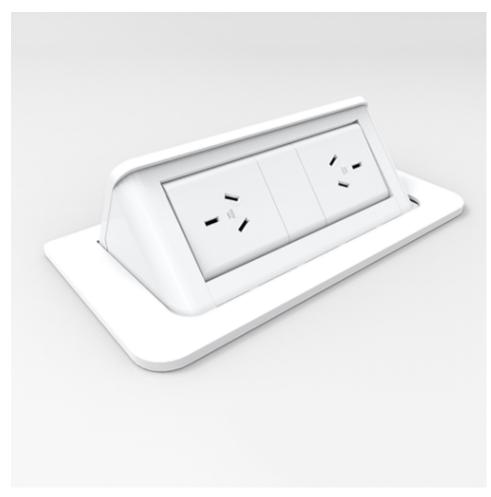

TABLE

The unusual structure of the Tate affords it a high level of stability, while the proportions of the table are harmoniously complemented by the end grain of the wood, drawing the eye to its unique features. The raw elegance and supreme craftsmanship of the Tate allows for diverse applications of the piece.

# **Dimensions**Built to specification

#### **Materials & Finishes**

Custom built to specifications. Pictured with: Solid European oiled oak.









#### ADDITIONAL INFORMATION

Stacking No.

Leadtime <u>2 – 4 weeks</u>







**Integration with Power** 





#### ODYSSEY POWER DOCK

4 GPO / 2 USB A/C 2 GPO / 1 USB A/C 8 GPO / 2 USB A/C

#### **Colours**





Black





#### **BLINKY POWER POD**

3 GPO / 0 USB A/C 2 GPO / 3 USB A/C

#### **Colours**





Black





White





#### POP-UP POWER MODULE

2 GPO 1 GPO

### Colours



Black





White

### **Related Blog Content**





Passenger Terminal Expo - Elevating Passenger Experiences: HFC's Partners Shine

In the bustling world of airport terminals, every detail counts in shaping travellers' experiences. At [...] 08 May



**Boosting Customer Satisfaction: The Power of Public Spaces with Charging Solutions** 

In our increasingly digital world, it's no secret that we're tethered to our electronic devices. [...] 05

The unusual structure of the Tate affords it a high level of stability, while the proportions of the table are harmoniously complemented by the end grain of the wood, drawing the eye to its unique features. The raw elegance and supreme craftsmanship of the Tate allows for diverse applications of