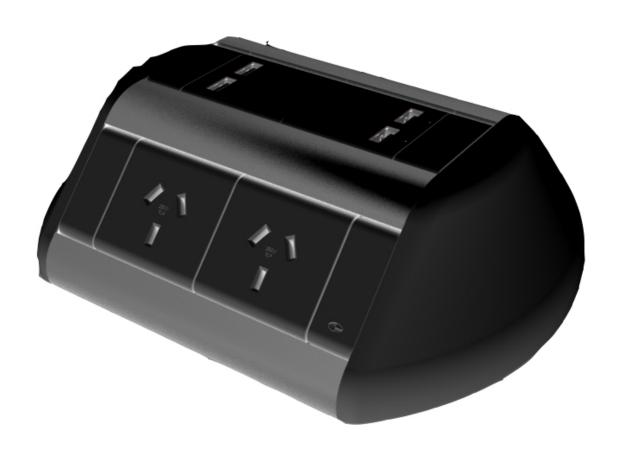

#### TATE DINING TABLE

The unusual structure of the Tate affords it a high level of stability, while the proportions of the table are harmoniously complemented by the end grain of the wood, drawing the eye to its unique features. The raw elegance and supreme craftsmanship of the Tate allows for diverse applications of the piece.

# **Dimensions**Built to specification

#### **Materials & Finishes**

Custom built to specifications. Pictured with: Solid European oiled oak.









#### ADDITIONAL INFORMATION

Stacking No.

Leadtime <u>2 – 4 weeks</u>







**Integration with Power** 





#### ODYSSEY POWER DOCK

4 GPO / 2 USB A/C 2 GPO / 1 USB A/C 8 GPO / 2 USB A/C

#### **Colours**





Black





#### **BLINKY POWER POD**

3 GPO / 0 USB A/C 2 GPO / 3 USB A/C

#### **Colours**





Black





White





#### POP-UP POWER MODULE

2 GPO 1 GPO

### Colours



Black





White

### **Related Blog Content**





Passenger Terminal Expo - Elevating Passenger Experiences: HFC's Partners Shine

In the bustling world of airport terminals, every detail counts in shaping travellers' experiences. At [...] 08 May



**Boosting Customer Satisfaction: The Power of Public Spaces with Charging Solutions** 

In our increasingly digital world, it's no secret that we're tethered to our electronic devices. [...] 05

The unusual structure of the Tate affords it a high level of stability, whi