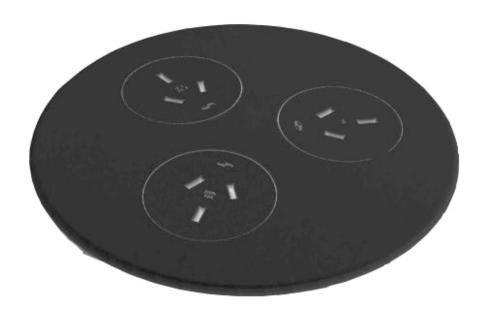

#### **BLINKY POWER POD**

3 GPO / 0 USB A/C 2 GPO / 3 USB A/C

#### **Colours**

Black

White