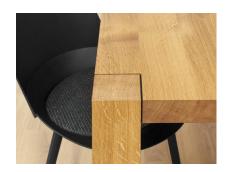

#### TATE DINING TABLE

The unusual structure of the Tate affords it a high level of stability, while the proportions of the table are harmoniously complemented by the end grain of the wood, drawing the eye to its unique features. The raw elegance and supreme craftsmanship of the Tate allows for diverse applications of the piece.

#### **Materials & Finishes**

Custom built to specifications. Pictured with: Solid European oiled oak.