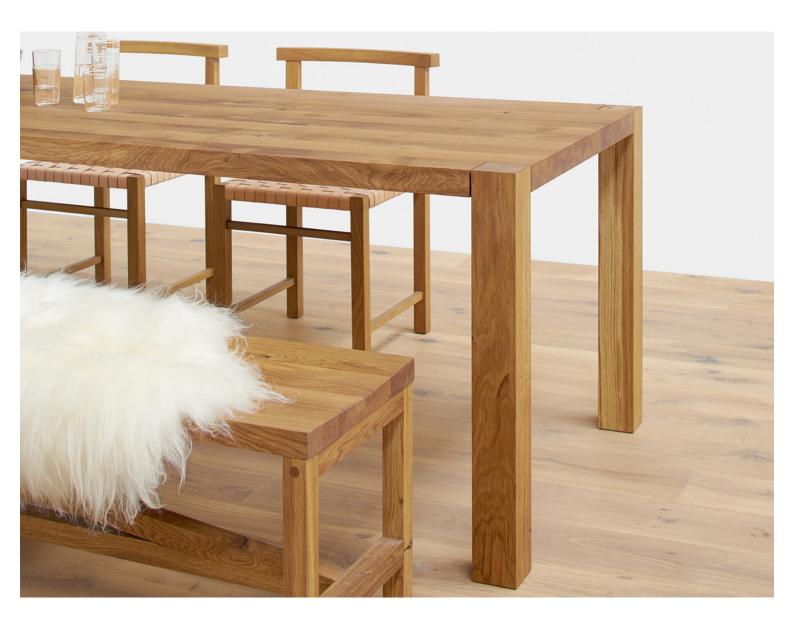

#### TATE DINING TABLE

The unusual structure of the Tate affords it a high level of stability, while the proportions of the table are harmoniously complemented by the end grain of the wood, drawing the eye to its unique features. The raw elegance and supreme craftsmanship of the Tate allows for diverse applications of the piece.

#### **Materials & Finishes**

Custom built to specifications. Pictured with: Solid European oiled oak.