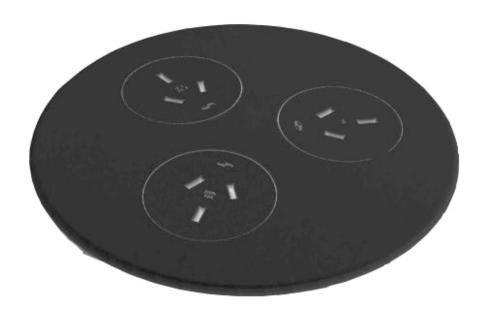

#### TATE DINING TABLE

The unusual structure of the Tate affords it a high level of stability, while the proportions of the table are harmoniously complemented by the end grain of the wood, drawing the eye to its unique features. The raw elegance and supreme craftsmanship of the Tate allows for diverse applications of the piece.

# **Dimensions**Built to specification

#### **Materials & Finishes**

Custom built to specifications. Pictured with: Solid European oiled oak.









#### ADDITIONAL INFORMATION

Stacking No.

Leadtime <u>2 – 4 weeks</u>







**Integration with Power** 





#### ODYSSEY POWER DOCK

4 GPO / 2 USB A/C 2 GPO / 1 USB A/C 8 GPO / 2 USB A/C

#### **Colours**





Black





#### **BLINKY POWER POD**

3 GPO / 0 USB A/C 2 GPO / 3 USB A/C

#### **Colours**





Black





White





#### POP-UP POWER MODULE

2 GPO 1 GPO

### Colours



Black





White

### **Related Blog Content**





Passenger Terminal Expo - Elevating Passenger Experiences: HFC's Partners Shine

In the bustling world of airport terminals, every detail counts in shaping travellers' experiences. At [...] 08 May



**Boosting Customer Satisfaction: The Power of Public Spaces with Charging Solutions** 

In our increasingly digital world, it's no secret that we're tethered to our electronic devices. [...] 05

The unusual structure of the Tate affords it a high level of stability, while the proportions of the table are harmoniously complemented by the end grain of the wood, drawing the eye to it