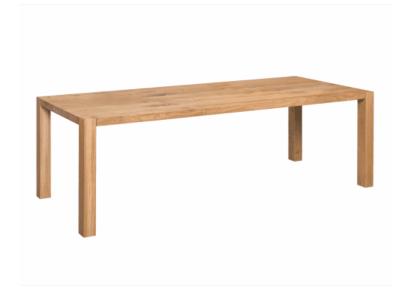

#### TATE DINING TABLE

The unusual structure of the Tate affords it a high level of stability, while the proportions of the table are harmoniously complemented by the end grain of the wood, drawing the eye to its unique features. The raw elegance and supreme craftsmanship of the Tate allows for diverse applications of the piece.

#### **Materials & Finishes**

Custom built to specifications. Pictured with: Solid European oiled oak.