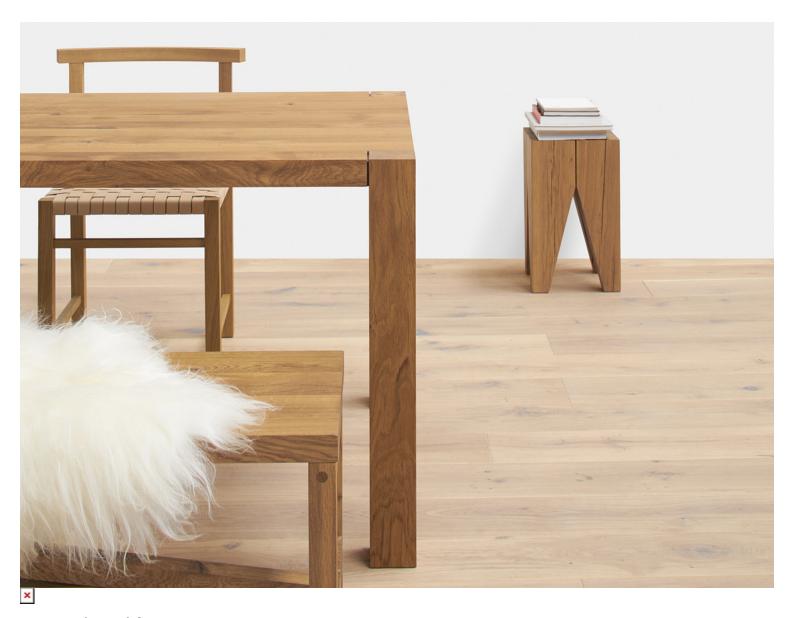

#### TATE DINING TABLE

The unusual structure of the Tate affords it a high level of stability, while the proportions of the table are harmoniously complemented by the end grain of the wood, drawing the eye to its unique features. The raw elegance and supreme craftsmanship of the Tate allows for diverse applications of the piece.

#### **Materials & Finishes**

Custom built to specifications. Pictured with: Solid European oiled oak.