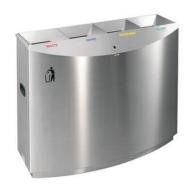

### **TEMPTATION**

The Temptation series of waste and recycle bins are manufactured in Germany by Auweko and exclusively distributed throughout the Americas by Arconas. These bins offer an elegant, functional stainless steel solution with a contoured design line. Available with 2, 3, and 4 openings in a linear configuration with graphics on both sides to assist users in separating waste correctly (wall mounting options are also available).

easy to maintain.

Catalogue

CATALOGUE

Product Brochure Auweko Lookbook

**Download** 

The Temptation series of waste and recycle bins are manufactured in Germany by Auweko and exclusively distributed throughout the Americas by Arconas. These bins offer an elegant, functional stainless steel solution with a contoured design line. Available with 2, 3, and 4 openings in a linear configuration with graphics on both sides to assist users in separating waste correctly (wall mounting options are also available).