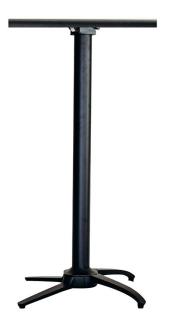

#### **TERRACE BAR FLIP TABLE**

# NOROCK's only FLIP TABLE.

Interweaving features from the Avenue and Esplanade, the NOROCK TERRACE BAR self-stabilising table base is designed for limited storage capacities. Functional and award-winning, the Terrace's hallmark is its iconic nesting feature: Simply fold, then nest.

With a special alodine coating offering great corrosion resistance and a high-quality powder coat, TERRACE BAR TABLE is suitable for both indoor and outdoor applications.

Self-stabilising table base – NOROCK's award-winning bases use a simple mechanical system with four pivoting legs that are interconnected in such a way that they must reach an average weight loading on all four feet. When a table is placed on an uneven surface the feet will move until all four feet reach a state of equilibrium or more simply, a state of stability.

Material: Aluminium

Powdercoat Base Finishes: Metallic Silver, Sandstone Black, Rust, Antique Bronze, White \*Maximum recommended table top – 760mm