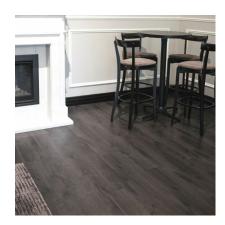

#### **TERRACE BAR FLIP TABLE**

# NOROCK's only FLIP TABLE.

Interweaving features from the Avenue and Esplanade, the NOROCK TERRACE BAR self-stabilising table base is designed for limited storage capacities. Functional and award-winning, the Terrace's hallmark is its iconic nesting feature: Simply fold, then nest.

## NOROCK's only FLIP TABLE.

Interweaving features from the Avenue and Esplanade, the NOROCK TERRACE BAR self-stabilising table base is designed for limited storage capacities. Functional and award-winning, the Terrace's hallmark is its iconic nesting feature: Simply fold, then nest.

With a special alodine coating offering great corrosion resistance and a high-quality powder coat, TERRACE BAR TABLE is suitable for both indoor and outdoor applications.

Self-stabilising table base – NOROCK's award-winning bases use a simple mechanical system with four pivoting legs that are interconnected in such a way that they must reach an average weight loading on all four feet. When a table is placed on an uneven surface the feet will move until all four feet reach a state of equilibrium or more simply, a state of stability.