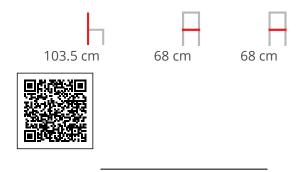

### **Dimensions**

### **Dimensions**

|          | Н | Н     |       |  |
|----------|---|-------|-------|--|
| 103.5 cm |   | 68 cm | 68 cm |  |

BRAND