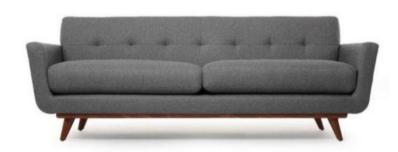

#### **THERAPY SOFA**

Note study has projected an armchair and sofa, inspired by the barrel. The upholstery of the interior pillows is smooth while on the outside of the back is padded with a line of vertical lines. Available in different upholstery colours.

# Options

- 2 Seater L: 145 W: 82 H: 84

Seat Height: 44
• 3 Seater

- L: 220 W: 82 H: 84
- Seat Height: 44

Note study has projected an armchair and sofa, inspired by the barrel. The upholstery of the interior pillows is smooth while on the outside of the back is padded with a line of vertical lines. Available in different upholstery colours.