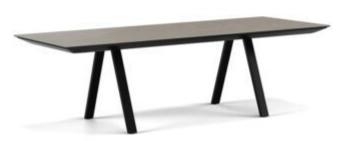

#### TIMBER COMPACT LAMINATE TABLE TOPS

Suitable for internal and external use, we offer a diverse range of Compact Laminate tops.

We offer customisation of sizing, corner and edge profiles.

## **Product Details**

<u>Sizes</u>

**STANDARD CONFIGURATIONS** 

## **Square - Common sizes**

- 600x600 mm
- 700x700 mm

## **Rectangle - Common sizes**

• 600x700 mm

• 1200x700 mm

#### **Round - Common sizes**

- Ø600 mm
- Ø700 mm

## **Guide to selecting your size**

We can manufacture our table tops to non-standard sizes on request.

Not sure what size tops you'll need? To make the most of your venue's area, get in contact with us to discuss your project.

## **Edges**

**Sharknose** 

Square

Arc

Aris (\*Standard Profile)