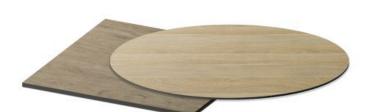

#### **Round - Common sizes**

- Ø600 mm
- Ø700 mm

## **Square - Common sizes**

- 600x600 mm
- 700x700 mm

## **Rectangle - Common sizes**

• 600x700 mm

• 1200x700 mm