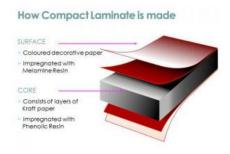

#### How it's made

Compact Laminate is constructed with layers of Kraft paper, dipped in resin and dried. These layers are then sandwiched between laminated top and bottom sheets, compressed and baked. A process called polymerisation melds them all together creating a solid-core panel that is an extra tough durable laminate.