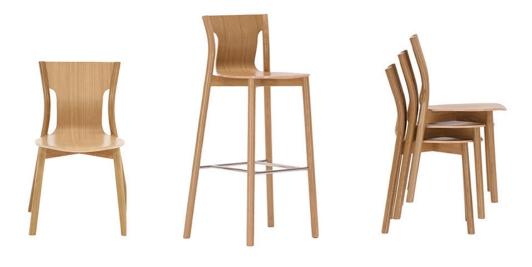

# Paged

Paged hospitality furniture is known for its diversity in design, and is recognised by its solid woods and natural veneers. Paged is a manufacturer of choice for the contract market, offering its high-end designs for a vast range of interior design projects. To view our complete range of Paged furniture, book your visit to out Abbotsford showroom today.

#### ELEVATE YOUR VENUE WITH PAGED FURNITURE

Explore the range of Paged hospitality furniture, including chairs, armchairs, bar stools, tables and side tables, perfect for your hotel, restaurant or café. Offering both exquisite handmade bentwood furniture and modern, upholstered furniture and accessories, Paged is suited to traditional and modern venues alike. For assistance in selecting the right pieces for your purposes, get in touch with our team today. With interior designers on hand, we can help with the entire venue design process, through to quotation and installation, making the furniture selection process simple. To get a quote on Paged furniture, give us a call today, or request a quote online. Simply add your favourite Paged pieces to your individual Quote List, which you can send off to our sales team, who will advise you on pricing, delivery and installation.