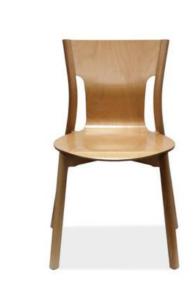

#### TOLO CHAIR A-2160

Chair made of beech bentwood. Stacking possible.

Upholstery available to seat.

Material: Beech Suitability: Internal Warranty: 2 years

# **Paged Catalogue**

Download Catalogue

Chair made of beech bentwood. Stacking possible.

Upholstery available to seat.

Material: Beech Suitability: Internal Warranty: 2 years

BRAND