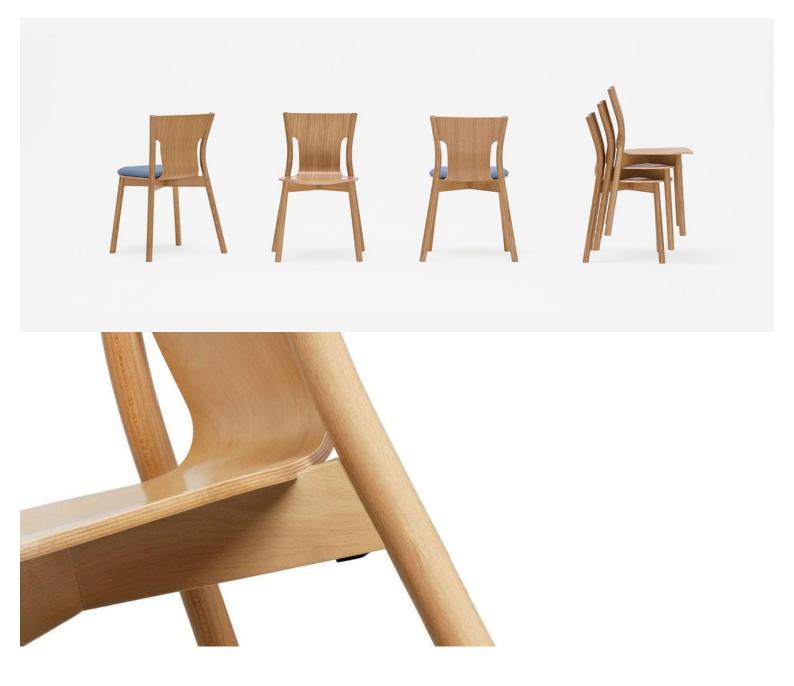

#### TOLO CHAIR A-2160

Chair made of beech bentwood. Stacking possible.

Upholstery available to seat.

Material: Beech Suitability: Internal Warranty: 2 years

# **Paged Catalogue**

Download Catalogue

Chair made of beech bentwood. Stacking possible.

Upholstery available to seat.

Material: Beech Suitability: Internal Warranty: 2 years

BRAND