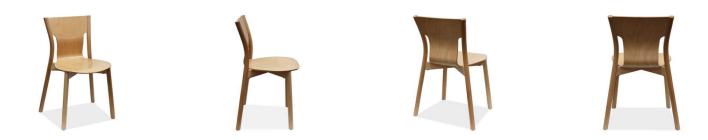

#### TOLO CHAIR A-2160

Chair made of beech bentwood. Stacking possible.

Upholstery available to seat.

Material: Beech Suitability: Internal Warranty: 2 years

# **Paged Catalogue**

Download Catalogue

Chair made of beech bentwood. Stacking possible.

Upholstery available to seat.

Material: Beech Suitability: Internal Warranty: 2 years

BRAND