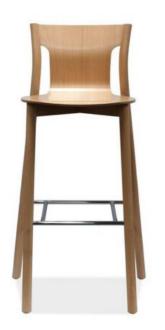

### **TOLO BARSTOOL H-2160**

Stool made of beech bentwood.

Material: Beech Suitability: Internal Warranty: 2 years

### **Dimensions**