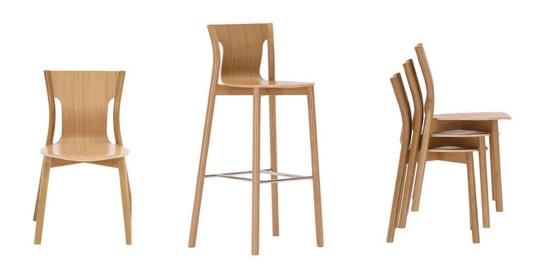

### **TOLO BARSTOOL H-2160**

Stool made of beech bentwood.

Material: Beech Suitability: Internal Warranty: 2 years

## **Paged Catalogue**

**Download Catalogue** 

Stool made of beech bentwood.

Material: Beech Suitability: Internal Warranty: 2 years