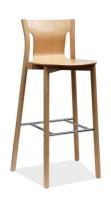

## **Paged Catalogue**

**Download Catalogue** 

Stool made of beech bentwood.

Material: Beech Suitability: Internal Warranty: 2 years

### **Dimensions**

**BRAND** 