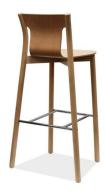

### **TOLO BARSTOOL H-2160**

Stool made of beech bentwood.

Material: Beech Suitability: Internal Warranty: 2 years

### **Dimensions**