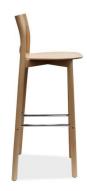

### **TOLO BARSTOOL H-2160**

Stool made of beech bentwood.

Material: Beech Suitability: Internal Warranty: 2 years

### **Dimensions**