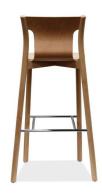

### **TOLO BARSTOOL H-2160**

Stool made of beech bentwood.

Material: Beech Suitability: Internal Warranty: 2 years

## **Paged Catalogue**

**Download Catalogue** 

Stool made of beech bentwood.

Material: Beech Suitability: Internal Warranty: 2 years