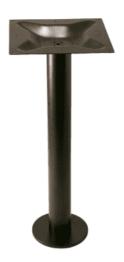

#### **TORINO BASE BLACK**

Bolt down base

Stainless steel version also available

Material: Mild steel, stainless steel shroud Weight: 8 kg Warranty: 1 year

#### **Dimensions**

730 mm

#### **Colours and Finishes**

Matt black

#### **ADDITIONAL INFORMATION**

StackingNoLeadtimeStockMaterialMetal

Price Less than 200