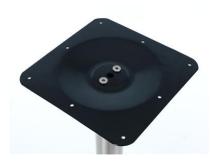

#### **TORINO BASE BLACK**

Bolt down base

Stainless steel version also available

Material: Mild steel, stainless steel shroud Weight: 8 kg Warranty: 1 year

#### **Dimensions**

730 mm

#### **Colours and Finishes**

Matt black

#### **ADDITIONAL INFORMATION**

StackingNoLeadtimeStockMaterialMetal

Price Less than 200