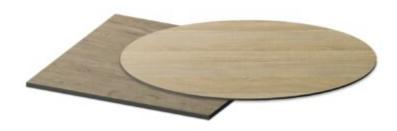

# Timber Table tops

Made in house - we can adjust size, stain and more

Blackbutt - Veneered Timber Top (T)

Quick View
Timber Table Tops Indoor

Rustic Washed Timber Top

Timber Table Tops Indoor

Blackbutt - Veneered Timber Top

Timber Table Tops Indoor

<u>Grey Ironbark – Solid Timber Top</u>

Timber Table Tops Indoor

Messmate (Rough-sawn) – Solid Timber Top

Timber Table Tops Indoor

<u>Tasmanian Oak – Solid Timber Top</u>

Tables

Messmate, Reclaimed - Solid Timber Top

Timber Table Tops Indoor

Blackbutt - Solid Timber Top