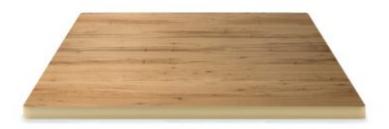

# Timber Table tops

Made in house - we can adjust size, stain and more

Blackbutt - Veneered Timber Top (T)

Quick View
Timber Table Tops Indoor

Rustic Washed Timber Top

Timber Table Tops Indoor

Blackbutt - Veneered Timber Top

Timber Table Tops Indoor

<u>Grey Ironbark – Solid Timber Top</u>

Timber Table Tops Indoor

Messmate (Rough-sawn) – Solid Timber Top

Timber Table Tops Indoor

<u>Tasmanian Oak – Solid Timber Top</u>

Tables

Messmate, Reclaimed - Solid Timber Top

Timber Table Tops Indoor

Blackbutt - Solid Timber Top