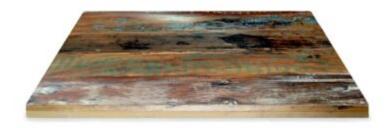

# Timber Table tops

Made in house - we can adjust size, stain and more

Blackbutt - Veneered Timber Top (T)

Quick View
Timber Table Tops Indoor

Rustic Washed Timber Top

Timber Table Tops Indoor

Blackbutt - Veneered Timber Top

Timber Table Tops Indoor

<u>Grey Ironbark – Solid Timber Top</u>

Timber Table Tops Indoor

Messmate (Rough-sawn) – Solid Timber Top

Timber Table Tops Indoor

<u>Tasmanian Oak – Solid Timber Top</u>

Tables

Messmate, Reclaimed - Solid Timber Top

Timber Table Tops Indoor

Blackbutt - Solid Timber Top