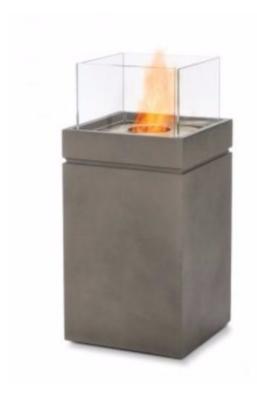

## **TOWER**

Standing elegantly at just under one metre, Tower provides a striking fire solution using a small amount of floor space. Manufactured from a lightweight yet highly durable concrete composite, weather resistant 304-grade stainless steel and toughened glass, it has been designed to beautify and bring warmth to indoor and outdoor settings.

- Colours: Natural, Bone, Graphite or Rust
- Fuel: Bioethanol

**ADDITIONAL INFORMATION** 

Price More than 500

Standing elegantly at just under one metre, Tower provides a striking fire solution using a small amount of floor space. Manufactured from a lightweight yet highly durable concrete composite, weather resistant 304-grade stainless steel and toughened glass, it has been designed to beautify and bring warmth to indoor and outdoor settings.