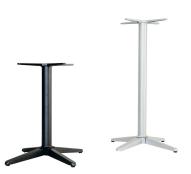

## TRAIL BAR TABLE

The Norock Trail Bar self-stabilising table base exemplifies modern simplicity. The linear, clean design and concealed componentry complements a robust construction for use in any setting.

With a special zinc coating, Trail Bar is suitable for both indoor and outdoor applications.

Self-stabilising table base – Norock's award-winning bases use a simple mechanical system with four pivoting legs that are interconnected in such a way that they must reach an average weight loading on all four feet. When a table is placed on an uneven surface the feet will move until all four feet reach a state of equilibrium or more simply, a state of stability.

Zinc Plated Powder Coated Steel

Finishes : Powdercoat Metallic Silver, Sandstone Black, Rust, Antique Bronze, White