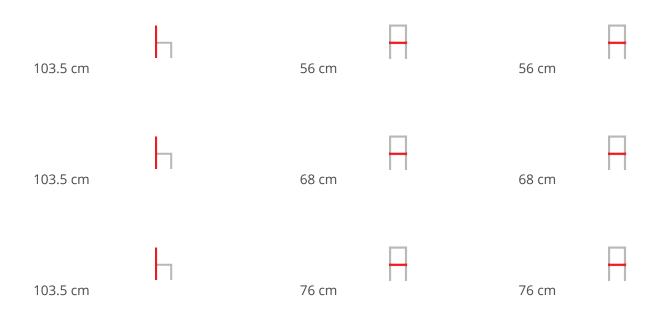

## **Dimensions**

The Norock Trail Bar self-stabilising table base exemplifies modern simplicity. The linear, clean design and concealed componentry complements a robust construction for use in any setting.

## **Dimensions**

BRAND