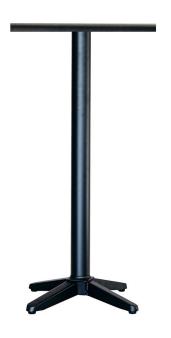

## TRAIL BAR TABLE

The Norock Trail Bar self-stabilising table base exemplifies modern simplicity. The linear, clean design and concealed componentry complements a robust construction for use in any setting.

With a special zinc coating, Trail Bar is suitable for both indoor and outdoor applications.

Self-stabilising table base – Norock's award-winning bases use a simple mechanical system with four pivoting legs that are interconnected in such a way that they must reach an average weight loading on all four feet. When a table is placed on an uneven surface the feet will move until all four feet reach a state of equilibrium or more simply, a state of stability.