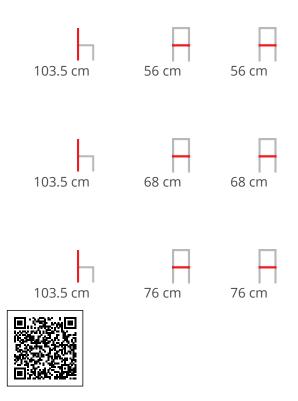

## **Dimensions**

The Norock Trail Bar self-stabilising table base exemplifies modern simplicity. The linear, clean design and concealed componentry complements a robust construction for use in any setting.

## **Dimensions**

BRAND