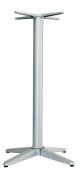

Zinc Plated Powder Coated Steel

Finishes : Powdercoat Metallic Silver, Sandstone Black, Rust, Antique Bronze, White

Zinc Plated Powder Coated Steel

Finishes: Powdercoat Metallic Silver, Sandstone Black, Rust, Antique Bronze, White