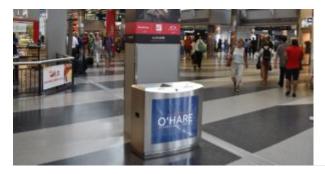

#### TRASHBOX

The Trashbox is a commercial waste bin built for high-use applications. This maintenance friendly bin is made from a choice of stainles steel or zinc plated and powder coated cold rolled steel, allowing it to be both functional and elegant.

## Catalogue

Hospitality Furniture Concepts

CATALOGUE

Product Brochure Auweko Lookbook

**Download** 

The Trashbox is a commercial waste bin built for high-use applications. This maintenance friendly bin is made from a choice of stainles steel or zinc plated and powder coated cold rolled steel, allowing it to be both functional and elegant.