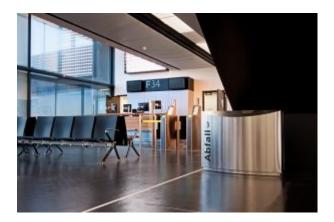

#### TRASHBOX

The Trashbox is a commercial waste bin built for high-use applications. This maintenance friendly bin is made from a choice of stainles steel or zinc plated and powder coated cold rolled steel, allowing it to be both functional and elegant.

## Catalogue

Hospitality Furniture Concepts

CATALOGUE

Product Brochure Auweko Lookbook

**Download** 

The Trashbox is a commercial waste bin built for high-use applications. This maintenance friendly bin is made from a choice of stainles steel or zinc plated and powder coated cold rolled steel, allowing it to be both functional and elegant.