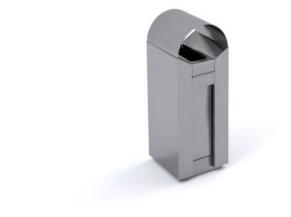

#### TRASHBOX

The Trashbox is a commercial waste bin built for high-use applications. This maintenance friendly bin is made from a choice of stainles steel or zinc plated and powder coated cold rolled steel, allowing it to be both functional and elegant.

## Catalogue

Hospitality Furniture Concepts

CATALOGUE

Product Brochure Auweko Lookbook

**Download** 

The Trashbox is a commercial waste bin built for high-use applications. This maintenance friendly bin is made from a choice of stainles steel or zinc plated and powder coated cold rolled steel, allowing it to be both functional and elegant.