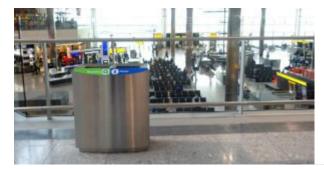

#### TRASHBOX

The Trashbox is a commercial waste bin built for high-use applications. This maintenance friendly bin is made from a choice of stainles steel or zinc plated and powder coated cold rolled steel, allowing it to be both functional and elegant.

#### **About Auweko**

Auweko is a leading German manufacturer of waste and recycling containers. Since 1993 Auweko has developed, produced, and distributed a collection of systems for waste and reusable materials that unite form and function in every detail. These containers are made from high-quality, durable, stainless steel, are weather and vandalism resistant, and easy to maintain.