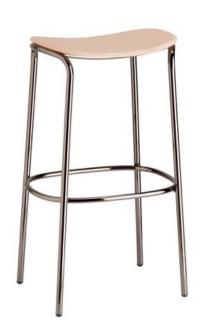

#### TRICK WOOD

The curves define the metal structure of Trick, a barstool with a minimalist yet expressive and joyful design, with a comfortable and welcoming seat. Thanks to the great comfort of the padded or wooden seat and to the coated frame or with galvanized finish, it is perfect as an indoor complement for a bar counter. In the totally coated metal version, it also lives in hybrid in&out spaces, like the outside of venues and covered terraces.

The curves define the metal structure of Trick, a barstool with a minimalist yet expressive and joyful design, with a comfortable and welcoming seat. Thanks to the great comfort of the padded or wooden seat and to the coated frame or with galvanized finish, it is perfect as an indoor complement for a bar counter. In the totally coated metal version, it also lives in hybrid in&out spaces, like the outside of venues and covered terraces.