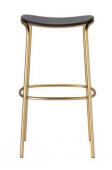

#### TRICK WOOD

The curves define the metal structure of Trick, a barstool with a minimalist yet expressive and joyful design, with a comfortable and welcoming seat. Thanks to the great comfort of the padded or wooden seat and to the coated frame or with galvanized finish, it is perfect as an indoor complement for a bar counter. In the totally coated metal version, it also lives in hybrid in&out spaces, like the outside of venues and covered terraces.

The curves define the metal structure of Trick, a barstool with a minimalist yet expressive and joyful design, with a comfortable and welcoming seat. Thanks to the great comfort of the padded or wooden seat and to the coated frame or with galvanized finish, it is perfect as an indoor complement for a bar counter. In the totally coated metal version, it also lives in hybrid in&out spaces, like the outside of venues and covered terraces.