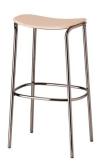

#### TRICK WOOD

The curves define the metal structure of Trick, a barstool with a minimalist yet expressive and joyful design, with a comfortable and welcoming seat. Thanks to the great comfort of the padded or wooden seat and to the coated frame or with galvanized finish, it is perfect as an indoor complement for a bar counter. In the totally coated metal version, it also lives in hybrid in&out spaces, like the outside of venues and covered terraces.

The curves define the metal structure of Trick, a barstool with a minimalist yet expressive and joyful design, with a comfortable and welcoming seat. Thanks to the great comfort of the padded or wooden seat and to the coated frame or with galvanized finish, it is perfect as an indoor complement for a bar counter. In the totally coated metal version, it also lives in hybrid in&out spaces, like the outside of venues and covered terraces.