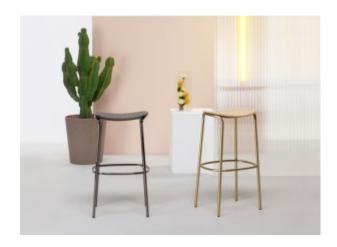

#### TRICK WOOD

The curves define the metal structure of Trick, a barstool with a minimalist yet expressive and joyful design, with a comfortable and welcoming seat. Thanks to the great comfort of the padded or wooden seat and to the coated frame or with galvanized finish, it is perfect as an indoor complement for a bar counter. In the totally coated metal version, it also lives in hybrid in&out spaces, like the outside of venues and covered terraces.

The curves define the metal structure of Trick, a barstool with a minimalist yet expressive and joyful design, with a comfortable and welcoming seat. Thanks to the great comfort of the padded or wooden seat and to the coated frame or with galvanized finish, it is perfect as an indoor complement for a bar counter. In the totally coated metal version, it also lives in hybrid in&out spaces, like the outside of venues and covered terraces.

## **Dimensions**

67 cm 45 cm 35 cm

BRAND