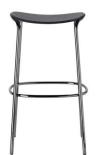

#### TRICK WOOD

The curves define the metal structure of Trick, a barstool with a minimalist yet expressive and joyful design, with a comfortable and welcoming seat. Thanks to the great comfort of the padded or wooden seat and to the coated frame or with galvanized finish, it is perfect as an indoor complement for a bar counter. In the totally coated metal version, it also lives in hybrid in&out spaces, like the outside of venues and covered terraces.

The curves define the metal structure of Trick, a barstool with a minimalist yet expressive and joyful design, with a comfortable and welcoming seat. Thanks to the great comfort of the padded or wooden seat and to the coated frame or with galvanized finish, it is perfect as an indoor complement for a bar counter. In the totally coated metal version, it also lives in hybrid in&out spaces, like the outside of venues and covered terraces.