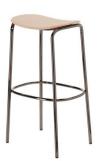

#### TRICK WOOD

The curves define the metal structure of Trick, a barstool with a minimalist yet expressive and joyful design, with a comfortable and welcoming seat. Thanks to the great comfort of the padded or wooden seat and to the coated frame or with galvanized finish, it is perfect as an indoor complement for a bar counter. In the totally coated metal version, it also lives in hybrid in&out spaces, like the outside of venues and covered terraces.

The curves define the metal structure of Trick, a barstool with a minimalist yet expressive and joyful design, with a comfortable and welcoming seat. Thanks to the great comfort of the padded or wooden seat and to the coated frame or with galvanized finish, it is perfect as an indoor complement for a bar counter. In the totally coated metal version, it also lives in hybrid in&out spaces, like the outside of venues and covered terraces.