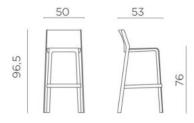

#### TRILL STOOL

Stackable stool made of uniformly coloured fibreglass polypropylene resins with UV additives. With non-slip feet and matt finish.

TRILL is a collection of seats comprising a chair with armrests (TRILL armchair), one without armrests (TRILL bistrot) and a stool (TRILL stool) in fiber-glass resin with a harmoniously sculptural appearance expressed through striking yet simple silhouettes and a timeless design.

### ADDITIONAL INFORMATION

Stacking Yes

Leadtime <u>12 weeks +</u>

Material <u>Plastic</u>

 Arms
 No

 Linking
 No

**Price** <u>200 – 500</u>

Stackable stool made of uniformly coloured fibreglass polypropylene resins with UV additives. With non-slip feet and matt finish.