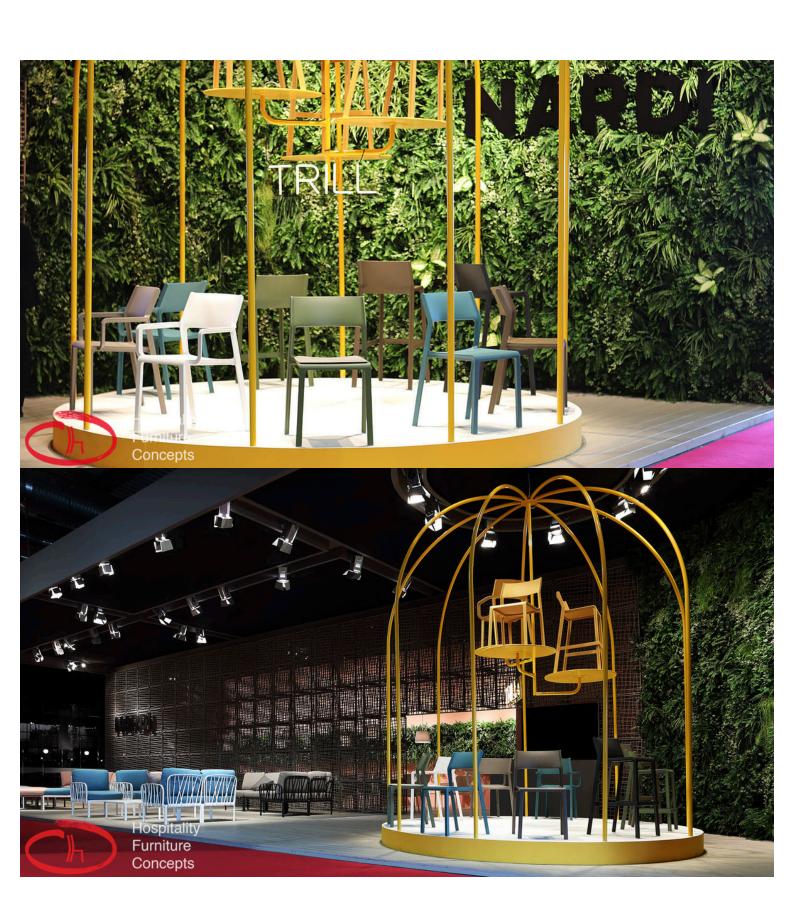

#### TRILL STOOL

Stackable stool made of uniformly coloured fibreglass polypropylene resins with UV additives. With non-slip feet and matt finish.

TRILL is a collection of seats comprising a chair with armrests (TRILL armchair), one without armrests (TRILL bistrot) and a stool (TRILL stool) in fiber-glass resin with a harmoniously sculptural appearance expressed through striking yet simple silhouettes and a timeless design.

TRILL is a collection of seats comprising a chair with armrests (TRILL armchair), one without armrests (TRILL bistrot) and a stool (TRILL stool) in fiber-glass resin with a harmoniously sculptural appearance expressed through striking yet simple silhouettes and a timeless design.