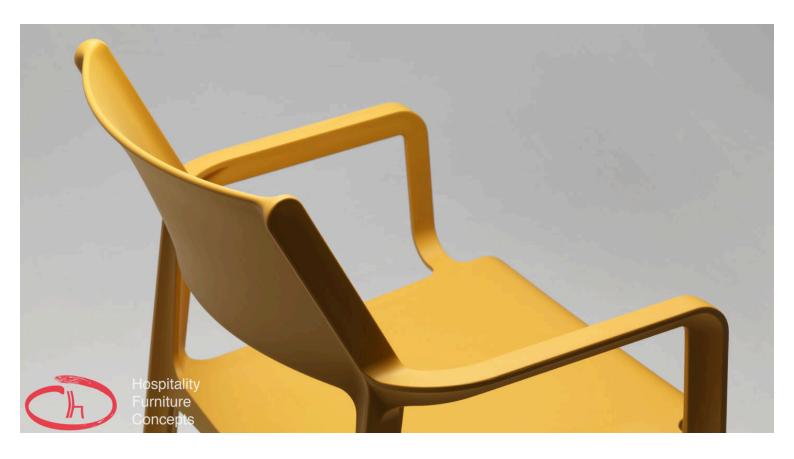

#### TRILL STOOL

Stackable stool made of uniformly coloured fibreglass polypropylene resins with UV additives. With non-slip feet and matt finish.

TRILL is a collection of seats comprising a chair with armrests (TRILL armchair), one without armrests (TRILL bistrot) and a stool (TRILL stool) in fiber-glass resin with a harmoniously sculptural appearance expressed through striking yet simple silhouettes and a timeless design.

TRILL is a collection of seats comprising a chair with armrests (TRILL armchair), one without armrests (TRILL bistrot) and a stool (TRILL stool) in fiber-glass resin with a harmoniously sculptural appearance expressed through striking yet simple silhouettes and a timeless design.