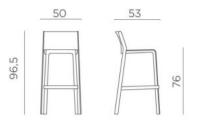

### ADDITIONAL INFORMATION

Stacking Yes

Leadtime <u>12 weeks +</u>

Material <u>Plastic</u>

 Arms
 No

 Linking
 No

**Price** <u>200 – 500</u>

Stackable stool made of uniformly coloured fibreglass polypropylene resins with UV additives. With non-slip feet and matt finish.