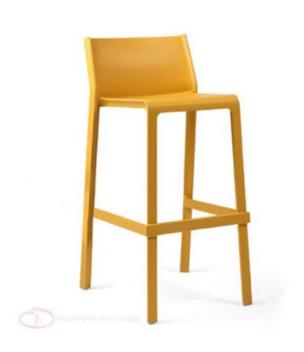

#### TRILL STOOL

Stackable stool made of uniformly coloured fibreglass polypropylene resins with UV additives. With non-slip feet and matt finish.

TRILL is a collection of seats comprising a chair with armrests (TRILL armchair), one without armrests (TRILL bistrot) and a stool (TRILL stool) in fiber-glass resin with a harmoniously sculptural appearance expressed through striking yet simple silhouettes and a timeless design.

TRILL is a collection of seats comprising a chair with armrests (TRILL armchair), one without armrests (TRILL bistrot) and a stool (TRILL stool) in fiber-glass resin with a harmoniously sculptural appearance expressed through striking yet simple silhouettes and a timeless design.