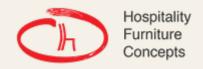

#### TRILL STOOL

Stackable stool made of uniformly coloured fibreglass polypropylene resins with UV additives. With non-slip feet and matt finish.

TRILL is a collection of seats comprising a chair with armrests (TRILL armchair), one without armrests (TRILL bistrot) and a stool (TRILL stool) in fiber-glass resin with a harmoniously sculptural appearance expressed through striking yet simple silhouettes and a timeless design.

TRILL is a collection of seats comprising a chair with armrests (TRILL armchair), one without armrests (TRILL bistrot) and a stool (TRILL stool) in fiber-glass resin with a harmoniously sculptural appearance expressed through striking yet simple silhouettes and a timeless design.