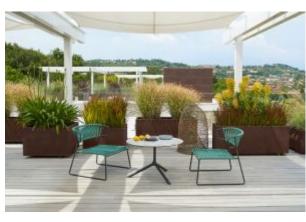

#### TRIPÉ BAR

Tripé is the new extraordinary three-spoke table, because it offers an organic project in which functionality, minimalism, and recognisability find the right synthesis. The steel base with die-cast aluminium junction is in fact not a traditional monobloc, it is made up of several elements that can be diversified and replaced according to need. An industrial project attentive to the economic component, it is a truly flexible and multifaceted system that gives life to a line of tables and complements of various shapes and sizes, ideal for the home and public areas.

Tripé is the new extraordinary three-spoke table, because it offers an organic project in which functionality, minimalism, and recognisability find the right synthesis. The steel base with die-cast aluminium junction is in fact not a traditional monobloc, it is made up of several elements that can be diversified and replaced according to need. An industrial project attentive to the economic component, it is a truly flexible and multifaceted system that gives life to a line of tables and complements of various shapes and sizes, ideal for the home and public areas.