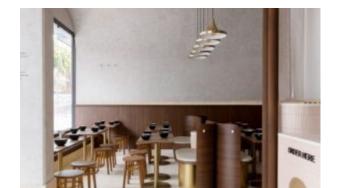

#### TRIPÉ BAR

Tripé is the new extraordinary three-spoke table, because it offers an organic project in which functionality, minimalism, and recognisability find the right synthesis. The steel base with die-cast aluminium junction is in fact not a traditional monobloc, it is made up of several elements that can be diversified and replaced according to need. An industrial project attentive to the economic component, it is a truly flexible and multifaceted system that gives life to a line of tables and complements of various shapes and sizes, ideal for the home and public areas.

Tripé is the new extraordinary three-spoke table, because it offers an organic project in which functionality, minimalism, and recognisability find the right synthesis. The steel base with die-cast aluminium junction is in fact not a traditional monobloc, it is made up of several elements that can be diversified and replaced according to need. An industrial project attentive to the economic component, it is a truly flexible and multifaceted system that gives life to a line of tables and complements of various shapes and sizes, ideal for the home and public areas.