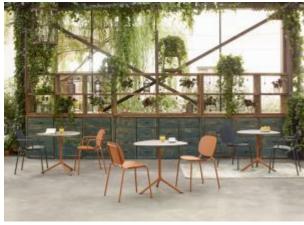

#### TRIPÉ BAR

Tripé is the new extraordinary three-spoke table, because it offers an organic project in which functionality, minimalism, and recognisability find the right synthesis. The steel base with die-cast aluminium junction is in fact not a traditional monobloc, it is made up of several elements that can be diversified and replaced according to need. An industrial project attentive to the economic component, it is a truly flexible and multifaceted system that gives life to a line of tables and complements of various shapes and sizes, ideal for the home and public areas.

Tripé is the new extraordinary three-spoke table, because it offers an organic project in which functionality, minimalism, and recognisability find the right synthesis. The steel base with die-cast aluminium junction is in fact not a traditional monobloc, it is made up of several elements that can be diversified and replaced according to need. An industrial project attentive to the economic component, it is a truly flexible and multifaceted system that gives life to a line of tables and complements of various shapes and sizes, ideal for the home and public areas.