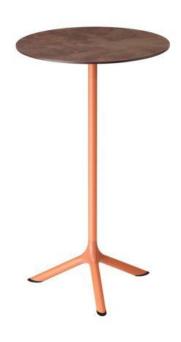

#### TRIPÉ BAR

Tripé is the new extraordinary three-spoke table, because it offers an organic project in which functionality, minimalism, and recognisability find the right synthesis. The steel base with die-cast aluminium junction is in fact not a traditional monobloc, it is made up of several elements that can be diversified and replaced according to need. An industrial project attentive to the economic component, it is a truly flexible and multifaceted system that gives life to a line of tables and complements of various shapes and sizes, ideal for the home and public areas.

Tripé is the new extraordinary three-spoke table, because it offers an organic project in which functionality, minimalism, and recognisability find the right synthesis. The steel base with die-cast aluminium junction is in fact not a traditional monobloc, it is made up of several elements that can be diversified and replaced according to need. An industrial project attentive to the economic component, it is a truly flexible and multifaceted system that gives life to a line of tables and complements of various shapes and sizes, ideal for the home and public areas.