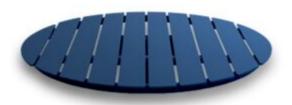

# **Timber Table tops**

Made in house - we can adjust size, stain and more

Timber Table Tops Indoor

Blackbutt - Veneered Timber Top (T)

Timber Table Tops Indoor

**Rustic Washed Timber Top** 

Timber Table Tops Indoor

Blackbutt - Veneered Timber Top

Timber Table Tops Indoor

<u>Grey Ironbark – Solid Timber Top</u>

Timber Table Tops Indoor

Messmate (Rough-sawn) – Solid Timber Top

Timber Table Tops Indoor

<u>Tasmanian Oak – Solid Timber Top</u>

Tables

Messmate, Reclaimed - Solid Timber Top

Timber Table Tops Indoor

Blackbutt - Solid Timber Top