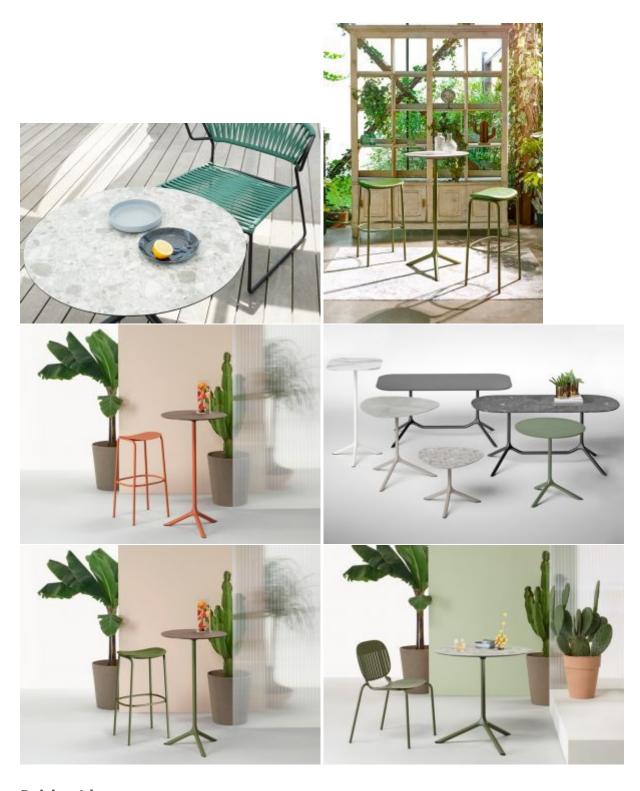

#### TRIPÉ BAR

Tripé is the new extraordinary three-spoke table, because it offers an organic project in which functionality, minimalism, and recognisability find the right synthesis. The steel base with die-cast aluminium junction is in fact not a traditional monobloc, it is made up of several elements that can be diversified and replaced according to need. An industrial project attentive to the economic component, it is a truly flexible and multifaceted system that gives life to a line of tables and complements of various shapes and sizes, ideal for the home and public areas.

Tripé is the new extraordinary three-spoke table, because it offers an organic project in which functionality, minimalism, and recognisability find the right synthesis. The steel base with die-cast aluminium junction is in fact not a traditional monobloc, it is made up of several elements that can be diversified and replaced according to need. An industrial project attentive to the economic component, it is a truly flexible and multifaceted system that gives life to a line of tables and complements of various shapes and sizes, ideal for the home and public areas.