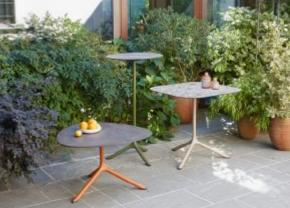

#### TRIPÉ BAR

Tripé is the new extraordinary three-spoke table, because it offers an organic project in which functionality, minimalism, and recognisability find the right synthesis. The steel base with die-cast aluminium junction is in fact not a traditional monobloc, it is made up of several elements that can be diversified and replaced according to need. An industrial project attentive to the economic component, it is a truly flexible and multifaceted system that gives life to a line of tables and complements of various shapes and sizes, ideal for the home and public areas.

Tripé is the new extraordinary three-spoke table, because it offers an organic project in which functionality, minimalism, and recognisability find the right synthesis. The steel base with die-cast aluminium junction is in fact not a traditional monobloc, it is made up of several elements that can be diversified and replaced according to need. An industrial project attentive to the economic component, it is a truly flexible and multifaceted system that gives life to a line of tables and complements of various shapes and sizes, ideal for the home and public areas.