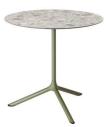

#### TRIPÉ BAR

Tripé is the new extraordinary three-spoke table, because it offers an organic project in which functionality, minimalism, and recognisability find the right synthesis. The steel base with die-cast aluminium junction is in fact not a traditional monobloc, it is made up of several elements that can be diversified and replaced according to need. An industrial project attentive to the economic component, it is a truly flexible and multifaceted system that gives life to a line of tables and complements of various shapes and sizes, ideal for the home and public areas.

Tripé is the new extraordinary three-spoke table, because it offers an organic project in which functionality, minimalism, and recognisability find the right synthesis. The steel base with die-cast aluminium junction is in fact not a traditional monobloc, it is made up of several elements that can be diversified and replaced according to need. An industrial project attentive to the economic component, it is a truly flexible and multifaceted system that gives life to a line of tables and complements of various shapes and sizes, ideal for the home and public areas.