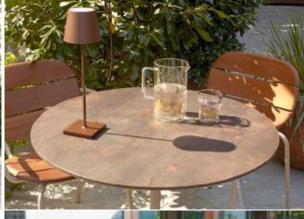

#### TRIPÉ BAR

Tripé is the new extraordinary three-spoke table, because it offers an organic project in which functionality, minimalism, and recognisability find the right synthesis. The steel base with die-cast aluminium junction is in fact not a traditional monobloc, it is made up of several elements that can be diversified and replaced according to need. An industrial project attentive to the economic component, it is a truly flexible and multifaceted system that gives life to a line of tables and complements of various shapes and sizes, ideal for the home and public areas.

Tripé is the new extraordinary three-spoke table, because it offers an organic project in which functionality, minimalism, and recognisability find the right synthesis. The steel base with die-cast aluminium junction is in fact not a traditional monobloc, it is made up of several elements that can be diversified and replaced according to need. An industrial project attentive to the economic component, it is a truly flexible and multifaceted system that gives life to a line of tables and complements of various shapes and sizes, ideal for the home and public areas.