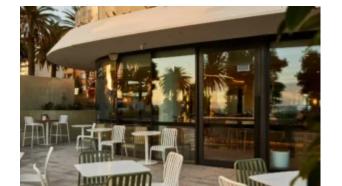

#### TRIPÉ BAR

Tripé is the new extraordinary three-spoke table, because it offers an organic project in which functionality, minimalism, and recognisability find the right synthesis. The steel base with die-cast aluminium junction is in fact not a traditional monobloc, it is made up of several elements that can be diversified and replaced according to need. An industrial project attentive to the economic component, it is a truly flexible and multifaceted system that gives life to a line of tables and complements of various shapes and sizes, ideal for the home and public areas.

Tripé is the new extraordinary three-spoke table, because it offers an organic project in which functionality, minimalism, and recognisability find the right synthesis. The steel base with die-cast aluminium junction is in fact not a traditional monobloc, it is made up of several elements that can be diversified and replaced according to need. An industrial project attentive to the economic component, it is a truly flexible and multifaceted system that gives life to a line of tables and complements of various shapes and sizes, ideal for the home and public areas.