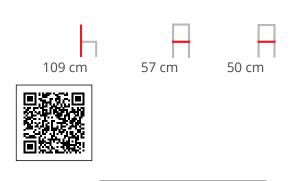

#### TRIPÉ BAR

Tripé is the new extraordinary three-spoke table, because it offers an organic project in which functionality, minimalism, and recognisability find the right synthesis. The steel base with die-cast aluminium junction is in fact not a traditional monobloc, it is made up of several elements that can be diversified and replaced according to need. An industrial project attentive to the economic component, it is a truly flexible and multifaceted system that gives life to a line of tables and complements of various shapes and sizes, ideal for the home and public areas.

#### **Dimensions**













#### ADDITIONAL INFORMATION

Arms No

Colour Black, Natural, Walnut, White, Other

Leadtime <u>14 weeks +</u>

Linking No.

MaterialUpholsteredPrice200 - 500

Stacking No.













# **Pairing Ideas**

# **Timber Table tops**

Made in house - we can adjust size, stain and more





Timber Table Tops Indoor

Blackbutt - Veneered Timber Top (T)





Timber Table Tops Indoor

**Rustic Washed Timber Top** 





Timber Table Tops Indoor

Blackbutt - Veneered Timber Top





Timber Table Tops Indoor

<u>Grey Ironbark – Solid Timber Top</u>





Timber Table Tops Indoor

Messmate (Rough-sawn) – Solid Timber Top





Timber Table Tops Indoor

<u>Tasmanian Oak – Solid Timber Top</u>





Tables

Messmate, Reclaimed - Solid Timber Top





Timber Table Tops Indoor

Blackbutt - Solid