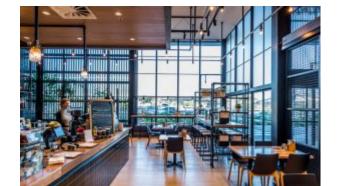

#### TRIPÉ BAR

Tripé is the new extraordinary three-spoke table, because it offers an organic project in which functionality, minimalism, and recognisability find the right synthesis. The steel base with die-cast aluminium junction is in fact not a traditional monobloc, it is made up of several elements that can be diversified and replaced according to need. An industrial project attentive to the economic component, it is a truly flexible and multifaceted system that gives life to a line of tables and complements of various shapes and sizes, ideal for the home and public areas.