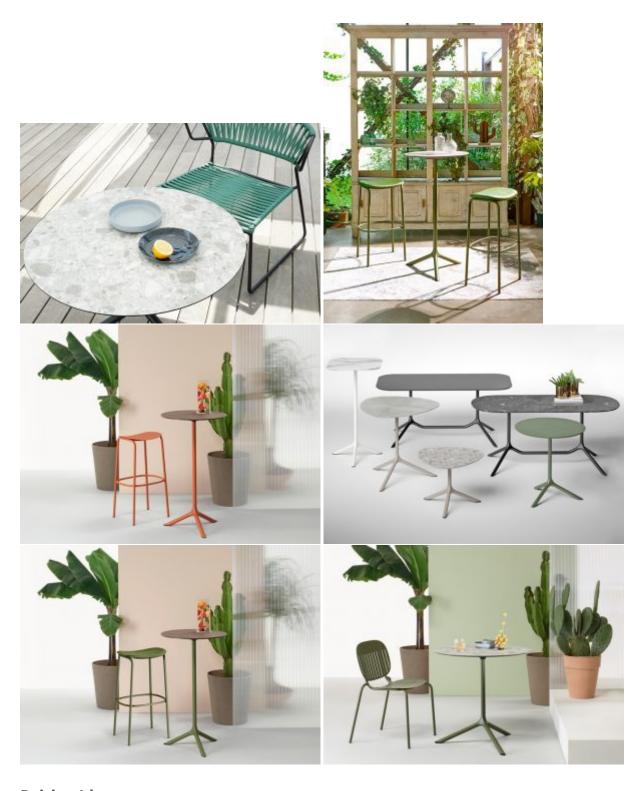

#### TRIPÉ BAR

Tripé is the new extraordinary three-spoke table, because it offers an organic project in which functionality, minimalism, and recognisability find the right synthesis. The steel base with die-cast aluminium junction is in fact not a traditional monobloc, it is made up of several elements that can be diversified and replaced according to need. An industrial project attentive to the economic component, it is a truly flexible and multifaceted system that gives life to a line of tables and complements of various shapes and sizes, ideal for the home and public areas.

# **Pairing Ideas**