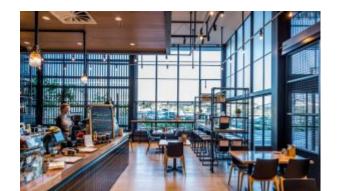

#### TRIPÉ BAR

Tripé is the new extraordinary three-spoke table, because it offers an organic project in which functionality, minimalism, and recognisability find the right synthesis. The steel base with die-cast aluminium junction is in fact not a traditional monobloc, it is made up of several elements that can be diversified and replaced according to need. An industrial project attentive to the economic component, it is a truly flexible and multifaceted system that gives life to a line of tables and complements of various shapes and sizes, ideal for the home and public areas.

Tripé is the new extraordinary three-spoke table, because it offers an organic project in which functionality, minimalism, and recognisability find the right synthesis. The steel base with die-cast aluminium junction is in fact not a traditional monobloc, it is made up of several elements that can be diversified and replaced according to need. An industrial project attentive to the economic component, it is a truly flexible and multifaceted system that gives life to a line of tables and complements of various shapes and sizes, ideal for the home and public areas.