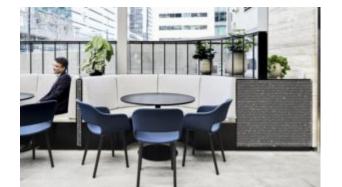

#### TRIPÉ BAR

Tripé is the new extraordinary three-spoke table, because it offers an organic project in which functionality, minimalism, and recognisability find the right synthesis. The steel base with die-cast aluminium junction is in fact not a traditional monobloc, it is made up of several elements that can be diversified and replaced according to need. An industrial project attentive to the economic component, it is a truly flexible and multifaceted system that gives life to a line of tables and complements of various shapes and sizes, ideal for the home and public areas.

Tripé is the new extraordinary three-spoke table, because it offers an organic project in which functionality, minimalism, and recognisability find the right synthesis. The steel base with die-cast aluminium junction is in fact not a traditional monobloc, it is made up of several elements that can be diversified and replaced according to need. An industrial project attentive to the economic component, it is a truly flexible and multifaceted system that gives life to a line of tables and complements of various shapes and sizes, ideal for the home and public areas.