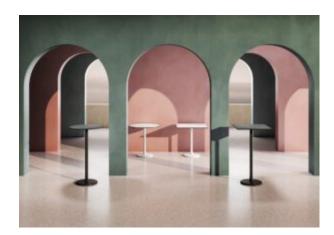

#### TRIPÉ BAR

Tripé is the new extraordinary three-spoke table, because it offers an organic project in which functionality, minimalism, and recognisability find the right synthesis. The steel base with die-cast aluminium junction is in fact not a traditional monobloc, it is made up of several elements that can be diversified and replaced according to need. An industrial project attentive to the economic component, it is a truly flexible and multifaceted system that gives life to a line of tables and complements of various shapes and sizes, ideal for the home and public areas.

Tripé is the new extraordinary three-spoke table, because it offers an organic project in which functionality, minimalism, and recognisability find the right synthesis. The steel base with die-cast aluminium junction is in fact not a traditional monobloc, it is made up of several elements that can be diversified and replaced according to need. An industrial project attentive to the economic component, it is a truly flexible and multifaceted system that gives life to a line of tables and complements of various shapes and sizes, ideal for the home and public areas.