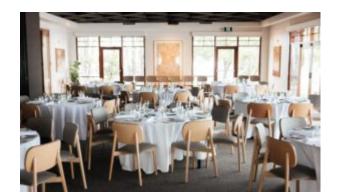

#### TRIPÉ BAR

Tripé is the new extraordinary three-spoke table, because it offers an organic project in which functionality, minimalism, and recognisability find the right synthesis. The steel base with die-cast aluminium junction is in fact not a traditional monobloc, it is made up of several elements that can be diversified and replaced according to need. An industrial project attentive to the economic component, it is a truly flexible and multifaceted system that gives life to a line of tables and complements of various shapes and sizes, ideal for the home and public areas.