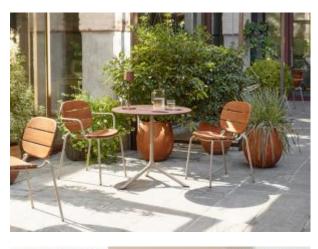

#### TRIPÉ

Tripé is the new extraordinary three-spoke table, because it offers an organic project in which functionality, minimalism, and recognisability find the right synthesis. The steel base with die-cast aluminium junction is in fact not a traditional monobloc, it is made up of several elements that can be diversified and replaced according to need. An industrial project attentive to the economic component, it is a truly flexible and multifaceted system that gives life to a line of tables and complements of various shapes and sizes, ideal for the home and public areas.

Tripé is the new extraordinary three-spoke table, because it offers an organic project in which functionality, minimalism, and recognisability find the right synthesis. The steel base with die-cast aluminium junction is in fact not a traditional monobloc, it is made up of several elements that can be diversified and replaced according to need. An industrial project attentive to the economic component, it is a truly flexible and multifaceted system that gives life to a line of tables and complements of various shapes and sizes, ideal for the home and public areas.