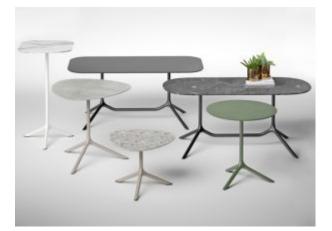

#### TRIPÉ

Tripé is the new extraordinary three-spoke table, because it offers an organic project in which functionality, minimalism, and recognisability find the right synthesis. The steel base with die-cast aluminium junction is in fact not a traditional monobloc, it is made up of several elements that can be diversified and replaced according to need. An industrial project attentive to the economic component, it is a truly flexible and multifaceted system that gives life to a line of tables and complements of various shapes and sizes, ideal for the home and public areas.

Tripé is the new extraordinary three-spoke table, because it offers an organic project in which functionality, minimalism, and recognisability find the right synthesis. The steel base with die-cast aluminium junction is in fact not a traditional monobloc, it is made up of several elements that can be diversified and replaced according to need. An industrial project attentive to the economic component, it is a truly flexible and multifaceted system that gives life to a line of tables and complements of various shapes and sizes, ideal for the home and public areas.