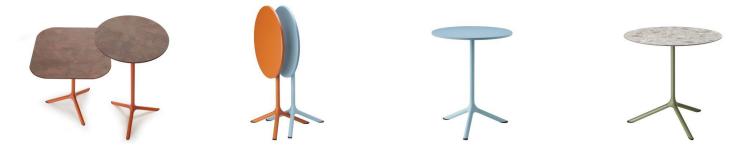

#### TRIPÉ

Tripé is the new extraordinary three-spoke table, because it offers an organic project in which functionality, minimalism, and recognisability find the right synthesis. The steel base with die-cast aluminium junction is in fact not a traditional monobloc, it is made up of several elements that can be diversified and replaced according to need. An industrial project attentive to the economic component, it is a truly flexible and multifaceted system that gives life to a line of tables and complements of various shapes and sizes, ideal for the home and public areas.

Tripé is the new extraordinary three-spoke table, because it offers an organic project in which functionality, minimalism, and recognisability find the right synthesis. The steel base with die-cast aluminium junction is in fact not a traditional monobloc, it is made up of several elements that can be diversified and replaced according to need. An industrial project attentive to the economic component, it is a truly flexible and multifaceted system that gives life to a line of tables and complements of various shapes and sizes, ideal for the home and public areas.