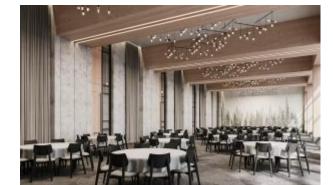

#### TRIPÉ

Tripé is the new extraordinary three-spoke table, because it offers an organic project in which functionality, minimalism, and recognisability find the right synthesis. The steel base with die-cast aluminium junction is in fact not a traditional monobloc, it is made up of several elements that can be diversified and replaced according to need. An industrial project attentive to the economic component, it is a truly flexible and multifaceted system that gives life to a line of tables and complements of various shapes and sizes, ideal for the home and public areas.

Tripé is the new extraordinary three-spoke table, because it offers an organic project in which functionality, minimalism, and recognisability find the right synthesis. The steel base with die-cast aluminium junction is in fact not a traditional monobloc, it is made up of several elements that can be diversified and replaced according to need. An industrial project attentive to the economic component, it is a truly flexible and multifaceted system that gives life to a line of tables and complements of various shapes and sizes, ideal for the home and public areas.