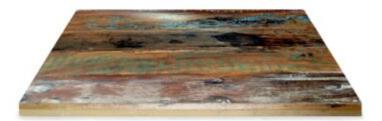

## Timber Table tops

Made in house - we can adjust size, stain and more

<u>Quick View</u> Timber Table Tops Indoor

Blackbutt – Veneered Timber Top (T)

<u>Quick View</u> Timber Table Tops Indoor <u>Rustic Washed Timber Top</u>

<u>Quick View</u> Timber Table Tops Indoor <u>Blackbutt – Veneered Timber Top</u>

<u>Quick View</u> Timber Table Tops Indoor <u>Grey Ironbark – Solid Timber Top</u>

<u>Quick View</u> Timber Table Tops Indoor <u>Messmate (Rough-sawn) – Solid Timber Top</u>

<u>Quick View</u> Timber Table Tops Indoor <u>Tasmanian Oak – Solid Timber Top</u>

Quick View

Tables

Messmate, Reclaimed – Solid Timber Top

<u>Quick View</u> Timber Table Tops Indoor <u>Blackbutt – Solid Timber Top</u>