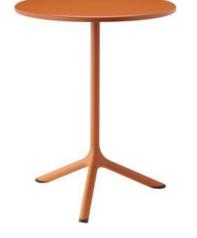

#### TRIPÉ

Tripé is the new extraordinary three-spoke table, because it offers an organic project in which functionality, minimalism, and recognisability find the right synthesis. The steel base with die-cast aluminium junction is in fact not a traditional monobloc, it is made up of several elements that can be diversified and replaced according to need. An industrial project attentive to the economic component, it is a truly flexible and multifaceted system that gives life to a line of tables and complements of various shapes and sizes, ideal for the home and public areas.

Tripé is the new extraordinary three-spoke table, because it offers an organic project in which functionality, minimalism, and recognisability find the right synthesis. The steel base with die-cast aluminium junction is in fact not a traditional monobloc, it is made up of several elements that can be diversified and replaced according to need. An industrial project attentive to the economic component, it is a truly flexible and multifaceted system that gives life to a line of tables and complements of various shapes and sizes, ideal for the home and public areas.