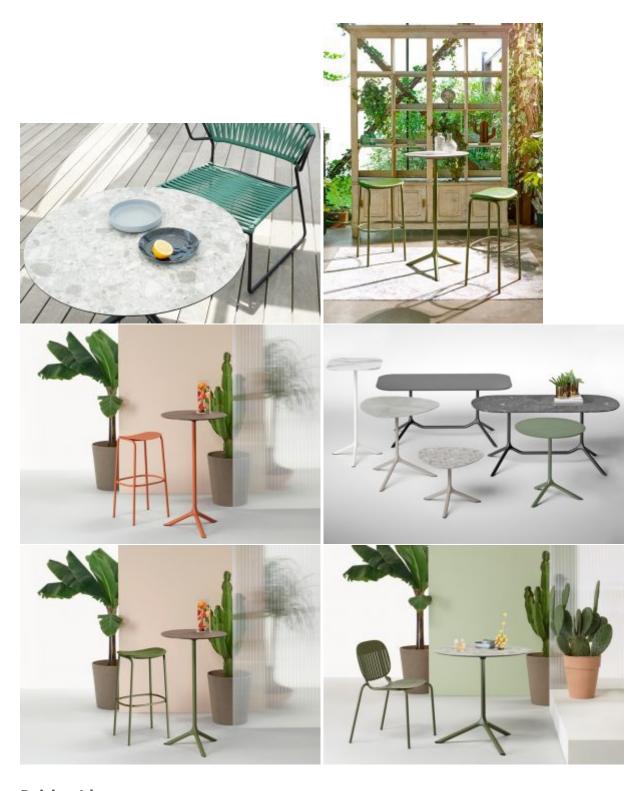

#### TRIPÉ

Tripé is the new extraordinary three-spoke table, because it offers an organic project in which functionality, minimalism, and recognisability find the right synthesis. The steel base with die-cast aluminium junction is in fact not a traditional monobloc, it is made up of several elements that can be diversified and replaced according to need. An industrial project attentive to the economic component, it is a truly flexible and multifaceted system that gives life to a line of tables and complements of various shapes and sizes, ideal for the home and public areas.

Tripé is the new extraordinary three-spoke table, because it offers an organic project in which functionality, minimalism, and recognisability find the right synthesis. The steel base with die-cast aluminium junction is in fact not a traditional monobloc, it is made up of several elements that can be diversified and replaced according to need. An industrial project attentive to the economic component, it is a truly flexible and multifaceted system that gives life to a line of tables and complements of various shapes and sizes, ideal for the home and public areas.