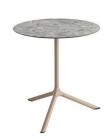

#### TRIPÉ

Tripé is the new extraordinary three-spoke table, because it offers an organic project in which functionality, minimalism, and recognisability find the right synthesis. The steel base with die-cast aluminium junction is in fact not a traditional monobloc, it is made up of several elements that can be diversified and replaced according to need. An industrial project attentive to the economic component, it is a truly flexible and multifaceted system that gives life to a line of tables and complements of various shapes and sizes, ideal for the home and public areas.

Tripé is the new extraordinary three-spoke table, because it offers an organic project in which functionality, minimalism, and recognisability find the right synthesis. The steel base with die-cast aluminium junction is in fact not a traditional monobloc, it is made up of several elements that can be diversified and replaced according to need. An industrial project attentive to the economic component, it is a truly flexible and multifaceted system that gives life to a line of tables and complements of various shapes and sizes, ideal for the home and public areas.