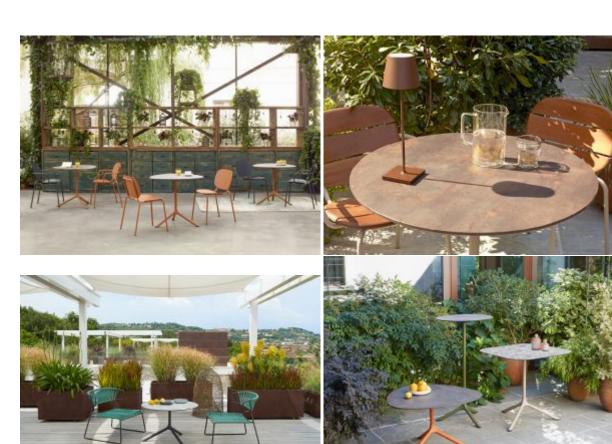

#### TRIPÉ

Tripé is the new extraordinary three-spoke table, because it offers an organic project in which functionality, minimalism, and recognisability find the right synthesis. The steel base with die-cast aluminium junction is in fact not a traditional monobloc, it is made up of several elements that can be diversified and replaced according to need. An industrial project attentive to the economic component, it is a truly flexible and multifaceted system that gives life to a line of tables and complements of various shapes and sizes, ideal for the home and public areas.

Tripé is the new extraordinary three-spoke table, because it offers an organic project in which functionality, minimalism, and recognisability find the right synthesis. The steel base with die-cast aluminium junction is in fact not a traditional monobloc, it is made up of several elements that can be diversified and replaced according to need. An industrial project attentive to the economic component, it is a truly flexible and multifaceted system that gives life to a line of tables and complements of various shapes and sizes, ideal for the home and public areas.