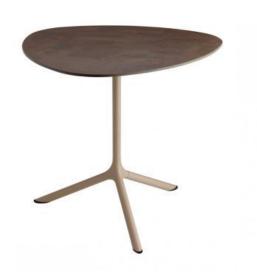

#### TRIPÉ

Tripé is the new extraordinary three-spoke table, because it offers an organic project in which functionality, minimalism, and recognisability find the right synthesis. The steel base with die-cast aluminium junction is in fact not a traditional monobloc, it is made up of several elements that can be diversified and replaced according to need. An industrial project attentive to the economic component, it is a truly flexible and multifaceted system that gives life to a line of tables and complements of various shapes and sizes, ideal for the home and public areas.

Tripé is the new extraordinary three-spoke table, because it offers an organic project in which functionality, minimalism, and recognisability find the right synthesis. The steel base with die-cast aluminium junction is in fact not a traditional monobloc, it is made up of several elements that can be diversified and replaced according to need. An industrial project attentive to the economic component, it is a truly flexible and multifaceted system that gives life to a line of tables and complements of various shapes and sizes, ideal for the home and public areas.