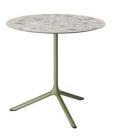

#### TRIPÉ

Tripé is the new extraordinary three-spoke table, because it offers an organic project in which functionality, minimalism, and recognisability find the right synthesis. The steel base with die-cast aluminium junction is in fact not a traditional monobloc, it is made up of several elements that can be diversified and replaced according to need. An industrial project attentive to the economic component, it is a truly flexible and multifaceted system that gives life to a line of tables and complements of various shapes and sizes, ideal for the home and public areas.

Tripé is the new extraordinary three-spoke table, because it offers an organic project in which functionality, minimalism, and recognisability find the right synthesis. The steel base with die-cast aluminium junction is in fact not a traditional monobloc, it is made up of several elements that can be diversified and replaced according to need. An industrial project attentive to the economic component, it is a truly flexible and multifaceted system that gives life to a line of tables and complements of various shapes and sizes, ideal for the home and public areas.