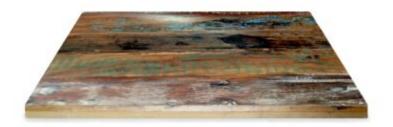

# **Timber Table tops**

Made in house - we can adjust size, stain and more

Timber Table Tops Indoor

Blackbutt - Veneered Timber Top (T)

Timber Table Tops Indoor

**Rustic Washed Timber Top** 

Timber Table Tops Indoor

Blackbutt - Veneered Timber Top

Timber Table Tops Indoor

<u>Grey Ironbark – Solid Timber Top</u>

Timber Table Tops Indoor

Messmate (Rough-sawn) – Solid Timber Top

Timber Table Tops Indoor

<u>Tasmanian Oak – Solid Timber Top</u>

Tables

Messmate, Reclaimed - Solid Timber Top

Timber Table Tops Indoor

Blackbutt - Solid Timber Top