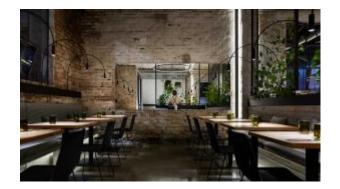

#### TRIPÉ

Tripé is the new extraordinary three-spoke table, because it offers an organic project in which functionality, minimalism, and recognisability find the right synthesis. The steel base with die-cast aluminium junction is in fact not a traditional monobloc, it is made up of several elements that can be diversified and replaced according to need. An industrial project attentive to the economic component, it is a truly flexible and multifaceted system that gives life to a line of tables and complements of various shapes and sizes, ideal for the home and public areas.