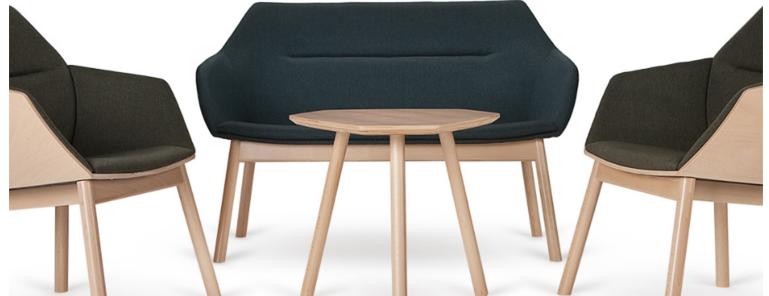

#### **TUK ARMCHAIR 4**

Tuk is a collection that was created primarily for public spaces. A key feature of the Tuk family is the hexagonal panels that make up the bucket structure. They can be seen in the forms of the backrest, armrests and seat. The geometric, slightly rounded shape evokes associations with the modernist style of the '60s and '70s.

## **Paged Catalogue**

**Download Catalogue** 

Tuk is a collection that was created primarily for public spaces. A key feature of the Tuk family is the hexagonal panels that make up the bucket structure. They can be seen in the forms of the backrest, armrests and seat. The geometric, slightly rounded shape evokes associations with the modernist style of the '60s and '70s.