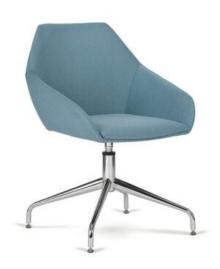

#### **TUK ARMCHAIR 4**

Tuk is a collection that was created primarily for public spaces. A key feature of the Tuk family is the hexagonal panels that make up the bucket structure. They can be seen in the forms of the backrest, armrests and seat. The geometric, slightly rounded shape evokes associations with the modernist style of the '60s and '70s.

The B-1 is the basic model in the extensive TUK collection. Its entire usable area has been upholstered to provide greater comfort of use.