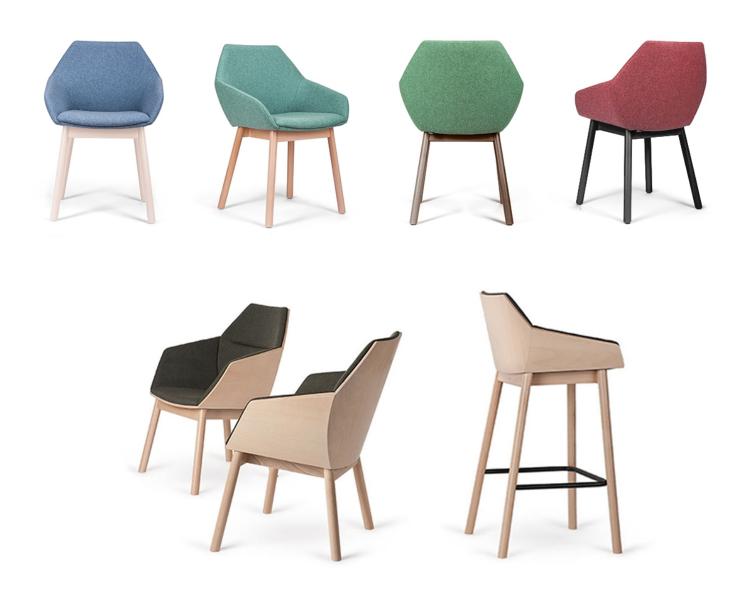

#### **TUK ARMCHAIR 4**

Tuk is a collection that was created primarily for public spaces. A key feature of the Tuk family is the hexagonal panels that make up the bucket structure. They can be seen in the forms of the backrest, armrests and seat. The geometric, slightly rounded shape evokes associations with the modernist style of the '60s and '70s.

The B-1 is the basic model in the extensive TUK collection. Its entire usable area has been upholstered to provide greater comfort of use.

## **Paged Catalogue**

**Download Catalogue** 

Tuk is a collection that was created primarily for public spaces. A key feature of the Tuk family is the hexagonal panels that make up the bucket structure. They can be seen in the forms of the backrest, armrests and seat. The geometric, slightly rounded shape evokes associations with the modernist style of the '60s and '70s.