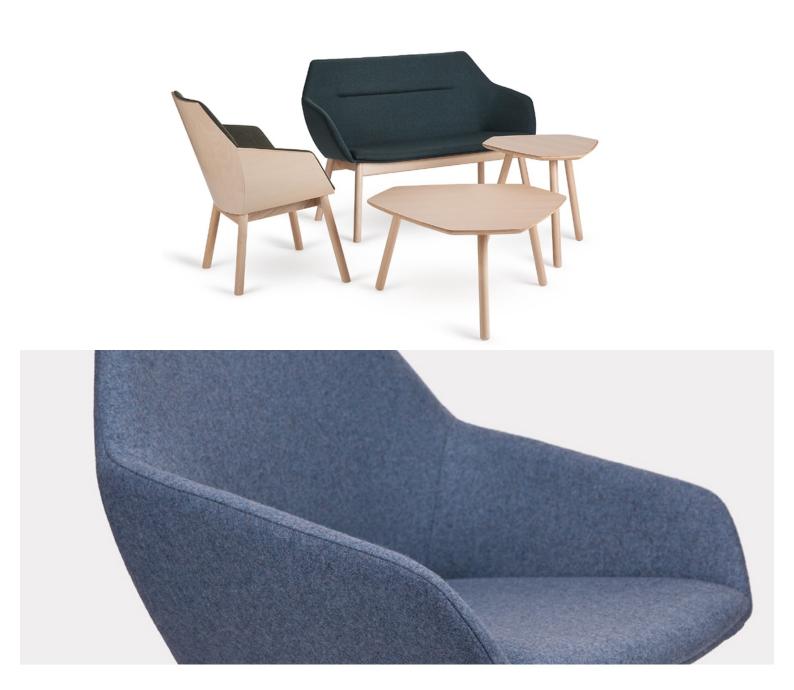

#### **TUK ARMCHAIR 4**

Tuk is a collection that was created primarily for public spaces. A key feature of the Tuk family is the hexagonal panels that make up the bucket structure. They can be seen in the forms of the backrest, armrests and seat. The geometric, slightly rounded shape evokes associations with the modernist style of the '60s and '70s.

The B-1 is the basic model in the extensive TUK collection. Its entire usable area has been upholstered to provide greater comfort of use.