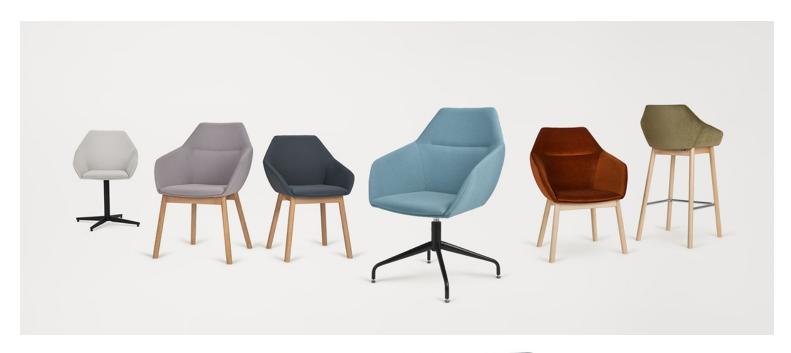

#### **TUK ARMCHAIR 4**

Tuk is a collection that was created primarily for public spaces. A key feature of the Tuk family is the hexagonal panels that make up the bucket structure. They can be seen in the forms of the backrest, armrests and seat. The geometric, slightly rounded shape evokes associations with the modernist style of the '60s and '70s.

The B-1 is the basic model in the extensive TUK collection. Its entire usable area has been upholstered to provide greater comfort of use.

## **Paged Catalogue**

**Download Catalogue** 

Tuk is a collection that was created primarily for public spaces. A key feature of the Tuk family is the hexagonal panels that make up the bucket structure. They can be seen in the forms of the backrest, armrests and seat. The geometric, slightly rounded shape evokes associations with the modernist style of the '60s and '70s.