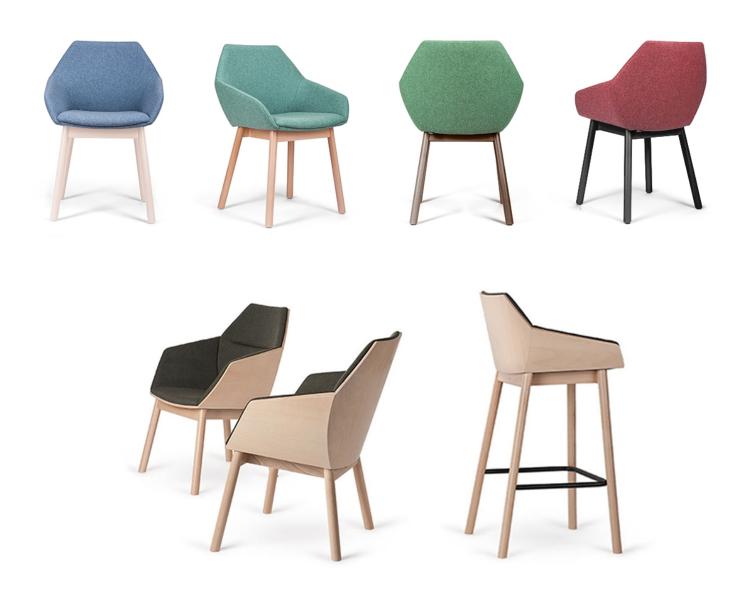

#### **TUK ARMCHAIR 5**

Tuk is a collection that was created primarily for public spaces. A key feature of the Tuk family is the hexagonal panels that make up the bucket structure. They can be seen in the forms of the backrest, armrests and seat. The geometric, slightly rounded shape evokes associations with the modernist style of the '60s and '70s.

The B-1 is the basic model in the extensive TUK collection. Its entire usable area has been upholstered to provide greater comfort of use.

## **Paged Catalogue**

**Download Catalogue** 

Tuk is a collection that was created primarily for public spaces. A key feature of the Tuk family is the hexagonal panels that make up the bucket structure. They can be seen in the forms of the backrest, armrests and seat. The geometric, slightly rounded shape evokes associations with the modernist style of the '60s and '70s.