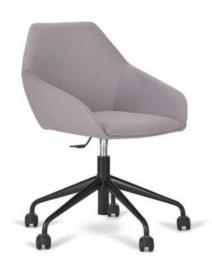

#### **TUK ARMCHAIR 5**

Tuk is a collection that was created primarily for public spaces. A key feature of the Tuk family is the hexagonal panels that make up the bucket structure. They can be seen in the forms of the backrest, armrests and seat. The geometric, slightly rounded shape evokes associations with the modernist style of the '60s and '70s.

The B-1 is the basic model in the extensive TUK collection. Its entire usable area has been upholstered to provide greater comfort of use.