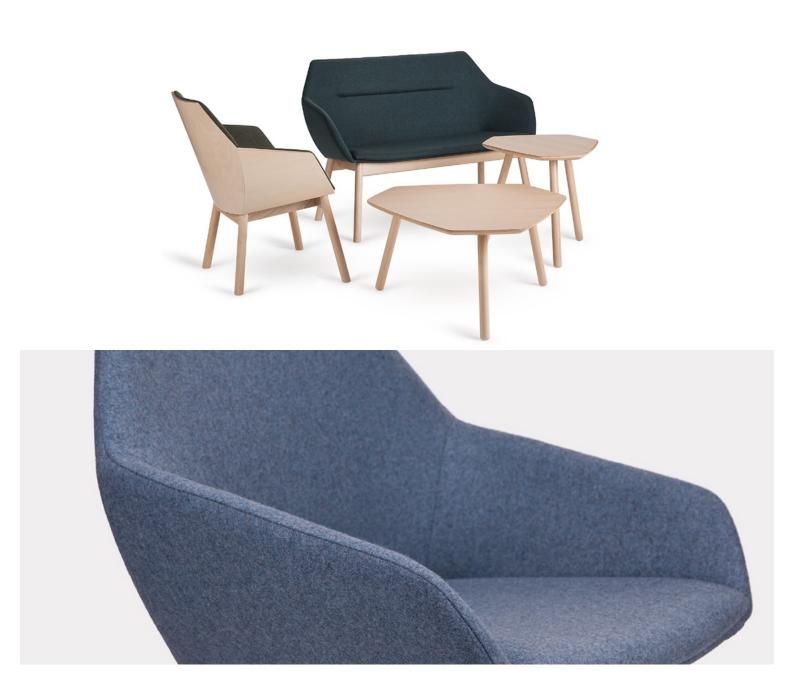

#### **TUK ARMCHAIR 5**

Tuk is a collection that was created primarily for public spaces. A key feature of the Tuk family is the hexagonal panels that make up the bucket structure. They can be seen in the forms of the backrest, armrests and seat. The geometric, slightly rounded shape evokes associations with the modernist style of the '60s and '70s.

The B-1 is the basic model in the extensive TUK collection. Its entire usable area has been upholstered to provide greater comfort of use.