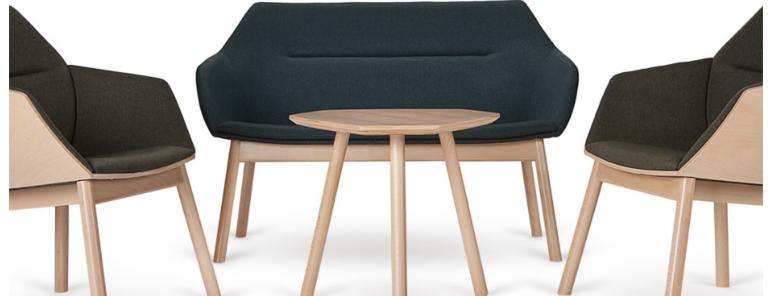

#### **TUK ARMCHAIR 5**

Tuk is a collection that was created primarily for public spaces. A key feature of the Tuk family is the hexagonal panels that make up the bucket structure. They can be seen in the forms of the backrest, armrests and seat. The geometric, slightly rounded shape evokes associations with the modernist style of the '60s and '70s.

## **Paged Catalogue**

**Download Catalogue** 

Tuk is a collection that was created primarily for public spaces. A key feature of the Tuk family is the hexagonal panels that make up the bucket structure. They can be seen in the forms of the backrest, armrests and seat. The geometric, slightly rounded shape evokes associations with the modernist style of the '60s and '70s.

The B-1 is the basic model in the extensive TUK collection. Its entire usable area has been upholstered to provide greater comfort of use.