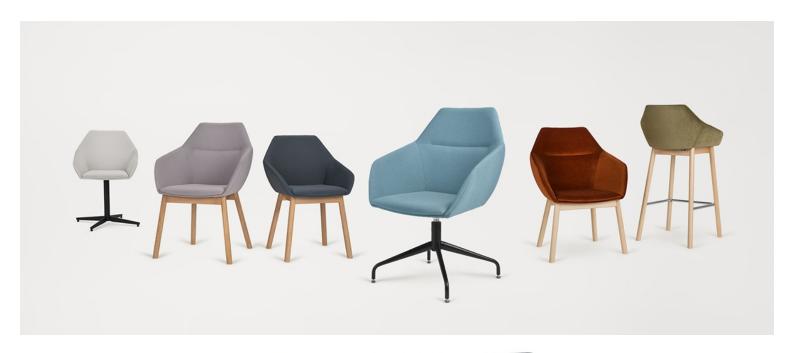

#### **TUK ARMCHAIR 5**

Tuk is a collection that was created primarily for public spaces. A key feature of the Tuk family is the hexagonal panels that make up the bucket structure. They can be seen in the forms of the backrest, armrests and seat. The geometric, slightly rounded shape evokes associations with the modernist style of the '60s and '70s.

The B-1 is the basic model in the extensive TUK collection. Its entire usable area has been upholstered to provide greater comfort of use.

## **Paged Catalogue**

**Download Catalogue** 

Tuk is a collection that was created primarily for public spaces. A key feature of the Tuk family is the hexagonal panels that make up the bucket structure. They can be seen in the forms of the backrest, armrests and seat. The geometric, slightly rounded shape evokes associations with the modernist style of the '60s and '70s.