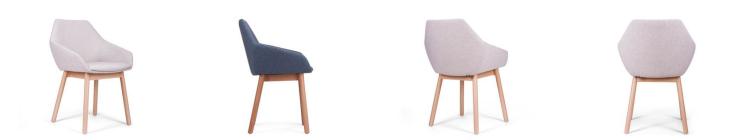

### TUK ARMCHAIR B-1

Tuk is a collection that was created primarily for public spaces. A key feature of the Tuk family is the hexagonal panels that make up the bucket structure. They can be seen in the forms of the backrest, armrests and seat. The geometric, slightly rounded shape evokes associations with the modernist style of the '60s and '70s.

tuk-paged-5 tuk-paged-2 tuk-paged-1 tuk-paged-3 tuk-paged-4 tuk-paged-7 tuk-paged-6

**Brand Content** 

Hospitality Furniture Concepts

**Paged Catalogue** 

**Download Catalogue** 

Tuk is a collection that was created primarily for public spaces. A key feature of the Tuk family is the hexagonal panels that make up the bucket structure. They can be seen in the forms of the backrest, armrests and seat. The geometric, slightly rounded shape evokes associations with the modernist style of the '60s and '70s.