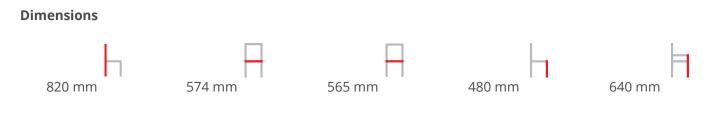

The B-1 is the basic model in the extensive TUK collection. Its entire usable area has been upholstered to provide greater comfort of use.

Dimensions