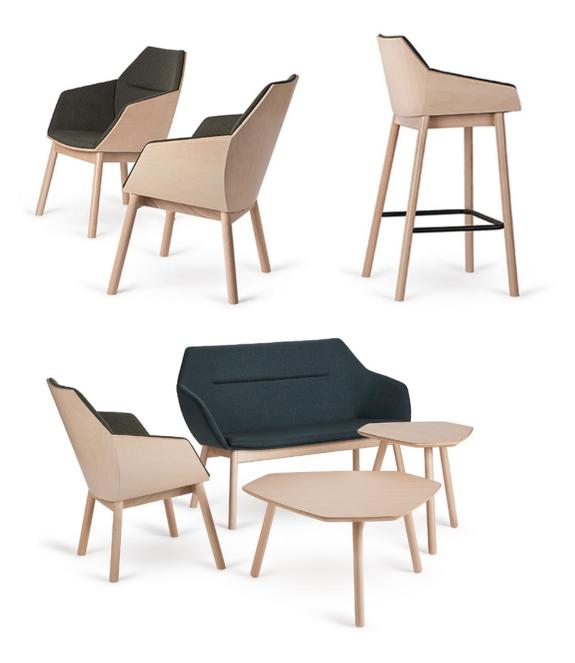

### TUK ARMCHAIR B-1

Tuk is a collection that was created primarily for public spaces. A key feature of the Tuk family is the hexagonal panels that make up the bucket structure. They can be seen in the forms of the backrest, armrests and seat. The geometric, slightly rounded shape evokes associations with the modernist style of the '60s and '70s.

The B-1 is the basic model in the extensive TUK collection. Its entire usable area has been upholstered to provide greater comfort of use.

Dimensions

The B-1 is the basic model in the extensive TUK collection. Its entire usable area has been upholstered to provide greater comfort of use.