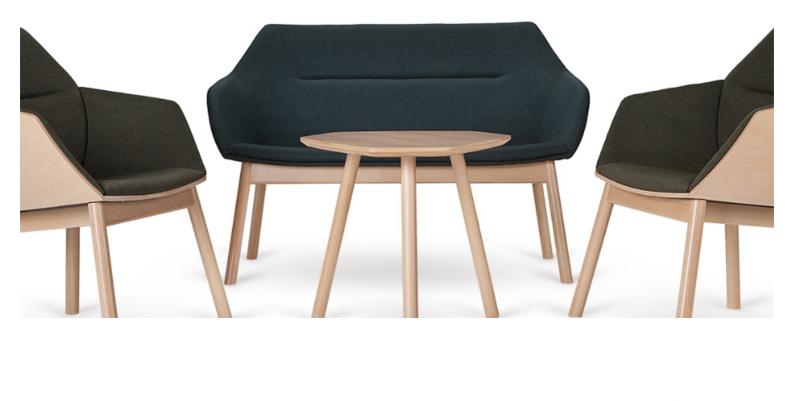

### TUK ARMCHAIR B-1

Tuk is a collection that was created primarily for public spaces. A key feature of the Tuk family is the hexagonal panels that make up the bucket structure. They can be seen in the forms of the backrest, armrests and seat. The geometric, slightly rounded shape evokes associations with the modernist style of the '60s and '70s.

The B-1 is the basic model in the extensive TUK collection. Its entire usable area has been upholstered to provide greater comfort of use.

Dimensions

The B-1 is the basic model in the extensive TUK collection. Its entire usable area has been upholstered to provide greater comfort of use.