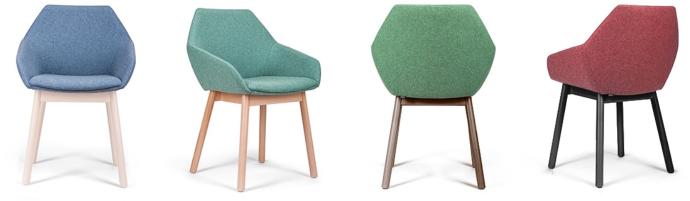

### TUK ARMCHAIR B-1

Tuk is a collection that was created primarily for public spaces. A key feature of the Tuk family is the hexagonal panels that make up the bucket structure. They can be seen in the forms of the backrest, armrests and seat. The geometric, slightly rounded shape evokes associations with the modernist style of the '60s and '70s.

The B-1 is the basic model in the extensive TUK collection. Its entire usable area has been upholstered to provide greater comfort of use.

Dimensions

The B-1 is the basic model in the extensive TUK collection. Its entire usable area has been upholstered to provide greater comfort of use.