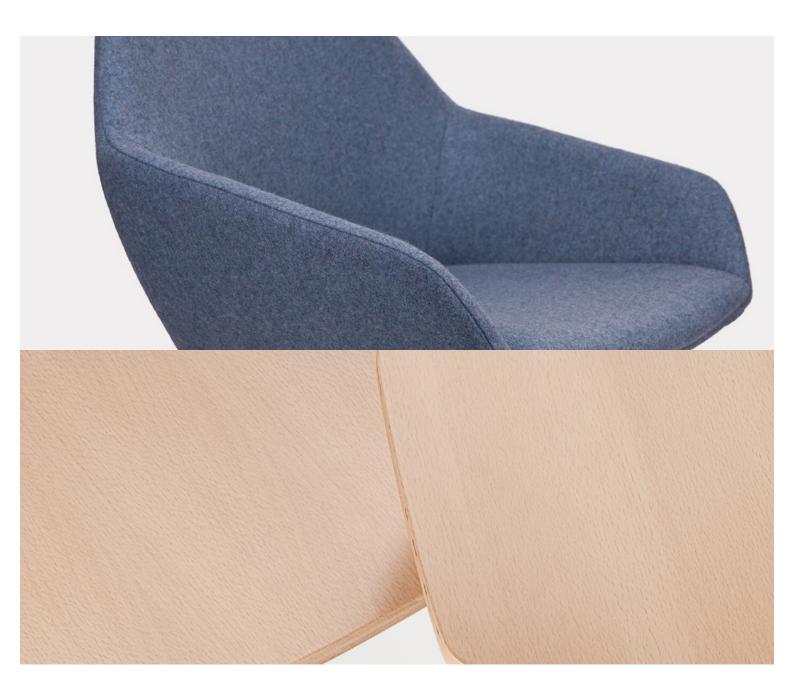

### TUK ARMCHAIR B-1

Tuk is a collection that was created primarily for public spaces. A key feature of the Tuk family is the hexagonal panels that make up the bucket structure. They can be seen in the forms of the backrest, armrests and seat. The geometric, slightly rounded shape evokes associations with the modernist style of the '60s and '70s.

The B-1 is the basic model in the extensive TUK collection. Its entire usable area has been upholstered to provide greater comfort of use.

Dimensions

The B-1 is the basic model in the extensive TUK collection. Its entire usable area has been upholstered to provide greater comfort of use.