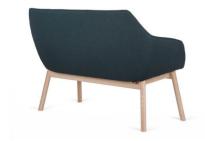

### **TUK BENCH (1X EX-SHOWROOM)**

Tuk is a collection that was created primarily for public spaces. A key feature of the Tuk family is the hexagonal panels that make up the bucket structure. They can be seen in the forms of the backrest, armrests and seat. The geometric, slightly rounded shape evokes associations with the modernist style of the '60s and '70s.

The Tuk Bench brings much more than just some additional usable space for the seat. This free room provokes an interaction with other people in public places.