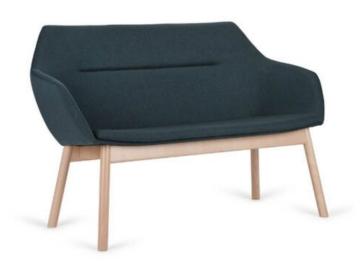

### **TUK BENCH (1X EX-SHOWROOM)**

Tuk is a collection that was created primarily for public spaces. A key feature of the Tuk family is the hexagonal panels that make up the bucket structure. They can be seen in the forms of the backrest, armrests and seat. The geometric, slightly rounded shape evokes associations with the modernist style of the '60s and '70s.

The Tuk Bench brings much more than just some additional usable space for the seat. This free room provokes an interaction with other people in public places.

## **Dimensions**

1x Ex-showroom Velvet Blue upholstery, Natural Beech Frame