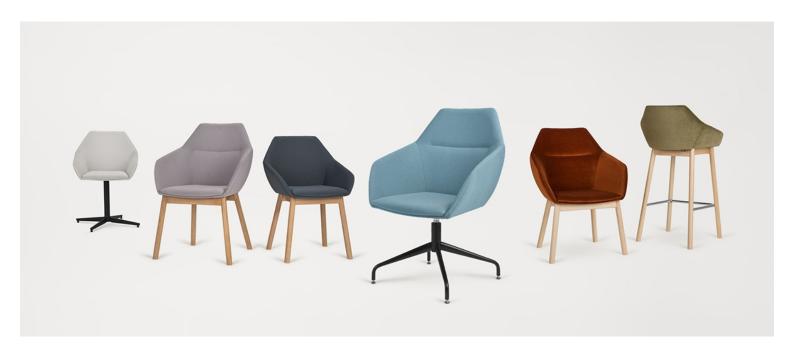

### **TUK BENCH (1X EX-SHOWROOM)**

Tuk is a collection that was created primarily for public spaces. A key feature of the Tuk family is the hexagonal panels that make up the bucket structure. They can be seen in the forms of the backrest, armrests and seat. The geometric, slightly rounded shape evokes associations with the modernist style of the '60s and '70s.

The Tuk Bench brings much more than just some additional usable space for the seat. This free room provokes an interaction with other people in public places.