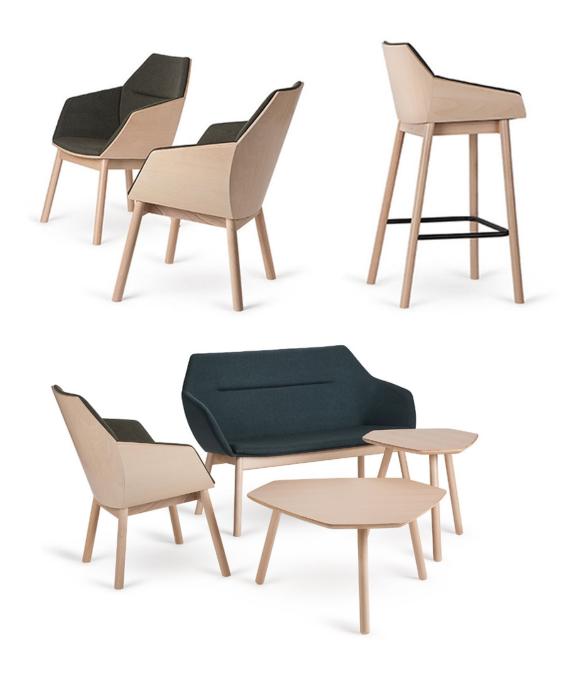

### **TUK BENCH (1X EX-SHOWROOM)**

Tuk is a collection that was created primarily for public spaces. A key feature of the Tuk family is the hexagonal panels that make up the bucket structure. They can be seen in the forms of the backrest, armrests and seat. The geometric, slightly rounded shape evokes associations with the modernist style of the '60s and '70s.

The Tuk Bench brings much more than just some additional usable space for the seat. This free room provokes an interaction with other people in public places.

## **Dimensions**

1x Ex-showroom Velvet Blue upholstery, Natural Beech Frame