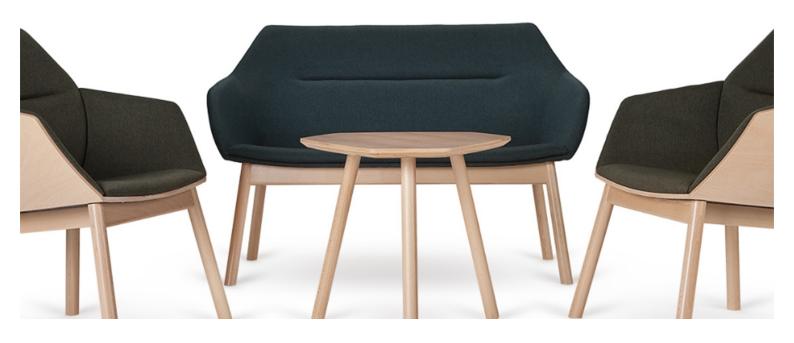

### **TUK BENCH (1X EX-SHOWROOM)**

Tuk is a collection that was created primarily for public spaces. A key feature of the Tuk family is the hexagonal panels that make up the bucket structure. They can be seen in the forms of the backrest, armrests and seat. The geometric, slightly rounded shape evokes associations with the modernist style of the '60s and '70s.

The Tuk Bench brings much more than just some additional usable space for the seat. This free room provokes an interaction with other people in public places.

### **Dimensions**

1x Ex-showroom Velvet Blue upholstery, Natural Beech Frame

**BRAND** 