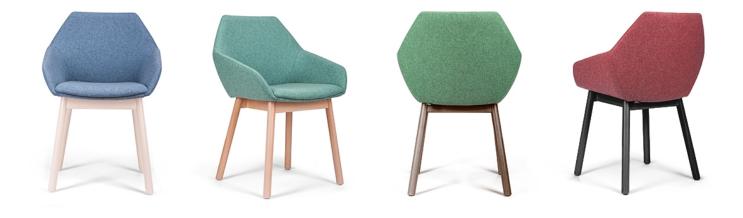

### **TUK BENCH (1X EX-SHOWROOM)**

Tuk is a collection that was created primarily for public spaces. A key feature of the Tuk family is the hexagonal panels that make up the bucket structure. They can be seen in the forms of the backrest, armrests and seat. The geometric, slightly rounded shape evokes associations with the modernist style of the '60s and '70s.

# **Paged Catalogue**

**Download Catalogue** 

Tuk is a collection that was created primarily for public spaces. A key feature of the Tuk family is the hexagonal panels that make up the bucket structure. They can be seen in the forms of the backrest, armrests and seat. The geometric, slightly rounded shape evokes associations with the modernist style of the '60s and '70s.