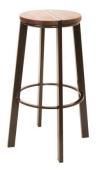

### **UMBRA STOOL**

The Umbra Stool has a stainless steel frame with a timber top. The strength of steel with a soft timber finish makes the design intriguing. The combination of materials makes it popular amongst the hospitality and creative industries.

#### ADDITIONAL INFORMATION

StackingNoLeadtimeStockMaterialTimberArmsNoLinkingNo

Price Less than 200

The Umbra Stool has a stainless steel frame with a timber top. The strength of steel with a soft timber finish makes the design intriguing. The combination of materials makes it popular amongst the hospitality and creative industries.