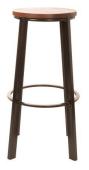

### **UMBRA STOOL**

The Umbra Stool has a stainless steel frame with a timber top. The strength of steel with a soft timber finish makes the design intriguing. The combination of materials makes it popular amongst the hospitality and creative industries.

#### ADDITIONAL INFORMATION

StackingNoLeadtimeStockMaterialTimberArmsNoLinkingNo

Price Less than 200

The Umbra Stool has a stainless steel frame with a timber top. The strength of steel with a soft timber finish makes the design intriguing. The combination of materials makes it popular amongst the hospitality and creative industries.