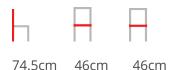

## **Dimensions**

Н

74.5cm 46cm 46cm

Seat Dia: 32cm

### **Dimensions**

Seat Dia: 32cm