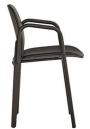

### 2021PP

Chair with oak veneered shell. Metal front legs and solid oak wood back legs. Upholstered seat. This chair was designed to be unique and elegant. Its unique architecture is the result of the perfect combination of metal and wood. The shape of the seat and backrest ensure ergonomics and comfort. Available fully upholstered or only with upholstered seat.