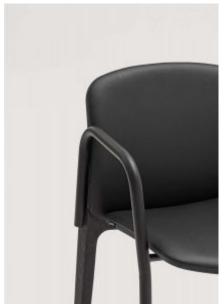

### 2021PP

Chair with oak veneered shell. Metal front legs and solid oak wood back legs. Upholstered seat. This chair was designed to be unique and elegant. Its unique architecture is the result of the perfect combination of metal and wood. The shape of the seat and backrest ensure ergonomics and comfort. Available fully upholstered or only with upholstered seat.