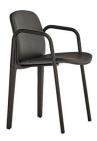

### 2021PP

Chair with oak veneered shell. Metal front legs and solid oak wood back legs. Upholstered seat. This chair was designed to be unique and elegant. Its unique architecture is the result of the perfect combination of metal and wood. The shape of the seat and backrest ensure ergonomics and comfort. Available fully upholstered or only with upholstered seat.