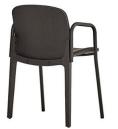

### 2021PP

Chair with oak veneered shell. Metal front legs and solid oak wood back legs. Upholstered seat. This chair was designed to be unique and elegant. Its unique architecture is the result of the perfect combination of metal and wood. The shape of the seat and backrest ensure ergonomics and comfort. Available fully upholstered or only with upholstered seat.