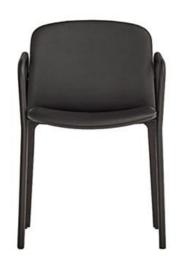

### 2021PP

Chair with oak veneered shell. Metal front legs and solid oak wood back legs. Upholstered seat. This chair was designed to be unique and elegant. Its unique architecture is the result of the perfect combination of metal and wood. The shape of the seat and backrest ensure ergonomics and comfort. Available fully upholstered or only with upholstered seat.