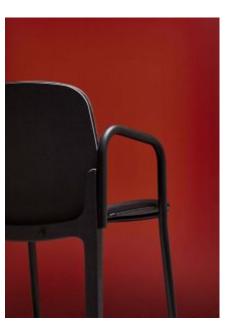

### 2021PP

Chair with oak veneered shell. Metal front legs and solid oak wood back legs. Upholstered seat. This chair was designed to be unique and elegant. Its unique architecture is the result of the perfect combination of metal and wood. The shape of the seat and backrest ensure ergonomics and comfort. Available fully upholstered or only with upholstered seat.