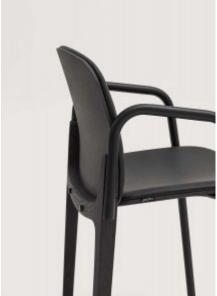

### 2021PP

Chair with oak veneered shell. Metal front legs and solid oak wood back legs. Upholstered seat. This chair was designed to be unique and elegant. Its unique architecture is the result of the perfect combination of metal and wood. The shape of the seat and backrest ensure ergonomics and comfort. Available fully upholstered or only with upholstered seat.