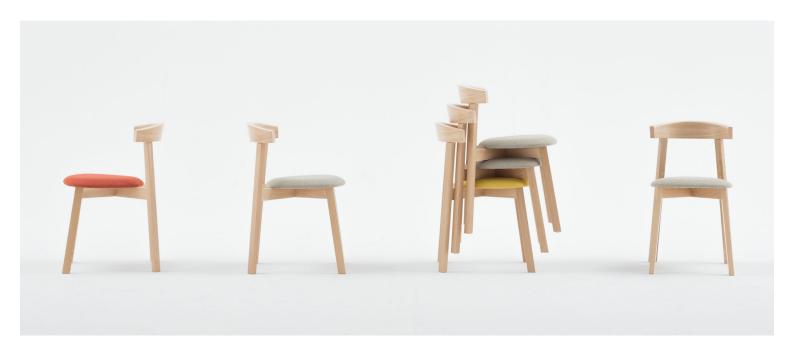

### **UXI ARMCHAIR B-2920**

A reduced design with strong expression and fresh form, provided by a cross structure and backrest in a shape of a horseshoe embracing the user. Its straight forward simplicity is enhanced by the unique detail of the front leg. An armchair is the protagonist of the collection, which also includes a chair and a bar stool. Different models from the family can be stacked with each other.

## **Paged Catalogue**

**Download Catalogue** 

A reduced design with strong expression and fresh form, provided by a cross structure and backrest in a shape of a horseshoe embracing the user. Its straight forward simplicity is enhanced by the unique detail of the front leg. An armchair is the protagonist of the collection, which also includes a chair and a bar stool. Different models from the family can be stacked with each other.