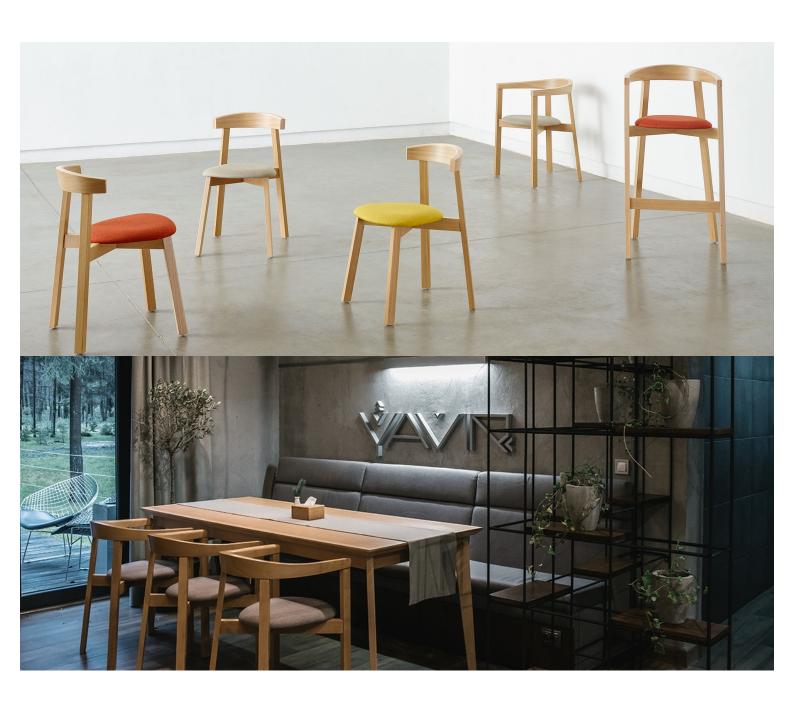

### **UXI ARMCHAIR B-2920**

A reduced design with strong expression and fresh form, provided by a cross structure and backrest in a shape of a horseshoe embracing the user. Its straight forward simplicity is enhanced by the unique detail of the front leg. An armchair is the protagonist of the collection, which also includes a chair and a bar stool. Different models from the family can be stacked with each other.

## **Paged Catalogue**

**Download Catalogue** 

A reduced design with strong expression and fresh form, provided by a cross structure and backrest in a shape of a horseshoe embracing the user. Its straight forward simplicity is enhanced by the unique detail of the front leg. An armchair is the protagonist of the collection, which also includes a chair and a bar stool. Different models from the family can be stacked with each other.