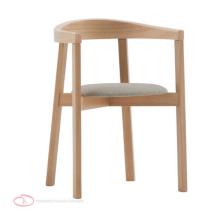

## **Paged Catalogue**

**Download Catalogue** 

A reduced design with strong expression and fresh form, provided by a cross structure and backrest in a shape of a horseshoe embracing the user. Its straight forward simplicity is enhanced by the unique detail of the front leg. An armchair is the protagonist of the collection, which also includes a chair and a bar stool. Different models from the family can be stacked with each other.

Material: Beech Suitability: Internal

Warranty: 2 years