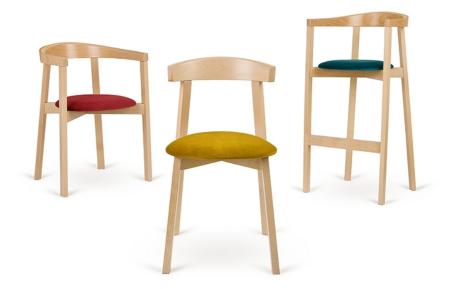

### **UXI ARMCHAIR B-2920**

A reduced design with strong expression and fresh form, provided by a cross structure and backrest in a shape of a horseshoe embracing the user. Its straight forward simplicity is enhanced by the unique detail of the front leg. An armchair is the protagonist of the collection, which also includes a chair and a bar stool. Different models from the family can be stacked with each other.

## **Paged Catalogue**

**Download Catalogue** 

A reduced design with strong expression and fresh form, provided by a cross structure and backrest in a shape of a horseshoe embracing the user. Its straight forward simplicity is enhanced by the unique detail of the front leg. An armchair is the protagonist of the collection, which also includes a chair and a bar stool. Different models from the family can be stacked with each other.