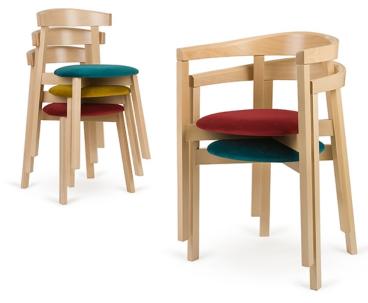

### **UXI ARMCHAIR B-2920**

A reduced design with strong expression and fresh form, provided by a cross structure and backrest in a shape of a horseshoe embracing the user. Its straight forward simplicity is enhanced by the unique detail of the front leg. An armchair is the protagonist of the collection, which also includes a chair and a bar stool. Different models from the family can be stacked with each other.

## **Paged Catalogue**

**Download Catalogue** 

A reduced design with strong expression and fresh form, provided by a cross structure and backrest in a shape of a horseshoe embracing the user. Its straight forward simplicity is enhanced by the unique detail of the front leg. An armchair is the protagonist of the collection, which also includes a chair and a bar stool. Different models from the family can be stacked with each other.