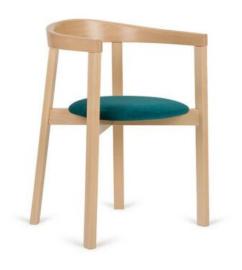

### **UXI ARMCHAIR B-2920**

A reduced design with strong expression and fresh form, provided by a cross structure and backrest in a shape of a horseshoe embracing the user. Its straight forward simplicity is enhanced by the unique detail of the front leg. An armchair is the protagonist of the collection, which also includes a chair and a bar stool. Different models from the family can be stacked with each other.

Material: Beech Suitability: Internal Warranty: 2 years