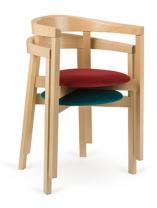

### **UXI ARMCHAIR B-2920**

A reduced design with strong expression and fresh form, provided by a cross structure and backrest in a shape of a horseshoe embracing the user. Its straight forward simplicity is enhanced by the unique detail of the front leg. An armchair is the protagonist of the collection, which also includes a chair and a bar stool. Different models from the family can be stacked with each other.

Material: Beech Suitability: Internal Warranty: 2 years