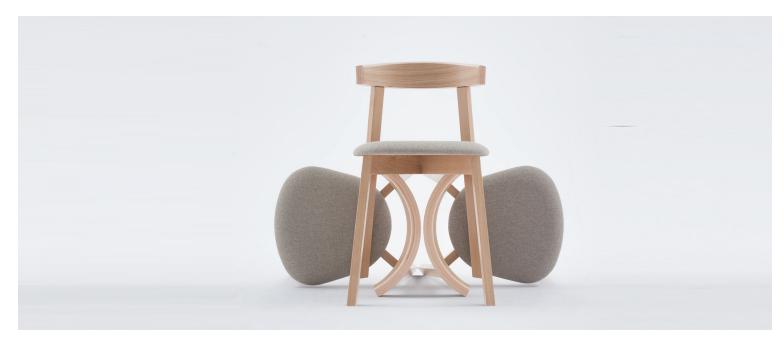

### **UXI ARMCHAIR B-2920**

A reduced design with strong expression and fresh form, provided by a cross structure and backrest in a shape of a horseshoe embracing the user. Its straight forward simplicity is enhanced by the unique detail of the front leg. An armchair is the protagonist of the collection, which also includes a chair and a bar stool. Different models from the family can be stacked with each other.

## **Paged Catalogue**

**Download Catalogue** 

A reduced design with strong expression and fresh form, provided by a cross structure and backrest in a shape of a horseshoe embracing the user. Its straight forward simplicity is enhanced by the unique detail of the front leg. An armchair is the protagonist of the collection, which also includes a chair and a bar stool. Different models from the family can be stacked with each other.