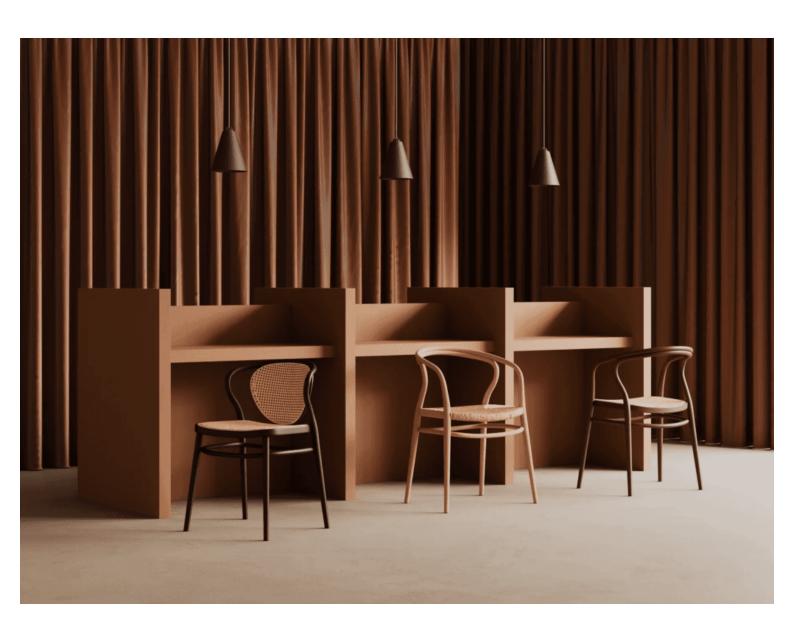

### **UXI ARMCHAIR B-2920**

A reduced design with strong expression and fresh form, provided by a cross structure and backrest in a shape of a horseshoe embracing the user. Its straight forward simplicity is enhanced by the unique detail of the front leg. An armchair is the protagonist of the collection, which also includes a chair and a bar stool. Different models from the family can be stacked with each other.

## **Paged Catalogue**

**Download Catalogue** 

A reduced design with strong expression and fresh form, provided by a cross structure and backrest in a shape of a horseshoe embracing the user. Its straight forward simplicity is enhanced by the unique detail of the front leg. An armchair is the protagonist of the collection, which also includes a chair and a bar stool. Different models from the family can be stacked with each other.