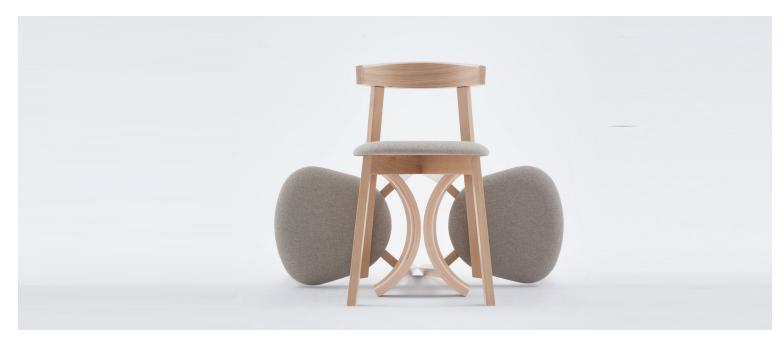

### **UXI BARSTOOL H-2920**

A reduced design with strong expression and fresh form, provided by a cross structure and backrest in a shape of a horseshoe embracing the user. Its straight forward simplicity is enhanced by the unique detail of the front leg. An armchair is the protagonist of the collection, which also includes a chair and a bar stool. Different models from the family can be stacked with each other.

## **Paged Catalogue**

**Download Catalogue** 

A reduced design with strong expression and fresh form, provided by a cross structure and backrest in a shape of a horseshoe embracing the user. Its straight forward simplicity is enhanced by the unique detail of the front leg. An armchair is the protagonist of the collection, which also includes a chair and a bar stool. Different models from the family can be stacked with each other.