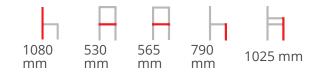

### **UXI BARSTOOL H-2920**

A reduced design with strong expression and fresh form, provided by a cross structure and backrest in a shape of a horseshoe embracing the user. Its straight forward simplicity is enhanced by the unique detail of the front leg. An armchair is the protagonist of the collection, which also includes a chair and a bar stool. Different models from the family can be stacked with each other.

Material: Beech Suitability: Internal Warranty: 2 years

### **Dimensions**









### ADDITIONAL INFORMATION

Stacking <u>Yes</u>

Leadtime14 weeks +MaterialUpholstered

Arms Yes
Linking No

**Price** 200 – 500























uxi-paged-1 uxi-paged-3 uxi-paged-7 uxi-paged-5 uxi-paged-6 uxi-paged-2 uxi-paged-4 uxi-paged-8



# **Brand Content**





## **Paged Catalogue**

**Download Catalogue** 

A reduced design with strong expression and fresh form, provided by a cross structure and backrest in a shape of a horseshoe embracing the user. Its straight forward simplicity is enhanced by the unique detail of the front leg. An armchair is the protagonist of the collection, which also includes a chair and a bar stool. Different models from the family can be stacked with each other.

Material: Beech Suitability: Internal



Warranty: 2 years

### **Dimensions**