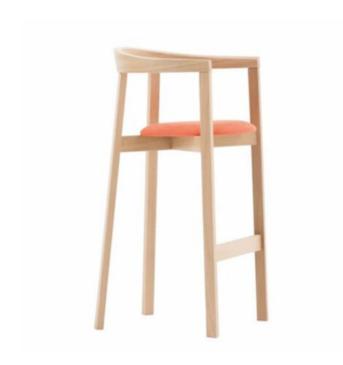

### **UXI BARSTOOL H-2920**

A reduced design with strong expression and fresh form, provided by a cross structure and backrest in a shape of a horseshoe embracing the user. Its straight forward simplicity is enhanced by the unique detail of the front leg. An armchair is the protagonist of the collection, which also includes a chair and a bar stool. Different models from the family can be stacked with each other.