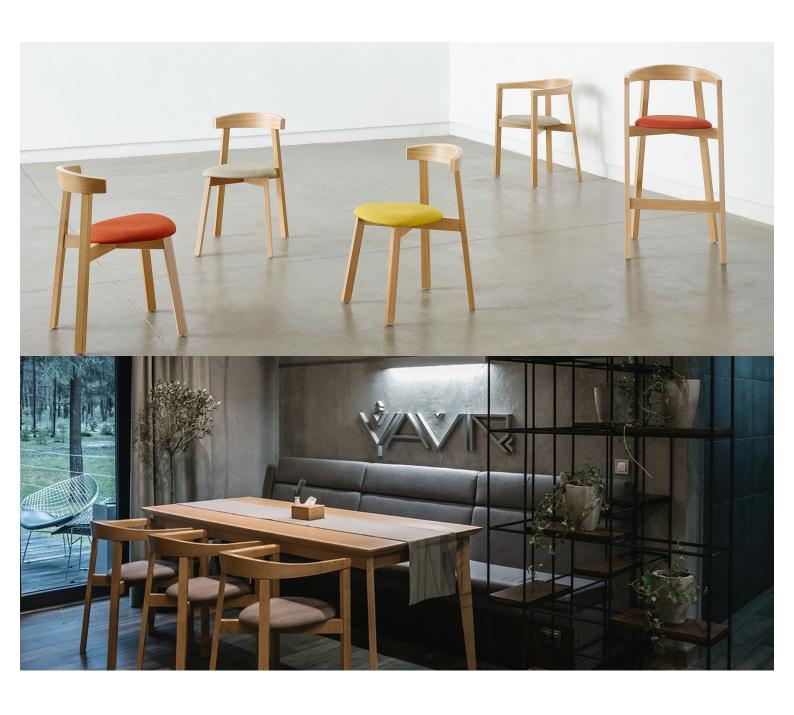

### **UXI BARSTOOL H-2920**

A reduced design with strong expression and fresh form, provided by a cross structure and backrest in a shape of a horseshoe embracing the user. Its straight forward simplicity is enhanced by the unique detail of the front leg. An armchair is the protagonist of the collection, which also includes a chair and a bar stool. Different models from the family can be stacked with each other.

## **Paged Catalogue**

**Download Catalogue** 

A reduced design with strong expression and fresh form, provided by a cross structure and backrest in a shape of a horseshoe embracing the user. Its straight forward simplicity is enhanced by the unique detail of the front leg. An armchair is the protagonist of the collection, which also includes a chair and a bar stool. Different models from the family can be stacked with each other.

### **ELEVATE YOUR VENUE WITH PAGED FURNITURE**

Explore the range of Paged hospitality furniture, including chairs, armchairs, bar stools, tables and side tables, perfect for your hotel, restaurant or café. Offering both exquisite handmade bentwood furniture and modern, upholstered furniture and accessories, Paged is suited to traditional and modern venues alike. For assistance in selecting the right pieces for your purposes, get in touch with our team today. With interior designers on hand, we can help with the entire venue design process, through to quotation and installation, making the furniture selection process simple. To get a quote on Paged furniture, give us a call today, or request a quote online. Simply add your favourite Paged pieces to your individual Quote List, which you can send off to our sales team, who will advise you on pricing, delivery and installation.