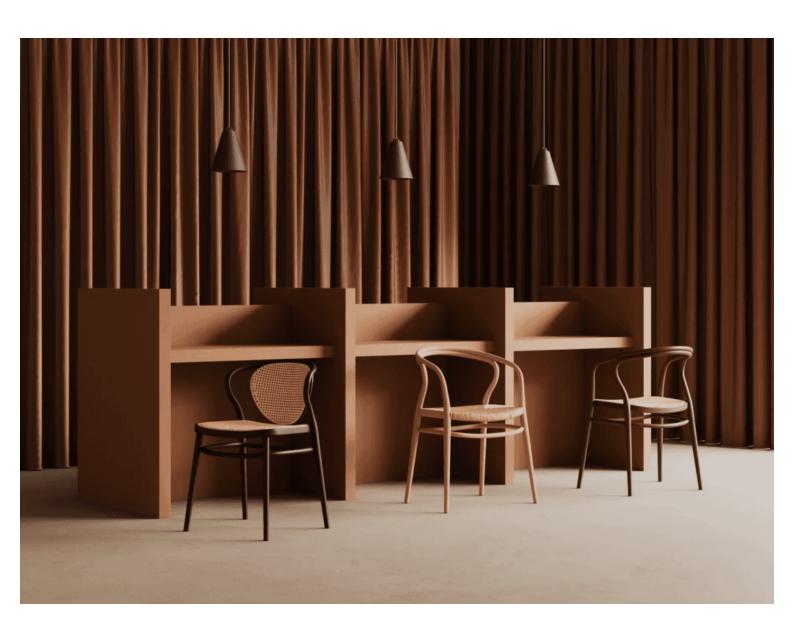

### **UXI BARSTOOL H-2920**

A reduced design with strong expression and fresh form, provided by a cross structure and backrest in a shape of a horseshoe embracing the user. Its straight forward simplicity is enhanced by the unique detail of the front leg. An armchair is the protagonist of the collection, which also includes a chair and a bar stool. Different models from the family can be stacked with each other.

## **Paged Catalogue**

**Download Catalogue** 

A reduced design with strong expression and fresh form, provided by a cross structure and backrest in a shape of a horseshoe embracing the user. Its straight forward simplicity is enhanced by the unique detail of the front leg. An armchair is the protagonist of the collection, which also includes a chair and a bar stool. Different models from the family can be stacked with each other.