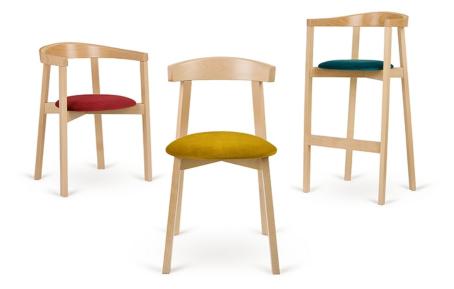

### **UXI BARSTOOL H-2920**

A reduced design with strong expression and fresh form, provided by a cross structure and backrest in a shape of a horseshoe embracing the user. Its straight forward simplicity is enhanced by the unique detail of the front leg. An armchair is the protagonist of the collection, which also includes a chair and a bar stool. Different models from the family can be stacked with each other.

## **Paged Catalogue**

**Download Catalogue** 

A reduced design with strong expression and fresh form, provided by a cross structure and backrest in a shape of a horseshoe embracing the user. Its straight forward simplicity is enhanced by the unique detail of the front leg. An armchair is the protagonist of the collection, which also includes a chair and a bar stool. Different models from the family can be stacked with each other.