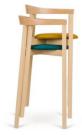

### **UXI BARSTOOL H-2920**

A reduced design with strong expression and fresh form, provided by a cross structure and backrest in a shape of a horseshoe embracing the user. Its straight forward simplicity is enhanced by the unique detail of the front leg. An armchair is the protagonist of the collection, which also includes a chair and a bar stool. Different models from the family can be stacked with each other.

### ADDITIONAL INFORMATION

Stacking <u>Yes</u>

Leadtime14 weeks +MaterialUpholstered

Arms Yes
Linking No

**Price** 200 – 500

uxi-paged-1 uxi-paged-3 uxi-paged-7 uxi-paged-5 uxi-paged-6 uxi-paged-2 uxi-paged-4 uxi-paged-8