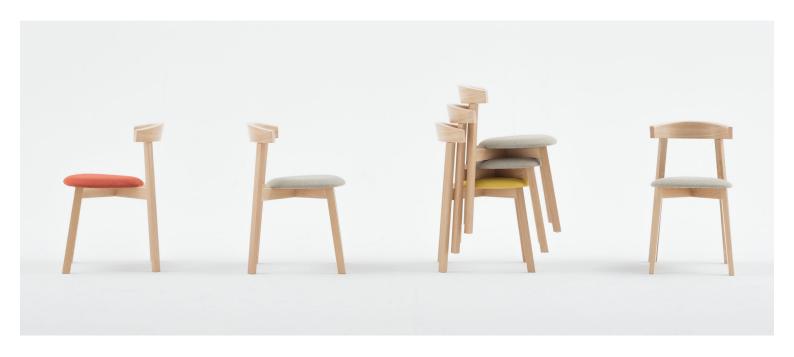

### **UXI BARSTOOL H-2920**

A reduced design with strong expression and fresh form, provided by a cross structure and backrest in a shape of a horseshoe embracing the user. Its straight forward simplicity is enhanced by the unique detail of the front leg. An armchair is the protagonist of the collection, which also includes a chair and a bar stool. Different models from the family can be stacked with each other.

## **Paged Catalogue**

**Download Catalogue** 

A reduced design with strong expression and fresh form, provided by a cross structure and backrest in a shape of a horseshoe embracing the user. Its straight forward simplicity is enhanced by the unique detail of the front leg. An armchair is the protagonist of the collection, which also includes a chair and a bar stool. Different models from the family can be stacked with each other.