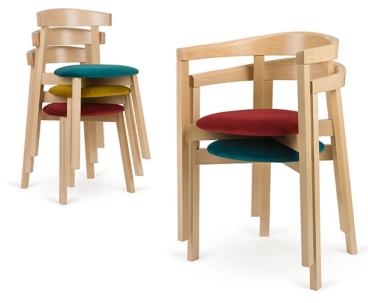

### **UXI BARSTOOL H-2920**

A reduced design with strong expression and fresh form, provided by a cross structure and backrest in a shape of a horseshoe embracing the user. Its straight forward simplicity is enhanced by the unique detail of the front leg. An armchair is the protagonist of the collection, which also includes a chair and a bar stool. Different models from the family can be stacked with each other.

## **Paged Catalogue**

**Download Catalogue** 

A reduced design with strong expression and fresh form, provided by a cross structure and backrest in a shape of a horseshoe embracing the user. Its straight forward simplicity is enhanced by the unique detail of the front leg. An armchair is the protagonist of the collection, which also includes a chair and a bar stool. Different models from the family can be stacked with each other.