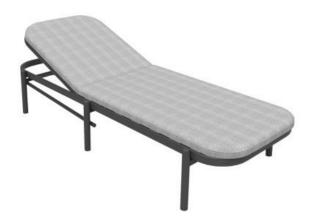

#### **VATI SUN LOUNGER VA1810-C1**

The Vati Sun Lounger in a textured finish provides a great seating option for your patio or bar area. Combine with other singles or two- and three-seater loungers to compete your space.

These loungers have some great features such as:

- Commercial quality Construction.
- All aluminium powder coated frames will never rust.

The lightweight frame has clean, minimalist design that expresses an at once both reassuring and innovative concept.

Vati is a collection assimilating obsessive attention to detail with ultimate luxury. Clean lines bring presence to its form.

A calculated and elegantly curved aluminium frame contributes to an indulgent selection built to endure the elements. The set is especially adaptable to outdoor areas of cafés, bars and apartments.