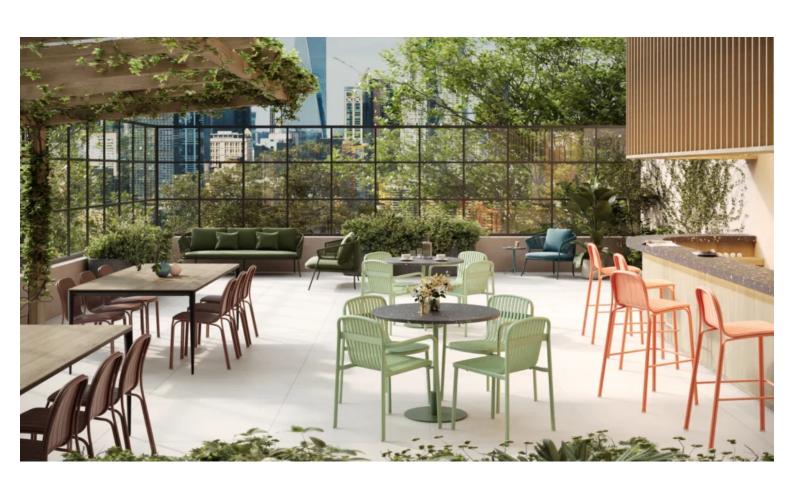

Vati is a collection assimilating obsessive attention to detail with ultimate luxury. Clean lines bring presence to its form.

A calculated and elegantly curved aluminium frame contributes to an indulgent selection built to endure the elements. The set is especially adaptable to outdoor areas of cafés, bars and apartments.

## Zaneti

The latest on offer from Australian design studio, Zaneti. The brand specialised in designing chairs, tables, bases and bespoke pieces. They are specifically known for their work with aluminium outdoor furniture. Zaneti chairs and bases inject style and personality into any room. Made from an assortment of materials including quality wood, steel and aluminium they're the perfect pieces to freshen up an interior.