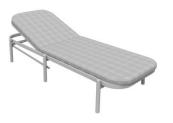

#### How to pick outdoor furniture for your hospitality venue

Outdoor furniture can have a significant influence on the look of your venue. Just like [...]

10 Sep

The Vati Sun Lounger in a textured finish provides a great seating option for your patio or bar area. Combine with other singles or two- and three-seater loungers to compete your space.

These loungers have some great features such as:

- Commercial quality Construction.
- All aluminium powder coated frames will never rust.

The lightweight frame has clean, minimalist design that expresses an at once both reassuring and innovative concept.

Vati is a collection assimilating obsessive attention to detail with ultimate luxury. Clean lines bring presence to its form.

A calculated and elegantly curved aluminium frame contributes to an indulgent selection built to endure the elements. The set is especially adaptable to outdoor areas of cafés, bars and apartments.