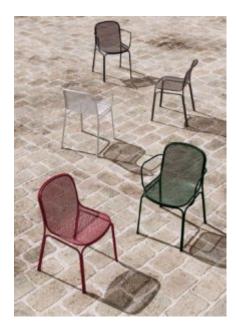

#### **ADDITIONAL INFORMATION**

Arms <u>No</u> Leadtime **Stock** Linking <u>No</u>

Material **Upholstered** Price More than 500

**Stacking** No

<u>Anthracite, Azure Blue, Chilli Orange, Matte Honey, Matte Red, Matte White, Reseda Green</u> **Zaneti Colours** 

# Zaneti Finishes

**Powder Coats** 

Anthracite

Azure Blue

Chilli Orange

Urban Grey

Ivy Green

Matte Honey

Matte Red

Reseda Green

Terracotta

Matte White

## Zaneti

The latest on offer from Australian design studio, Zaneti. The brand specialised in designing chairs, tables, bases and bespoke pieces. They are specifically known for their work with aluminium outdoor furniture. Zaneti chairs and bases inject style and personality into any room. Made from an assortment of materials including quality wood, steel and aluminium they're the perfect pieces to freshen up an interior.