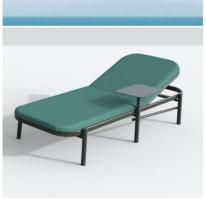

#### **VATI SUN LOUNGER VA1810-C1**

The Vati Sun Lounger in a textured finish provides a great seating option for your patio or bar area. Combine with other singles or two- and three-seater loungers to compete your space.

These loungers have some great features such as:

- Commercial quality Construction.
- All aluminium powder coated frames will never rust.

The lightweight frame has clean, minimalist design that expresses an at once both reassuring and innovative concept.

Vati is a collection assimilating obsessive attention to detail with ultimate luxury. Clean lines bring presence to its form.

A calculated and elegantly curved aluminium frame contributes to an indulgent selection built to endure the elements. The set is especially adaptable to outdoor areas of cafés, bars and apartments.