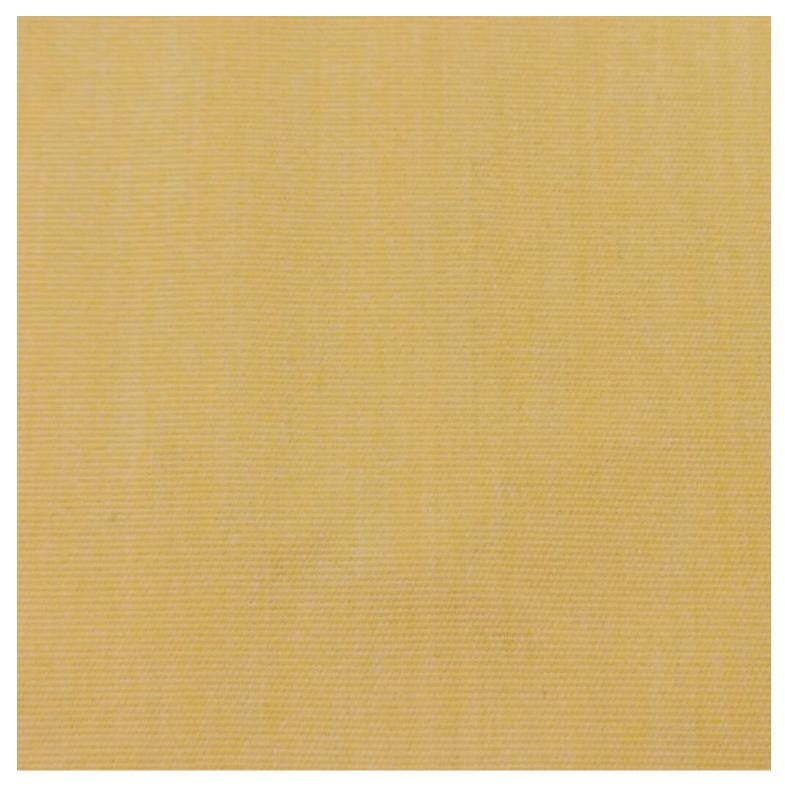

### **Dimensions**

2035 x 750 x 350 mm

VARIATIONS

| Image | Stock Status | Stock Quantity | Zaneti Colours |
|-------|--------------|----------------|----------------|
|       |              |                | Anthracite     |
|       |              |                | Azure Blue     |
|       |              |                | Chilli Orange  |
|       |              |                | Matte Honey    |
|       |              |                | Matte Red      |

#### **ADDITIONAL INFORMATION**

Arms <u>No</u> Leadtime **Stock** Linking <u>No</u>

Material **Upholstered** Price More than 500

**Stacking** No

<u>Anthracite, Azure Blue, Chilli Orange, Matte Honey, Matte Red, Matte White, Reseda Green</u> **Zaneti Colours** 