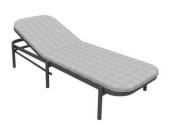

#### **VATI SUN LOUNGER VA1810-C1**

The Vati Sun Lounger in a textured finish provides a great seating option for your patio or bar area. Combine with other singles or two- and three-seater loungers to compete your space.

These loungers have some great features such as:

- Commercial quality Construction.
- All aluminium powder coated frames will never rust.

The lightweight frame has clean, minimalist design that expresses an at once both reassuring and innovative concept.

Vati is a collection assimilating obsessive attention to detail with ultimate luxury. Clean lines bring presence to its form.

A calculated and elegantly curved aluminium frame contributes to an indulgent selection built to endure the elements. The set is especially adaptable to outdoor areas of cafés, bars and apartments.