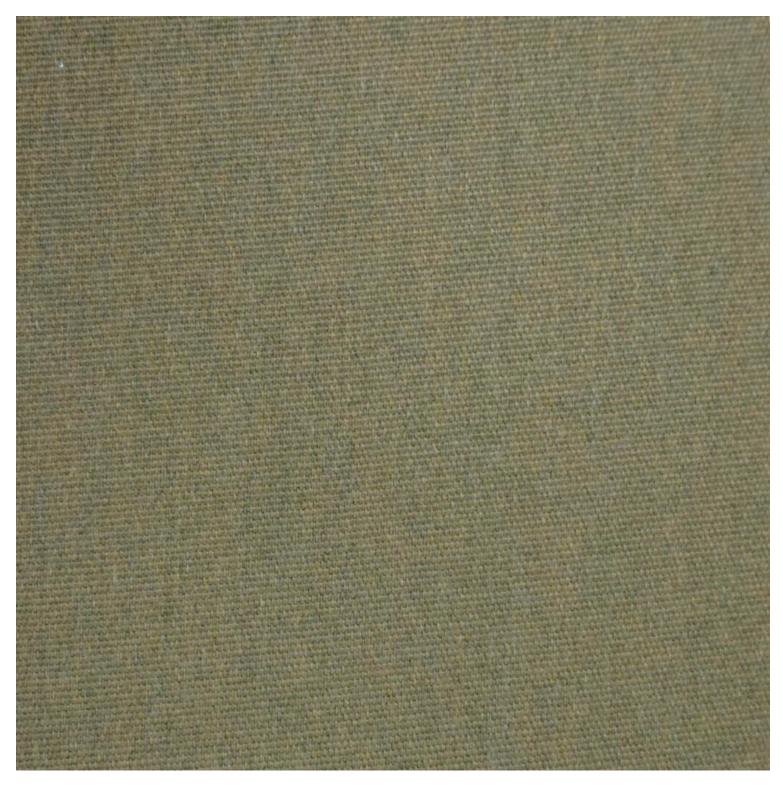

### **Dimensions**

2035 x 750 x 350 mm

VARIATIONS

| Image | Stock Status | Stock Quantity | Zaneti Colours |
|-------|--------------|----------------|----------------|
|       |              |                | Anthracite     |
|       |              |                | Azure Blue     |
|       |              |                | Chilli Orange  |
|       |              |                | Matte Honey    |
|       |              |                | Matte Red      |

#### **ADDITIONAL INFORMATION**

Arms <u>No</u> Leadtime **Stock** Linking <u>No</u>

Material **Upholstered** Price More than 500

**Stacking** No

<u>Anthracite, Azure Blue, Chilli Orange, Matte Honey, Matte Red, Matte White, Reseda Green</u> **Zaneti Colours** 