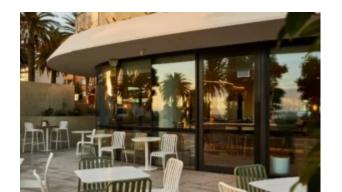

#### **VATI SUN LOUNGER VA1810-C1**

The Vati Sun Lounger in a textured finish provides a great seating option for your patio or bar area. Combine with other singles or two- and three-seater loungers to compete your space.

These loungers have some great features such as:

- Commercial quality Construction.
- All aluminium powder coated frames will never rust.

The lightweight frame has clean, minimalist design that expresses an at once both reassuring and innovative concept.

Vati is a collection assimilating obsessive attention to detail with ultimate luxury. Clean lines bring presence to its form.

A calculated and elegantly curved aluminium frame contributes to an indulgent selection built to endure the elements. The set is especially adaptable to outdoor areas of cafés, bars and apartments.