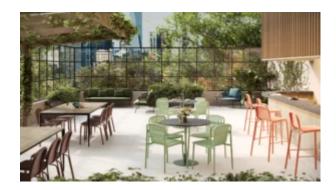

Vati is a collection assimilating obsessive attention to detail with ultimate luxury. Clean lines bring presence to its form.

A calculated and elegantly curved aluminium frame contributes to an indulgent selection built to endure the elements. The set is especially adaptable to outdoor areas of cafés, bars and apartments.