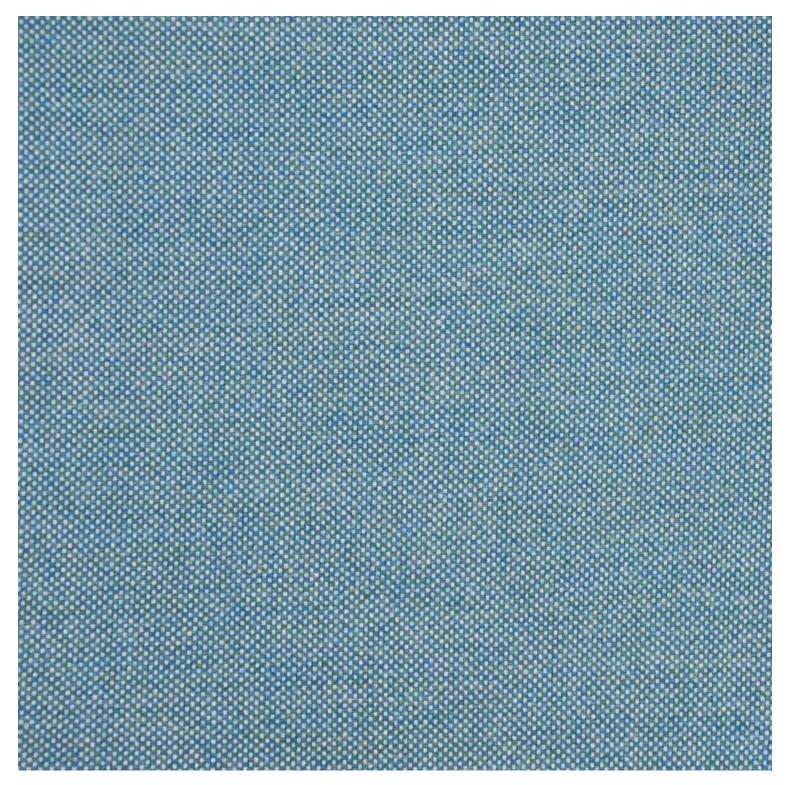

### **Dimensions**

2035 x 750 x 350 mm

VARIATIONS

| Image | Stock Status | Stock Quantity | Zaneti Colours |
|-------|--------------|----------------|----------------|
|       |              |                | Anthracite     |
|       |              |                | Azure Blue     |
|       |              |                | Chilli Orange  |
|       |              |                | Matte Honey    |
|       |              |                | Matte Red      |

#### **ADDITIONAL INFORMATION**

Arms <u>No</u> Leadtime **Stock** Linking <u>No</u>

Material **Upholstered** Price More than 500

**Stacking** No

<u>Anthracite, Azure Blue, Chilli Orange, Matte Honey, Matte Red, Matte White, Reseda Green</u> **Zaneti Colours** 