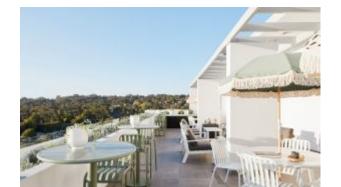

#### **VATI SUN LOUNGER VA1810-C1**

The Vati Sun Lounger in a textured finish provides a great seating option for your patio or bar area. Combine with other singles or two- and three-seater loungers to compete your space.

These loungers have some great features such as:

- Commercial quality Construction.
- All aluminium powder coated frames will never rust.

The lightweight frame has clean, minimalist design that expresses an at once both reassuring and innovative concept.

Vati is a collection assimilating obsessive attention to detail with ultimate luxury. Clean lines bring presence to its form.

A calculated and elegantly curved aluminium frame contributes to an indulgent selection built to endure the elements. The set is especially adaptable to outdoor areas of cafés, bars and apartments.