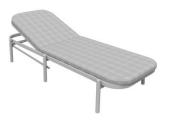

#### How to pick outdoor furniture for your hospitality venue

Outdoor furniture can have a significant influence on the look of your venue. Just like [...]

10 Sep

The Vati Sun Lounger in a textured finish provides a great seating option for your patio or bar area. Combine with other singles or two- and three-seater loungers to compete your space.

These loungers have some great features such as:

- Commercial quality Construction.
- All aluminium powder coated frames will never rust.

The lightweight frame has clean, minimalist design that expresses an at once both reassuring and innovative concept.

Vati is a collection assimilating obsessive attention to detail with ultimate luxury. Clean lines bring presence to its form.

A calculated and elegantly curved aluminium frame contributes to an indulgent selection built to endure the elements. The set is especially adaptable to outdoor areas of cafés, bars and apartments.

#### **Dimensions**

2035 x 750 x 350 mm

BRAND