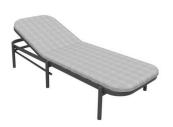

#### **VATI SUN LOUNGER VA1810-C1**

The Vati Sun Lounger in a textured finish provides a great seating option for your patio or bar area. Combine with other singles or two- and three-seater loungers to compete your space.

These loungers have some great features such as:

- Commercial quality Construction.
- All aluminium powder coated frames will never rust.

The lightweight frame has clean, minimalist design that expresses an at once both reassuring and innovative concept.

Vati is a collection assimilating obsessive attention to detail with ultimate luxury. Clean lines bring presence to its form.

A calculated and elegantly curved aluminium frame contributes to an indulgent selection built to endure the elements. The set is especially adaptable to outdoor areas of cafés, bars and apartments.

### **Dimensions**

2035 x 750 x 350 mm

VARIATIONS

| Image | Stock Status | Stock Quantity | Zaneti Colours |
|-------|--------------|----------------|----------------|
|       |              |                | Anthracite     |
|       |              |                | Azure Blue     |
|       |              |                | Chilli Orange  |
|       |              |                | Matte Honey    |
|       |              |                | Matte Red      |