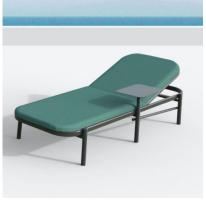

#### **VATI SUN LOUNGER VA1810-C1**

The Vati Sun Lounger in a textured finish provides a great seating option for your patio or bar area. Combine with other singles or two- and three-seater loungers to compete your space.

These loungers have some great features such as:

- Commercial quality Construction.
- All aluminium powder coated frames will never rust.

The lightweight frame has clean, minimalist design that expresses an at once both reassuring and innovative concept.

Vati is a collection assimilating obsessive attention to detail with ultimate luxury. Clean lines bring presence to its form.

A calculated and elegantly curved aluminium frame contributes to an indulgent selection built to endure the elements. The set is especially adaptable to outdoor areas of cafés, bars and apartments.

### **Dimensions**

2035 x 750 x 350 mm

VARIATIONS

| Image | Stock Status | Stock Quantity | Zaneti Colours |
|-------|--------------|----------------|----------------|
|       |              |                | Anthracite     |
|       |              |                | Azure Blue     |
|       |              |                | Chilli Orange  |
|       |              |                | Matte Honey    |
|       |              |                | Matte Red      |