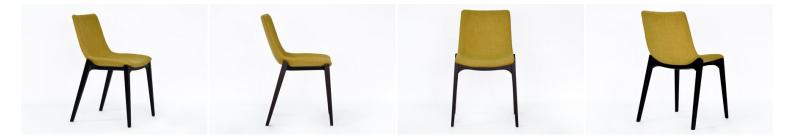

## **Description:**

Fashion Leisure Chair /Creative Office Chair / Simplify Ding Chair

## Materials:

PP(Polypropylene)+Fiberglass+UV Protection+Inhibitor+Antistat+Beech Wood

## **Product Size:**

L57\*W55\*H81cm SH:46cm

Colors Available: Grey, Natural Legs

N.W: 6.32KG/PC