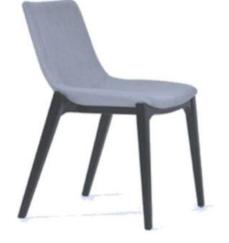

# **Description:**

Fashion Leisure Chair / Creative Office Chair / Simplify Ding Chair

## Materials:

PP(Polypropylene)+Fiberglass+UV Protection+Inhibitor+Antistat+Beech Wood

## **Product Size:**

L57\*W55\*H81cm SH:46cm

Colors Available: Grey, Natural Legs

N.W: 6.32KG/PC