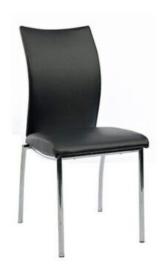

### **VERONA CHAIR**

Chromed steel framed, stackable chair, PVC Upholstered seat & back.

Material: Steel/PVC Suitability: Internal Stackable: Yes Weight: 5.5kg Warranty: 1 year

## **Colours and Finishes**

Black or Red