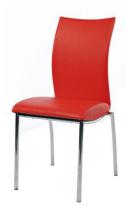

### **VERONA CHAIR**

Chromed steel framed, stackable chair, PVC Upholstered seat & back.

Material: Steel/PVC Suitability: Internal Stackable: Yes Weight: 5.5kg Warranty: 1 year

## **Colours and Finishes**

Black or Red