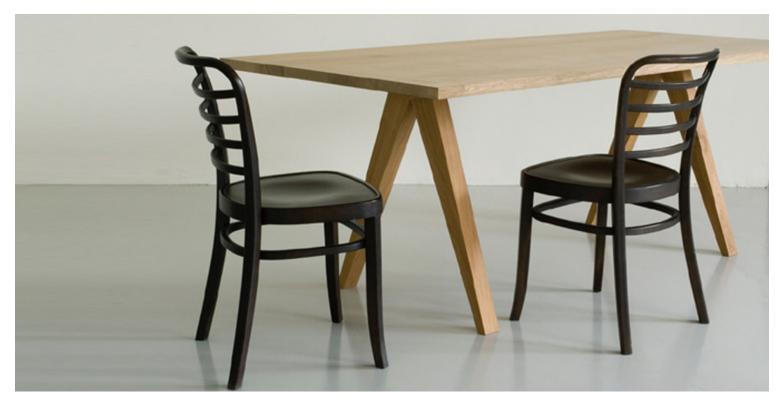

#### **VICTORIA TABLE**

Made from solid oak, the Victoria is a robust table with strong, simple lines. The angled legs make it a very flexible option - good for squeezing on extra guests and ideal for pairing with a bench or fixed seat as the legs don't get in the way. We offer it custom sizing with a choice of raw or oiled top with oiled legs.

In the world of hospitality, creating an inviting and aesthetically pleasing atmosphere is essential. Whether [...]
03
Oct

Made from solid oak, the Victoria is a robust table with strong, simple lines. The angled legs make it a very flexible option - good for squeezing on extra guests and ideal for pairing with a bench or fixed seat as the legs don't get in the way. We offer it custom sizing with a choice of raw or oiled top with oiled legs.