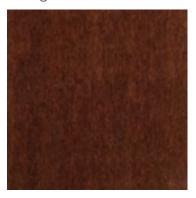

#### **VICTORIA TABLE**

Made from solid oak, the Victoria is a robust table with strong, simple lines. The angled legs make it a very flexible option - good for squeezing on extra guests and ideal for pairing with a bench or fixed seat as the legs don't get in the way. We offer it custom sizing with a choice of raw or oiled top with oiled legs.

Our Victoria bench perfectly complements the Victoria table and is a great solution for squeezing extra diners in.



#### ADDITIONAL INFORMATION

Stacking No.

Leadtime <u>2 – 4 weeks</u>









# **Timber Stains**



000 White Wash





100 natural



046 light walnut - rustical



014 mahogany





## 151 dark walnut - brown



063 black



041 grey

## Sustainability



PEFC – Programme for Endorsement of Forest Certification Schemes
PEFC™/21-31-233





AFS – Australian Forestry Standard AFS/01-31-233



Forest Stewardship Council Certification (FSC) FSC® C113479

# **Related Blog Content**





The Ultimate Guide to Compact Laminate: Durable, Versatile, and Stylish

When it comes to designing and furnishing spaces, whether for commercial, public, or hospitality use, [...] 03 Oct





**Elevate Your Dining Experience with Sustainable Timber Table Tops** 

In the world of hospitality, creating a warm and inviting dining atmosphere is essential for [...] 03 Oct





**Elevate Your Hospitality Venue with Versatile Table Bases** 

In the world of hospitality, creati