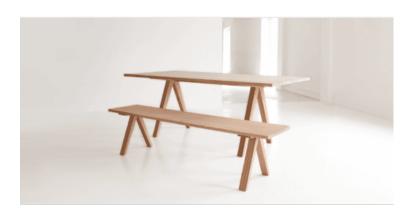

#### **VICTORIA TABLE**

Made from solid oak, the Victoria is a robust table with strong, simple lines. The angled legs make it a very flexible option - good for squeezing on extra guests and ideal for pairing with a bench or fixed seat as the legs don't get in the way. We offer it custom sizing with a choice of raw or oiled top with oiled legs.

In the world of hospitality, creating an inviting and aesthetically pleasing atmosphere is essential. Whether [...]
03
Oct

Made from solid oak, the Victoria is a robust table with strong, simple lines. The angled legs make it a very flexible option - good for squeezing on extra guests and ideal for pairing with a bench or fixed seat as the legs don't get in the way. We offer it custom sizing with a choice of raw or oiled top with oiled legs.

Our Victoria bench perfectly complements the Victoria table and is a great solution for squeezing extra diners in.