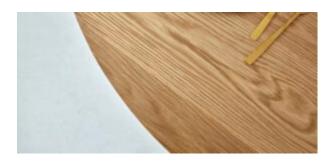

#### **VICTORIA TABLE**

Made from solid oak, the Victoria is a robust table with strong, simple lines. The angled legs make it a very flexible option - good for squeezing on extra guests and ideal for pairing with a bench or fixed seat as the legs don't get in the way. We offer it custom sizing with a choice of raw or oiled top with oiled legs.

In the world of hospitality, creating an inviting and aesthetically pleasing atmosphere is essential. Whether [...]
03
Oct

Made from solid oak, the Victoria is a robust table with strong, simple lines. The angled legs make it a very flexible option - good for squeezing on extra guests and ideal for pairing with a bench or fixed seat as the legs don't get in the way. We offer it custom sizing with a choice of raw or oiled top with oiled legs.