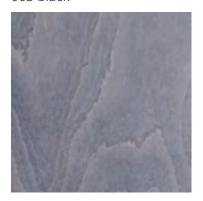

## **Timber Stains**

000 White Wash

100 natural

046 light walnut - rustical

014 mahogany

151 dark walnut - brown

063 black

041 grey