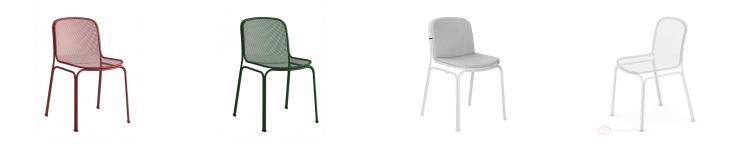

VILLA 1

Villa is an entirely metal chair featuring a steel rod frame and a mesh shell. Inspired by natural cane outdoor seating typical of Parisian terraces.

Available as a chair with and without arms, Villa is a complete solution for indoor and outdoor applications for both private and public environments.

# **Colos Catalogue**

Villa is an entirely metal chair featuring a steel rod frame and a mesh shell. Inspired by natural cane outdoor seating typical of Parisian terraces.

Available as a chair with and without arms, Villa is a complete solution for indoor and outdoor applications for both private and public environments.