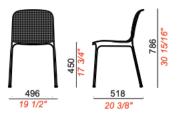

### Dimensions

Technical Sheet Side Chair Arm Chair

VARIATIONS

White

### Dimensions

Technical Sheet Side Chair Arm Chair

BRAND