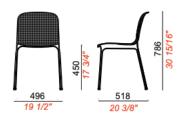

### Dimensions

Technical Sheet Side Chair Arm Chair

VARIATIONS

White

### Dimensions

Technical Sheet Side Chair Arm Chair

BRAND