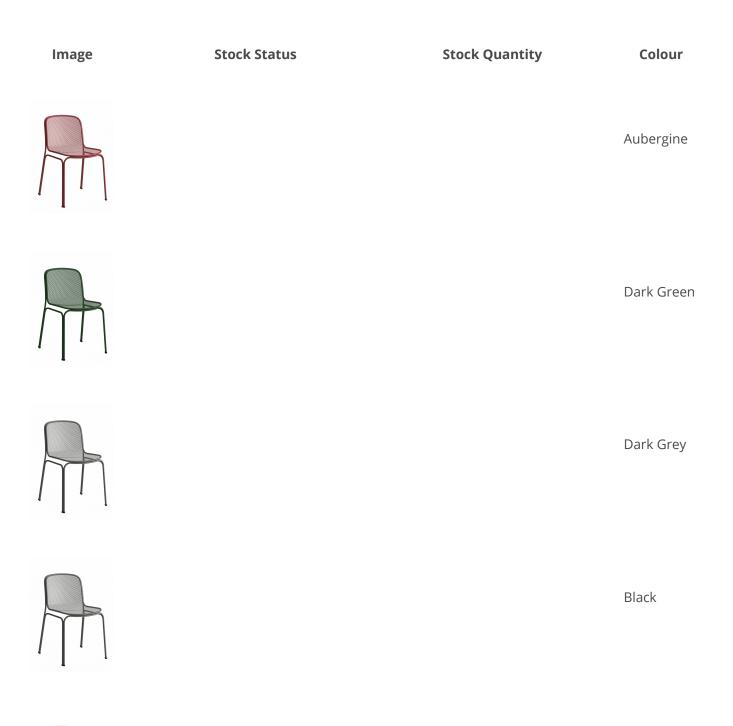

#### ADDITIONAL INFORMATION

| Stacking | Yes                                            |
|----------|------------------------------------------------|
| Leadtime | <u>Stock</u>                                   |
| Material | Metal                                          |
| Arms     | No                                             |
| Linking  | No                                             |
| Price    | <u>200 – 500</u>                               |
| Colour   | Aubergine, Dark Green, Dark Grey, Black, White |