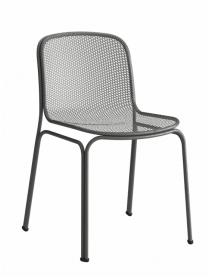

VILLA 1

Villa is an entirely metal chair featuring a steel rod frame and a mesh shell. Inspired by natural cane outdoor seating typical of Parisian terraces.

Available as a chair with and without arms, Villa is a complete solution for indoor and outdoor applications for both private and public environments.

Suitability: Internal and External Stackable: Yes, 6 high

### Dimensions

Technical Sheet Side Chair Arm Chair

VARIATIONS

White