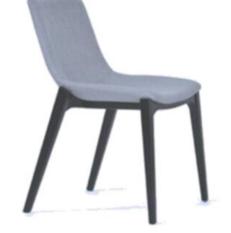

## VILLATA CHAIR UPH

- Clean lines to suit a range of decors
  Contoured and flexible back
  Aluminium reinforced plastic seat

Material: European Beech timber frame, upholstered seat.

Suitability: Internal Weight: 6.32kg Warranty: 1 year

- Clean lines to suit a range of decors
  Contoured and flexible back
  Aluminium reinforced plastic seat

Material: European Beech timber frame, upholstered seat. Suitability: Internal Weight: 6.32kg Warranty: 1 year