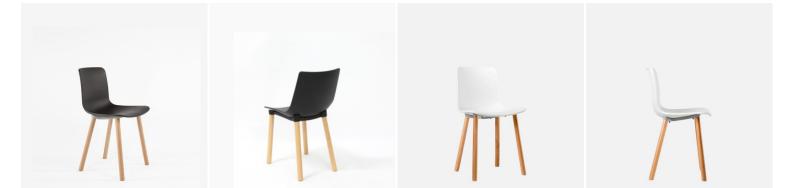

## VILLATA CHAIR UPH

- Clean lines to suit a range of decors
  Contoured and flexible back
  Aluminium reinforced plastic seat

Material: European Beech timber frame, upholstered seat.

Suitability: Internal Weight: 6.32kg Warranty: 1 year

- Clean lines to suit a range of decors
  Contoured and flexible back
  Aluminium reinforced plastic seat

Material: European Beech timber frame, upholstered seat. Suitability: Internal Weight: 6.32kg Warranty: 1 year