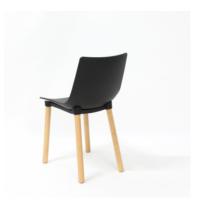

#### **VILLATA CHAIR**

- Clean lines to suit a range of decorsContoured and flexible backAluminium reinforced plastic seat

Material: European Beech timber frame, upholstered

Suitability: Internal Weight: 6.32kg Warranty: 1 year

## **ADDITIONAL INFORMATION**

Arms No

Leadtime <u>14 weeks +</u>

Linking No

MaterialUpholsteredPrice200 - 500

Stacking No.

- Clean lines to suit a range of decors
- Contoured and flexible back
- Aluminium reinforced plastic seat

Material: European Beech timber frame, upholstered seat.

Suitability: Internal Weight: 6.32kg Warranty: 1 year

**Dimensions** 

h h H H

84cm 47cm 47m 54cm