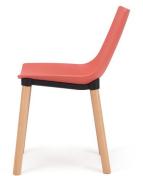

#### **VILLATA CHAIR**

- Clean lines to suit a range of decorsContoured and flexible backAluminium reinforced plastic seat

Material: European Beech timber frame, upholstered

Suitability: Internal Weight: 6.32kg Warranty: 1 year

## **ADDITIONAL INFORMATION**

Arms No

Leadtime <u>14 weeks +</u>

Linking No

MaterialUpholsteredPrice200 - 500

Stacking No.

- Clean lines to suit a range of decors
- Contoured and flexible back
- Aluminium reinforced plastic seat

Material: European Beech timber frame, upholstered seat.

Suitability: Internal Weight: 6.32kg Warranty: 1 year

**Dimensions** 

h h H H

84cm 47cm 47m 54cm