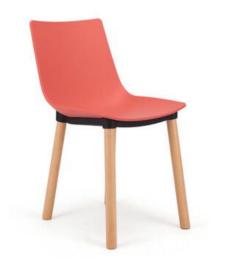

#### **VILLATA CHAIR**

- Clean lines to suit a range of decorsContoured and flexible backAluminium reinforced plastic seat

Material: European Beech timber frame, upholstered

Suitability: Internal Weight: 6.32kg Warranty: 1 year

## **ADDITIONAL INFORMATION**

Arms No

Leadtime <u>14 weeks +</u>

Linking No

MaterialUpholsteredPrice200 - 500

Stacking No.

- Clean lines to suit a range of decors
- Contoured and flexible back
- Aluminium reinforced plastic seat

Material: European Beech timber frame, upholstered seat.

Suitability: Internal Weight: 6.32kg Warranty: 1 year

**Dimensions** 

h h H H

84cm 47cm 47m 54cm