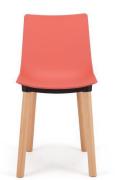

#### **VILLATA CHAIR**

- Clean lines to suit a range of decorsContoured and flexible backAluminium reinforced plastic seat

Material: European Beech timber frame, upholstered

Suitability: Internal Weight: 6.32kg Warranty: 1 year

## **ADDITIONAL INFORMATION**

Arms No

Leadtime <u>14 weeks +</u>

Linking No

MaterialUpholsteredPrice200 - 500

Stacking No.

- Clean lines to suit a range of decors
- Contoured and flexible back
- Aluminium reinforced plastic seat

Material: European Beech timber frame, upholstered seat.

Suitability: Internal Weight: 6.32kg Warranty: 1 year

**Dimensions** 

h h H H

84cm 47cm 47m 54cm