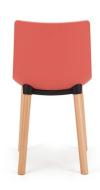

#### **VILLATA CHAIR**

- Clean lines to suit a range of decorsContoured and flexible backAluminium reinforced plastic seat

Material: European Beech timber frame, upholstered

Suitability: Internal Weight: 6.32kg Warranty: 1 year

## **ADDITIONAL INFORMATION**

Arms No

Leadtime <u>14 weeks +</u>

Linking No

MaterialUpholsteredPrice200 - 500

Stacking No.

- Clean lines to suit a range of decors
- Contoured and flexible back
- Aluminium reinforced plastic seat

Material: European Beech timber frame, upholstered seat.

Suitability: Internal Weight: 6.32kg Warranty: 1 year

**Dimensions** 

h h H H

84cm 47cm 47m 54cm