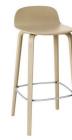

# **Colours and Finishes**

Multiple colours

Hospitality Furniture Concepts

The Vision Bar Stool designed by Mika Tolvanen is ergonomic, functional with a timeless and recognizable profile. Form pressed veneer gives the chair its characteristic shape.

## **Colours and Finishes**

Multiple colours