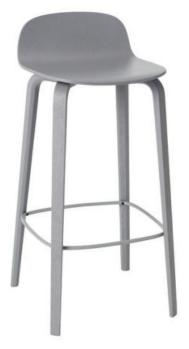

#### VISION STOOL

The Vision Bar Stool designed by Mika Tolvanen is ergonomic, functional with a timeless and recognizable profile. Form pressed veneer gives the chair its characteristic shape.

Material: Plywood Suitability: Internal Warranty: 1 year