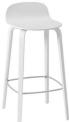

#### VISION STOOL

The Vision Bar Stool designed by Mika Tolvanen is ergonomic, functional with a timeless and recognizable profile. Form pressed veneer gives the chair its characteristic shape.

Material: Plywood Suitability: Internal Warranty: 1 year

Material: Plywood Suitability: Internal Warranty: 1 year