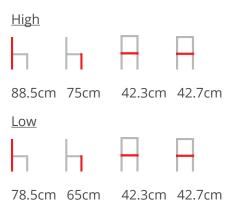

#### Dimensions

### Dimensions

| <u>High</u> |      |        |        |
|-------------|------|--------|--------|
|             | h    |        |        |
| 88.5cm      | 75cm | 42.3cm | 42.7cm |
| Low         |      |        |        |
|             | h    |        |        |
| 78.5cm      | 65cm | 42.3cm | 42.7cm |