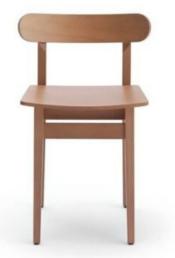

### VIVALDI L

**DESIGN: W.TOFFOLONI** 

WOOD: BEECH

MEASURE (cm): height 74 seat height 46 depth 44 width 43

# **Brand Content**

**DESIGN: W.TOFFOLONI** 

WOOD: BEECH

MEASURE (cm): height 74 seat height 46 depth 44 width 43

**BRAND** 