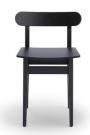

### VIVALDI L

**DESIGN: W.TOFFOLONI** 

WOOD: BEECH

MEASURE (cm): height 74 seat height 46 depth 44 width 43

# **Brand Content**

**DESIGN: W.TOFFOLONI** 

WOOD: BEECH

MEASURE (cm): height 74 seat height 46 depth 44 width 43

**BRAND** 