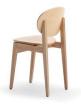

### VIVALDI OL

**DESIGN: W.TOFFOLONI** 

WOOD: BEECH

MEASURE (cm): height 81 seat height 46 depth 44 width 44

# **Brand Content**

**DESIGN: W.TOFFOLONI** 

WOOD: BEECH

MEASURE (cm): height 81 seat height 46 depth 44 width 44

**BRAND** 