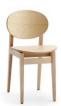

### VIVALDI OL

**DESIGN: W.TOFFOLONI** 

WOOD: BEECH

MEASURE (cm): height 81 seat height 46 depth 44 width 44

# **Brand Content**

**DESIGN: W.TOFFOLONI** 

WOOD: BEECH

MEASURE (cm): height 81 seat height 46 depth 44 width 44

**BRAND** 