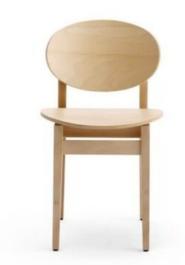

### VIVALDI OL

**DESIGN: W.TOFFOLONI** 

WOOD: BEECH

MEASURE (cm): height 81 seat height 46 depth 44 width 44

# **Brand Content**

**DESIGN: W.TOFFOLONI** 

WOOD: BEECH

MEASURE (cm): height 81 seat height 46 depth 44 width 44

**BRAND** 