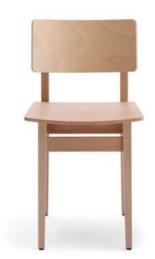

### **VIVALDI RL**

**DESIGN: W.TOFFOLONI** 

WOOD: BEECH

MEASURE (cm): height 80 seat height 46 depth 44 width 43

# **Brand Content**

**DESIGN: W.TOFFOLONI** 

WOOD: BEECH

MEASURE (cm): height 80 seat height 46 depth 44 width 43

**BRAND** 