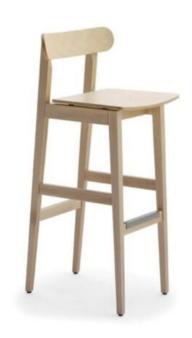

### **VIVALDI SGL**

**DESIGN: W.TOFFOLONI** 

WOOD: BEECH

MEASURE (cm): height 105 seat height 76 depth 45 width 43

# **Brand Content**

**DESIGN: W.TOFFOLONI** 

WOOD: BEECH

MEASURE (cm): height 105 seat height 76 depth 45 width 43

**BRAND** 