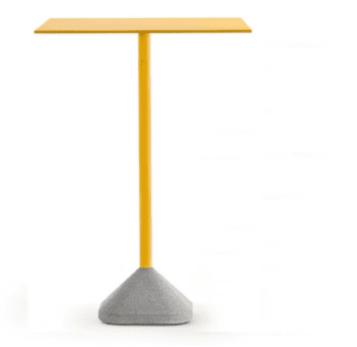

<u>Quick View</u> Designer Table Bases <u>Kon</u>

Our timber table tops are expertly manufactured in-house to your specifications.

We offer customisation of sizing, edge profiles and staining.

Colours

Pale-coloured timber Cream and off-whites blended with pale browns