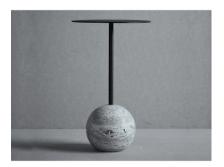

## Dimensions

350 x 350 mm 550 mm

Colours and Finishes Matt Black and Grey

Hospitality Furniture Concepts

ADDITIONAL INFORMATION

Stacking Leadtime <u>No</u> <u>12 weeks +</u>

The Wrecking side table can be placed on its own or in clusters and can be used for your all favourite items – a simple teacup, book or tablet – you decide.

Dimensions

350 x 350 mm 550 mm

**Colours and Finishes** Matt Black and Grey