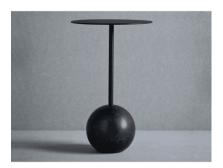

## Dimensions

350 x 350 mm 550 mm

Colours and Finishes Matt Black and Grey

Hospitality Furniture Concepts

ADDITIONAL INFORMATION

Stacking Leadtime <u>No</u> <u>12 weeks +</u>

The Wrecking side table can be placed on its own or in clusters and can be used for your all favourite items – a simple teacup, book or tablet – you decide.

Dimensions

350 x 350 mm 550 mm

**Colours and Finishes** Matt Black and Grey