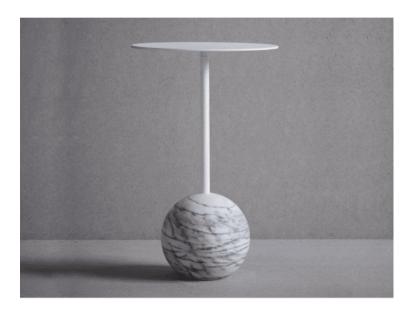

## WRECKING TABLE

The Wrecking side table can be placed on its own or in clusters and can be used for your all favourite items – a simple teacup, book or tablet – you decide.

Wrecking has a balanced, geometric form with a natural and basic appearance that catches the eye.

Material: Powder coated aluminium with a solid marble round base. Weight: 5.2 kg Warranty: 1 year

## Dimensions

350 x 350 mm 550 mm

Colours and Finishes Matt Black and Grey

Hospitality Furniture Concepts

ADDITIONAL INFORMATION

Stacking Leadtime <u>No</u> <u>12 weeks +</u>

The Wrecking side table can be placed on its own or in clusters and can be used for your all favourite items – a simple teacup, book or tablet – you decide.