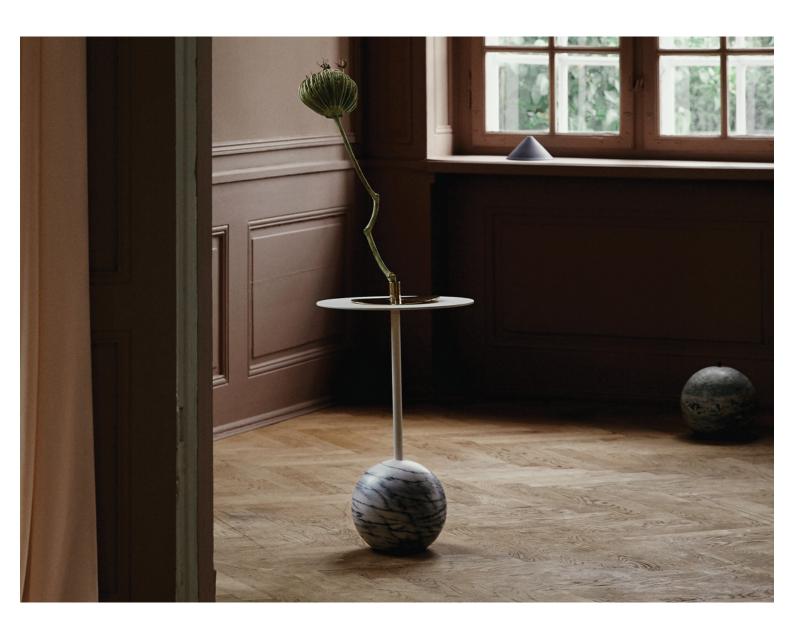

## WRECKING TABLE

The Wrecking side table can be placed on its own or in clusters and can be used for your all favourite items – a simple teacup, book or tablet – you decide.

Wrecking has a balanced, geometric form with a natural and basic appearance that catches the eye.

Concepts

Wrecking has a balanced, geometric form with a natural and basic appearance that catches the eye.

Material: Powder coated aluminium with a solid marble round base. Weight: 5.2 kg Warranty: 1 year