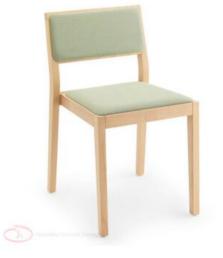

## X-FILL / S

The linear design of seat and upholstered back is framed by a solid and minimal structure. A seating collection including stacking chair and armchair featured by simple geometries and clean forms. A refined, practical and versatile product: the perfect option for any kind of setting.

## **Brand Content**

The linear design of seat and upholstered back is framed by a solid and minimal structure. A seating collection including stacking chair and armchair featured by simple geometries and clean forms. A refined, practical and versatile product: the perfect option for any kind of setting.