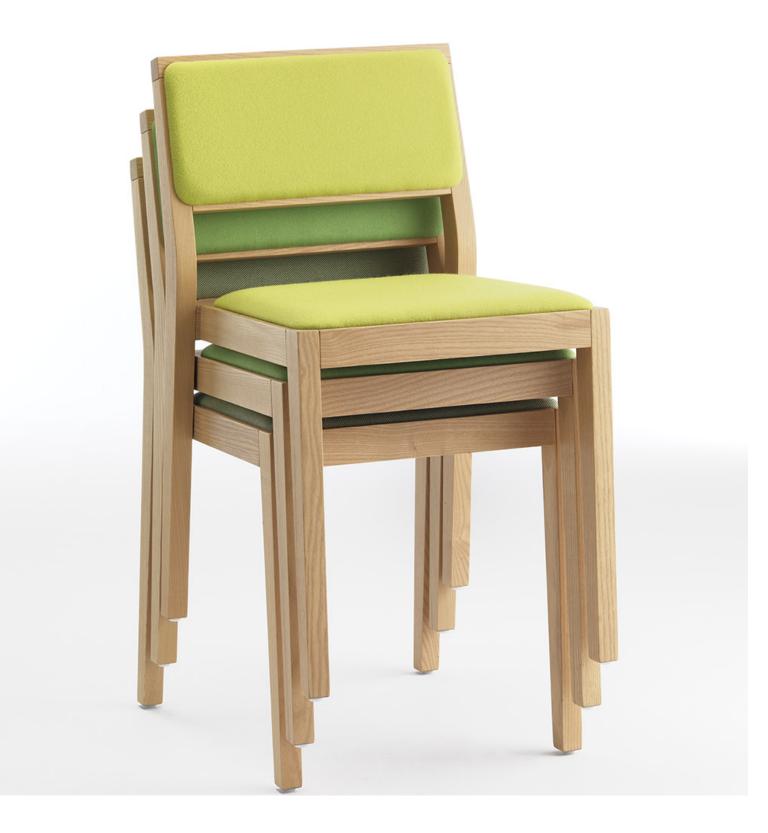

## X-FILL / S

The linear design of seat and upholstered back is framed by a solid and minimal structure. A seating collection including stacking chair and armchair featured by simple geometries and clean forms. A refined, practical and versatile product: the perfect option for any kind of setting.

## **Brand Content**

The linear design of seat and upholstered back is framed by a solid and minimal structure. A seating collection including stacking chair and armchair featured by simple geometries and clean forms. A refined, practical and versatile product: the perfect option for any kind of setting.

日 日 日 日 『 54,5 48 81 48 - 3 ■それに

ADDITIONAL INFORMATION

| Stacking | <u>No</u>         |
|----------|-------------------|
| Leadtime | <u>12 weeks +</u> |
| Material | <u>Timber</u>     |
| Arms     | <u>No</u>         |
| Linking  | <u>No</u>         |
| Price    | More than 500     |
|          |                   |