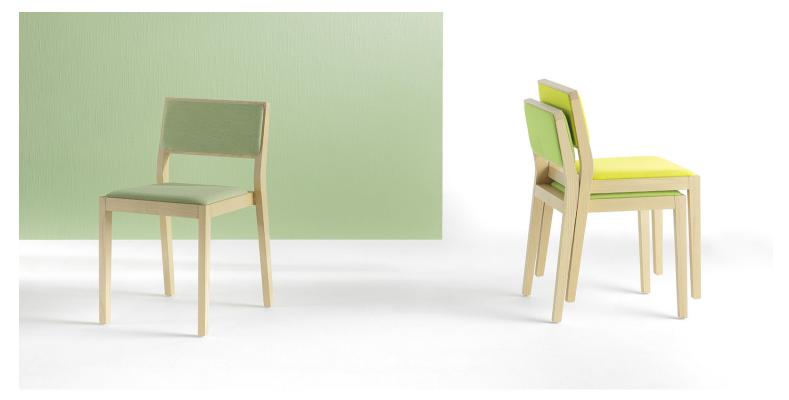

## X-FILL / S

The linear design of seat and upholstered back is framed by a solid and minimal structure. A seating collection including stacking chair and armchair featured by simple geometries and clean forms. A refined, practical and versatile product: the perfect option for any kind of setting.

## **Brand Content**

The linear design of seat and upholstered back is framed by a solid and minimal structure. A seating collection including stacking chair and armchair featured by simple geometries and clean forms. A refined, practical and versatile product: the perfect option for any kind of setting.