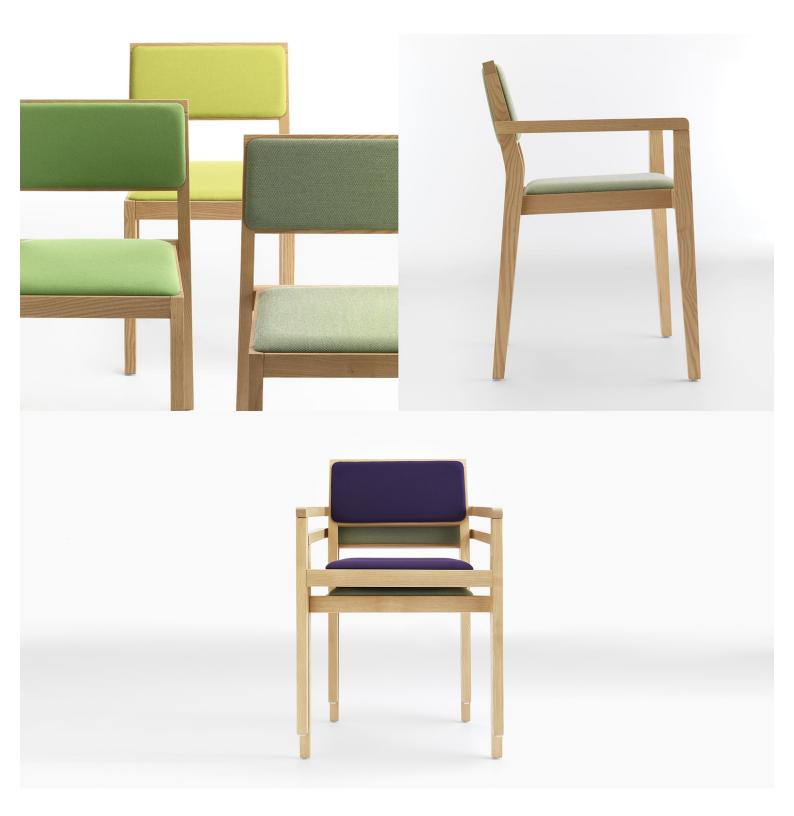

## X-FILL / S

The linear design of seat and upholstered back is framed by a solid and minimal structure. A seating collection including stacking chair and armchair featured by simple geometries and clean forms. A refined, practical and versatile product: the perfect option for any kind of setting.

## **Brand Content**

The linear design of seat and upholstered back is framed by a solid and minimal structure. A seating collection including stacking chair and armchair featured by simple geometries and clean forms. A refined, practical and versatile product: the perfect option for any kind of setting.