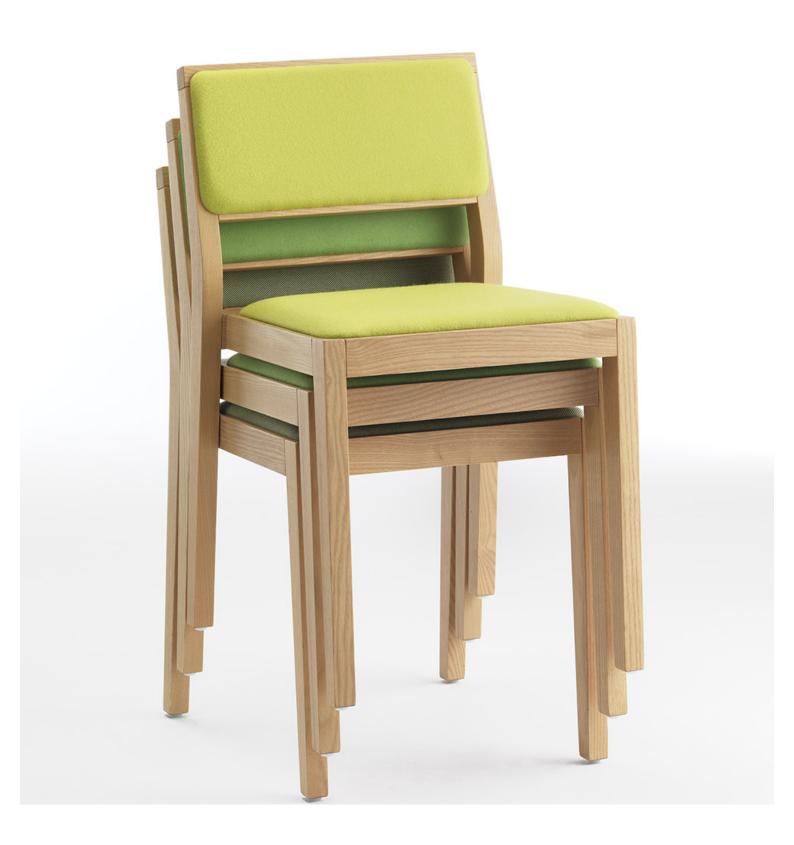

## X-FILL / SG

The linear design of seat and upholstered back is framed by a solid and minimal structure. A seating collection including stacking chair and armchair featured by simple geometries and clean forms. A refined, practical and versatile product: the perfect option for any kind of setting.

## **Brand Content**

The linear design of seat and upholstered back is framed by a solid and minimal structure. A seating collection including stacking chair and armchair featured by simple geometries and clean forms. A refined, practical and versatile product: the perfect option for any kind of setting.