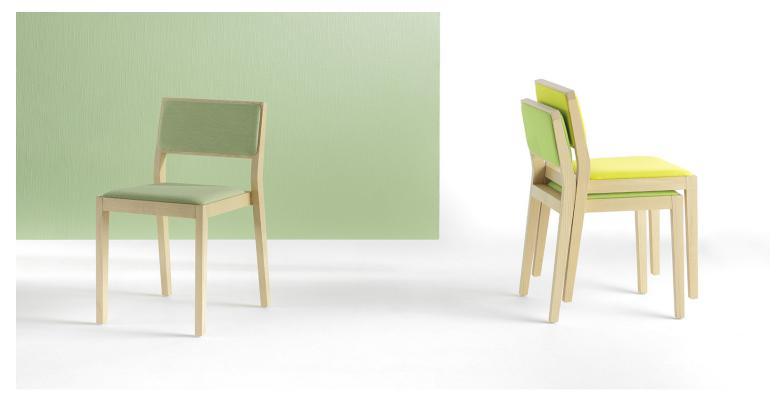

## X-FILL / SG

The linear design of seat and upholstered back is framed by a solid and minimal structure. A seating collection including stacking chair and armchair featured by simple geometries and clean forms. A refined, practical and versatile product: the perfect option for any kind of setting.

## **Brand Content**

The linear design of seat and upholstered back is framed by a solid and minimal structure. A seating collection including stacking chair and armchair featured by simple geometries and clean forms. A refined, practical and versatile product: the perfect option for any kind of setting.