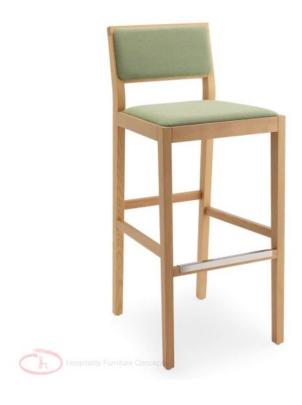

## X-FILL / SG

The linear design of seat and upholstered back is framed by a solid and minimal structure. A seating collection including stacking chair and armchair featured by simple geometries and clean forms. A refined, practical and versatile product: the perfect option for any kind of setting.

## **Brand Content**

The linear design of seat and upholstered back is framed by a solid and minimal structure. A seating collection including stacking chair and armchair featured by simple geometries and clean forms. A refined, practical and versatile product: the perfect option for any kind of setting.