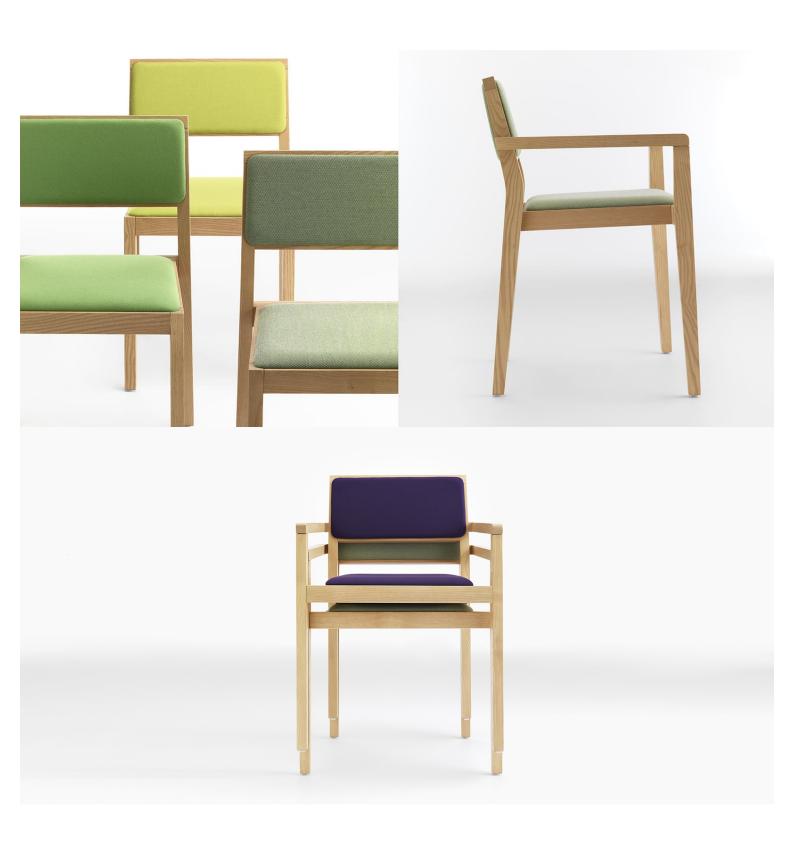

## X-FILL / SG

The linear design of seat and upholstered back is framed by a solid and minimal structure. A seating collection including stacking chair and armchair featured by simple geometries and clean forms. A refined, practical and versatile product: the perfect option for any kind of setting.

## **Brand Content**

The linear design of seat and upholstered back is framed by a solid and minimal structure. A seating collection including stacking chair and armchair featured by simple geometries and clean forms. A refined, practical and versatile product: the perfect option for any kind of setting.