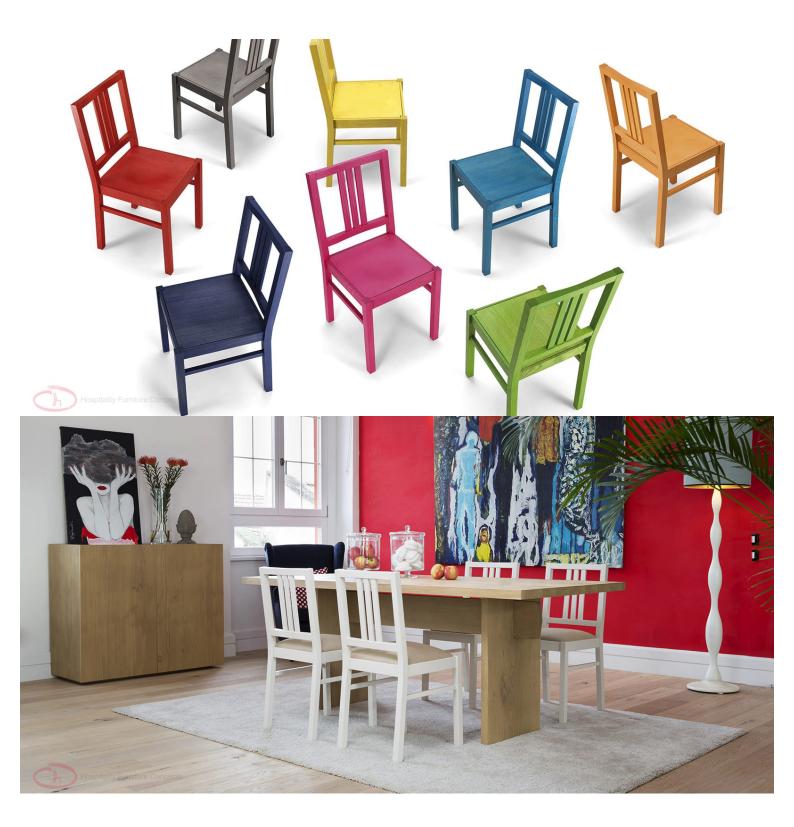

## X-ILARIA

A contemporary classic, a perfect equilibrium of aesthetics and solidity playing with a basic form. Chair and barstool with slats in the back, wooden or uph'd recessed seat. Suitable for residential and contract use.

## **Brand Content**

A contemporary classic, a perfect equilibrium of aesthetics and solidity playing with a basic form. Chair and barstool with slats in the back, wooden or uph'd recessed seat. Suitable for residential and contract use.