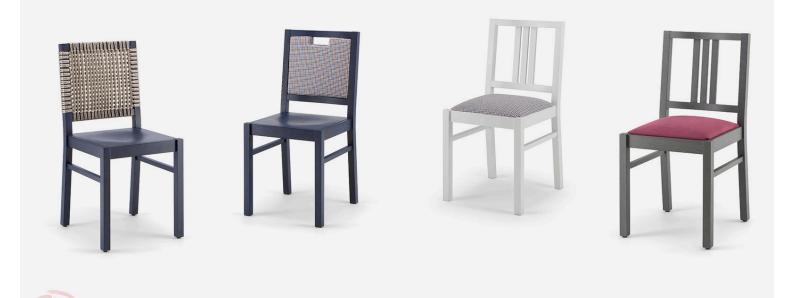

## X-ILARIA

A contemporary classic, a perfect equilibrium of aesthetics and solidity playing with a basic form. Chair and barstool with slats in the back, wooden or uph'd recessed seat. Suitable for residential and contract use.

## **Brand Content**

A contemporary classic, a perfect equilibrium of aesthetics and solidity playing with a basic form. Chair and barstool with slats in the back, wooden or uph'd recessed seat. Suitable for residential and contract use.