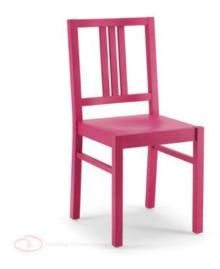

## X-ILARIA

A contemporary classic, a perfect equilibrium of aesthetics and solidity playing with a basic form. Chair and barstool with slats in the back, wooden or uph'd recessed seat. Suitable for residential and contract use.

## **Brand Content**

A contemporary classic, a perfect equilibrium of aesthetics and solidity playing with a basic form. Chair and barstool with slats in the back, wooden or uph'd recessed seat. Suitable for residential and contract use.