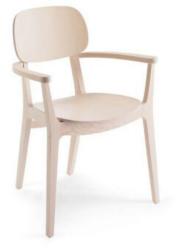

## X-KITI / P

A project synthesis of simplicity, perfection and ingenuity. A geometry made of curves and straight lines, inspired by the Scandinavian design of the Fifties. A light, but at the same time, a solid framework. It lends itself to enhance woodworking, available in a wide range of finishes.

## **Brand Content**

A project synthesis of simplicity, perfection and ingenuity. A geometry made of curves and straight lines, inspired by the Scandinavian design of the Fifties. A light, but at the same time, a solid framework. It lends itself to enhance woodworking, available in a wide range of finishes.