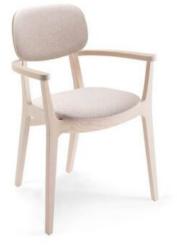

## X-KITI / PI

A project synthesis of simplicity, perfection and ingenuity. A geometry made of curves and straight lines, inspired by the Scandinavian design of the Fifties. A light, but at the same time, a solid framework. It lends itself to enhance woodworking, available in a wide range of finishes.

## **Brand Content**

A project synthesis of simplicity, perfection and ingenuity. A geometry made of curves and straight lines, inspired by the Scandinavian design of the Fifties. A light, but at the same time, a solid framework. It lends itself to enhance woodworking, available in a wide range of finishes.