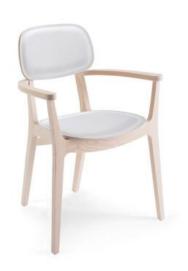

## X-KITI / PIC

A project synthesis of simplicity, perfection and ingenuity. A geometry made of curves and straight lines, inspired by the Scandinavian design of the Fifties. A light, but at the same time, a solid framework. It lends itself to enhance woodworking, available in a wide range of finishes.

## **Brand Content**

A project synthesis of simplicity, perfection and ingenuity. A geometry made of curves and straight lines, inspired by the Scandinavian design of the Fifties. A light, but at the same time, a solid framework. It lends itself to enhance woodworking, available in a wide range of finishes.